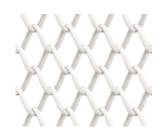

## **Coil Mesh**

Coil Mesh woven wire is a stylish and flexible screening solution. Translucency, texture and light reflection make this beautifully intricate mesh ideal for dividing spaces, decorating walls and columns, window treatments, decorative panels and ceiling features. Available as curtains or panels and suitable for static and sliding applications.

Gun Metal Aluminium PG1

Pale Gold Aluminium PG1

Striped Aluminium PG1 .....

Bright Pearl Aluminium PG1

Dark Bronze Aluminium PG1

Lacquered Brass Brass PG2

Pewter Aluminium PG1

White Aluminium PG1