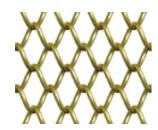

## **Coil Mesh**

Coil Mesh woven wire is a stylish and flexible screening solution. Translucency, texture and light reflection make this beautifully intricate mesh ideal for dividing spaces, decorating walls and columns, window treatments, decorative panels and ceiling features. Available as curtains or panels and suitable for static and sliding applications.

Gun Metal Aluminium PG1

Pale Gold Aluminium PG1

Striped Aluminium PG1 .....

Bright Pearl Aluminium PG1

Dark Bronze Aluminium PG1

Lacquered Brass Brass PG2

Pewter Aluminium PG1

White Aluminium PG1