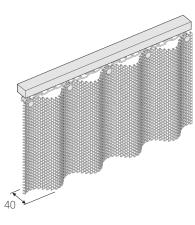

#### CC1 Coil Mesh Curtain

25% Fullness

50% Fullness

50

100% Fullness

Alternative fullness options available

**DT1 Hand Drawn Curtain Track** 

**DT1 Suspension Tubes** 