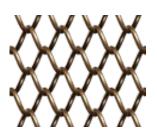

## **Coil Mesh**

Coil Mesh woven wire is a stylish and flexible screening solution. Translucency, texture and light reflection make this beautifully intricate mesh ideal for dividing spaces, decorating walls and columns, window treatments, decorative panels and ceiling features. Available as curtains or panels and suitable for static and sliding applications.