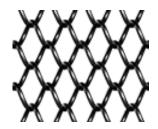

## **Coil Mesh**

Coil Mesh woven wire is a stylish and flexible screening solution. Translucency, texture and light reflection make this beautifully intricate mesh ideal for dividing spaces, decorating walls and columns, window treatments, decorative panels and ceiling features. Available as curtains or panels and suitable for static and sliding applications.

# **Coil Mesh - Finishes**