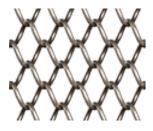

## **Coil Mesh**

Coil Mesh woven wire is a stylish and flexible screening solution. Translucency, texture and light reflection make this beautifully intricate mesh ideal for dividing spaces, decorating walls and columns, window treatments, decorative panels and ceiling features. Available as curtains or panels and suitable for static and sliding applications.

Aluminium PG1

Antique Silver Aluminium PG1

Copper Aluminium PG1

Gradient Aluminium PG1

Light Driftwood Aluminium PG1

Stainless Steel Steel PG3

Antique Steel Aluminium PG1

Custom Colour Aluminium PG1