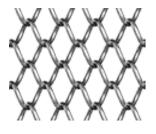

## **Coil Mesh**

Coil Mesh woven wire is a stylish and flexible screening solution. Translucency, texture and light reflection make this beautifully intricate mesh ideal for dividing spaces, decorating walls and columns, window treatments, decorative panels and ceiling features. Available as curtains or panels and suitable for static and sliding applications.