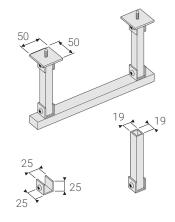

#### CP1 Coil Mesh Panel

Panel with Track and Weight Rod

Supplied with horizontal coils only

20

optional fixing plate supplied to specification

28.5

**BRENENENENE** 

Mesh Only

Supplied with horizontal or vertical coils

Waverley Contract & Supply Limited, Rowan House, Guildford Road Trading Estate, Farnham, GU9 9PZ 01252 737973 sales@waverley.co.uk www.waverley.co.uk