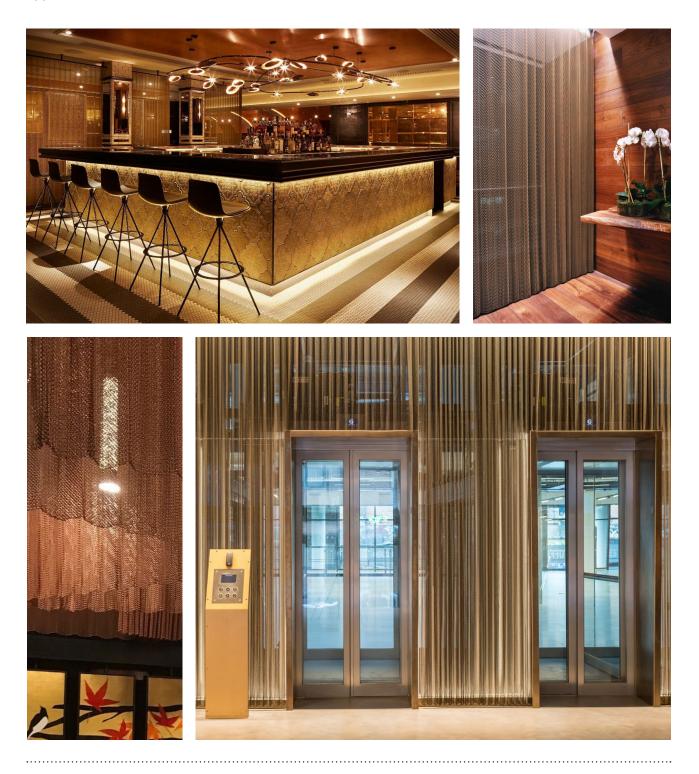

## **Coil Mesh**

Coil Mesh woven wire is a stylish and flexible screening solution. Translucency, texture and light reflection make this beautifully intricate mesh ideal for dividing spaces, decorating walls and columns, window treatments, decorative panels and ceiling features. Available as curtains or panels and suitable for static and sliding applications.