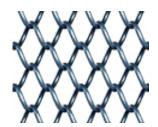

## **Coil Mesh**

Coil Mesh woven wire is a stylish and flexible screening solution. Translucency, texture and light reflection make this beautifully intricate mesh ideal for dividing spaces, decorating walls and columns, window treatments, decorative panels and ceiling features. Available as curtains or panels and suitable for static and sliding applications.