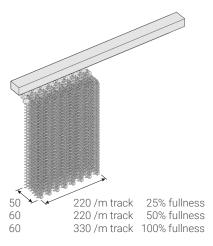

#### CC1 Coil Mesh Curtain

25% Fullness

50% Fullness

50

100% Fullness

Alternative fullness options available

**DT1 Hand Drawn Curtain Track** 

**DT1 Suspension Tubes** 

Stacking based on DT1 track / Alternative manual and motorised tracks available / Tracks available straight and curved