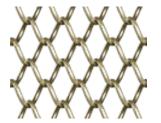

## **Coil Mesh**

Coil Mesh woven wire is a stylish and flexible screening solution. Translucency, texture and light reflection make this beautifully intricate mesh ideal for dividing spaces, decorating walls and columns, window treatments, decorative panels and ceiling features. Available as curtains or panels and suitable for static and sliding applications.