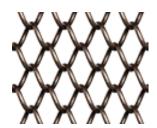

## **Coil Mesh**

Coil Mesh woven wire is a stylish and flexible screening solution. Translucency, texture and light reflection make this beautifully intricate mesh ideal for dividing spaces, decorating walls and columns, window treatments, decorative panels and ceiling features. Available as curtains or panels and suitable for static and sliding applications.

Aluminium PG1

Antique Silver Aluminium PG1

Copper Aluminium PG1

Gradient Aluminium PG1

Light Driftwood Aluminium PG1

Stainless Steel Steel PG3

Antique Steel Aluminium PG1

Custom Colour Aluminium PG1