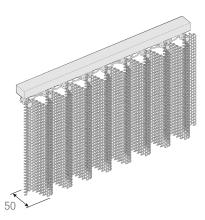

#### CC1 Coil Mesh Curtain

25% Fullness

50% Fullness

50

100% Fullness

Alternative fullness options available

**DT1 Hand Drawn Curtain Track** 

**DT1 Suspension Tubes** 