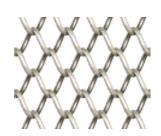

Aluminium PG1

Antique Silver Aluminium PG1

Copper Aluminium PG1

Gradient Aluminium PG1

Light Driftwood Aluminium PG1

Stainless Steel Steel PG3

Antique Steel Aluminium PG1

Custom Colour Aluminium PG1