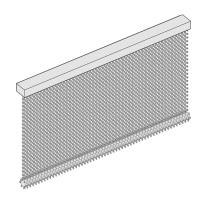

## **Coil Mesh**

Coil Mesh woven wire is a stylish and flexible screening solution. Translucency, texture and light reflection make this beautifully intricate mesh ideal for dividing spaces, decorating walls and columns, window treatments, decorative panels and ceiling features. Available as curtains or panels and suitable for static and sliding applications.

#### CP1 Coil Mesh Panel

Panel with Track and Weight Rod

Supplied with horizontal coils only

20

optional fixing plate supplied to specification

28.5

**BRENENENENE** 

Mesh Only

Supplied with horizontal or vertical coils

Waverley Contract & Supply Limited, Rowan House, Guildford Road Trading Estate, Farnham, GU9 9PZ 01252 737973 sales@waverley.co.uk www.waverley.co.uk