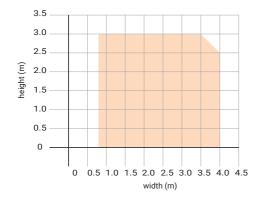

# DBL-E Motorised Operation Dimout Blind System

### Features and benefits

- > 240v motor with range of control options
- > Cassette and side channels for enhanced light exclusion
- > Various fixing options for cassette and side channels
- ➤ LightLock® system retains fabric in side channels
- ➤ Safe by design meets BS EN 13120 child safety requirements
- > Available in black or white powder coated finish

Motor specifications and wiring diagrams available upon request.



# Fixing options Face fix Side channel side fix inside reveal 90/110mm 90/110mm 90/110mm Side channel face fix inside reveal 19.6mm Side channel face fix inside reveal

# Size parameters



# LightLock® fabric retention system

> Special locking system stops fabric being forced out of the side channels.



CAD & BIM details available at www.waverley.co.uk









This publication is based on the latest data available at the time of printing. Due to product changes, improvements and other factors, the Company reserves the right to change or withdraw information contained herein without prior notice. The printing process restricts the exact representation of colours. For true colour reference, please request product samples.





## **Fabric choice**

ShadeTech® DeltaBlock® fabric is ideally suited to the ShadeTech® DBL Dimout Blind System. Alternatively, they can be manufactured using the fabric selected by the Specifier or client.

### Maintenance

ShadeTech® Dimout Blinds