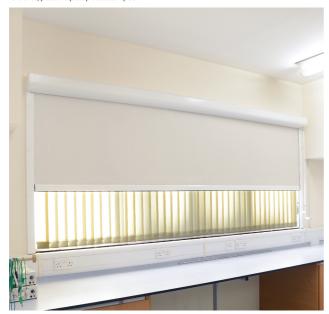

# DBL-E Motorised Operation Dimout Blind System

### Features and benefits

- > 240v motor with range of control options
- > Cassette and side channels for enhanced light exclusion
- > Various fixing options for cassette and side channels
- ➤ LightLock® system retains fabric in side channels
- ➤ Safe by design meets BS EN 13120 child safety requirements
- > Available in black or white powder coated finish