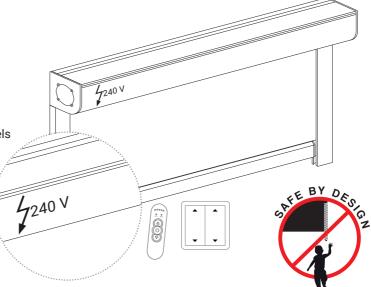

### Features and benefits

- > 240v motor with range of control options
- > Cassette and side channels for enhanced light exclusion
- > Various fixing options for cassette and side channels
- ➤ LightLock® system retains fabric in side channels
- ➤ Safe by design meets BS EN 13120 child safety requirements
- > Available in black or white powder coated finish

Motor specifications and wiring diagrams available upon request.