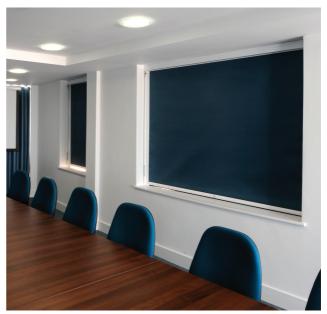

# DBL-E Motorised Operation Dimout Blind System

### Features and benefits

- > 240v motor with range of control options
- > Cassette and side channels for enhanced light exclusion
- > Various fixing options for cassette and side channels
- ➤ LightLock® system retains fabric in side channels
- ➤ Safe by design meets BS EN 13120 child safety requirements
- > Available in black or white powder coated finish