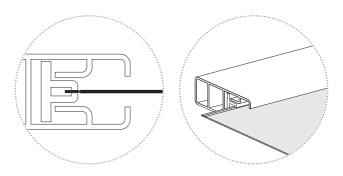

# LightLock® fabric retention system

> Special locking system stops fabric being forced out of the side channels.

CAD & BIM details available at www.waverley.co.uk

This publication is based on the latest data available at the time of printing. Due to product changes, improvements and other factors, the Company reserves the right to change or withdraw information contained herein without prior notice. The printing process restricts the exact representation of colours. For true colour reference, please request product samples.