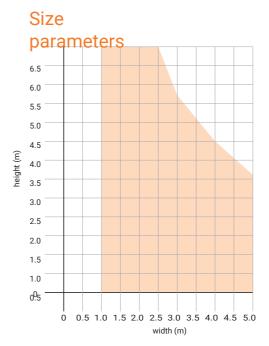

# Back fix roller bracket Top fix roller bracket System width (SW) ±2 (1080 min - standard spring cassette) (870 min - short spring cassette) Hembar cut lenght = SW - 106