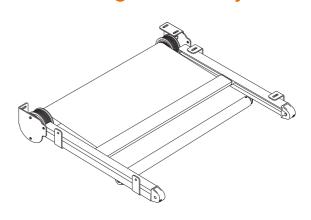

# RBT-I Internally Guided Tensioned Rooflight Blind System

Top fix guide rail

# Back fix roller bracket Top fix roller bracket System width (SW) ±2 (1080 min - standard spring cassette) (870 min - short spring cassette) Hembar cut lenght = SW - 106