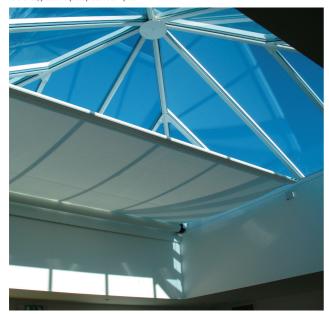

# RBT-I Internally Guided Tensioned Rooflight Blind System

Top fix guide rail

### Features and benefits

- > Suitable for horizontal and sloping glazing
- 240v tubular motor with option of hardwired or RTS switch
- > Fully retractable
- ➤ All tension is contained within the system no tensioned force is exerted on the building