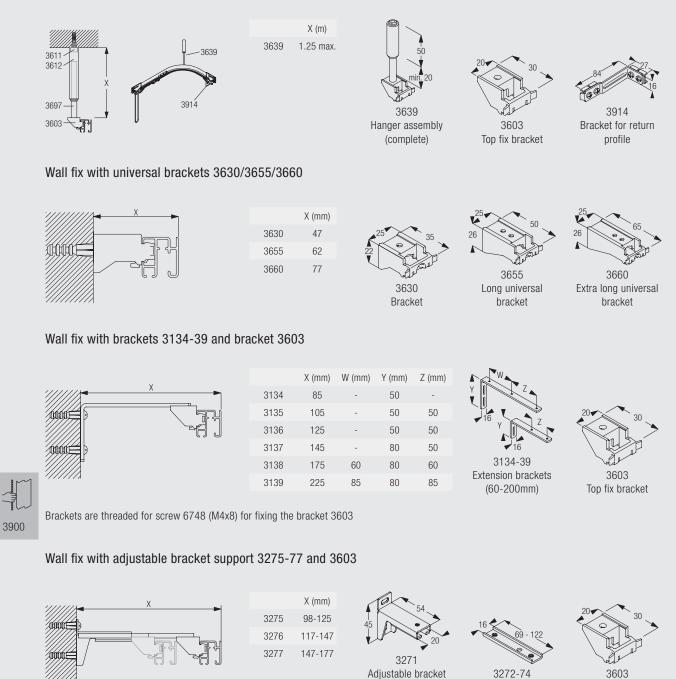

#### Fixing with universal bracket

Applicable with 3603/3630/3655/3660

Installation: Roll track onto bracket in direction indicated Removal: 1. Press to release 2. Rotate forward for removal.

#### Ceiling fix with bracket 3603

The final distances may be outside of the recommendations above depending on curtain heading, make-up and any obstructions.

#### Ceiling fix with bracket 3603 and double arms 3272/3273/3274

Double arm is threaded for screw M4x8 for fixing the bracket 3603

The final distances may be outside of the recommendations above depending on curtain heading, make-up and any obstructions.

## Suspended fix with bracket 3603 and hanger rod system 3639

3603 Top fix bracket

Bracket arm

Brackets 3275-3277 are a combination of bracket support 3271 and bracket arm 3272, 3273 or 3274 Brackets are threaded for screw M4x8 for fixing the bracket