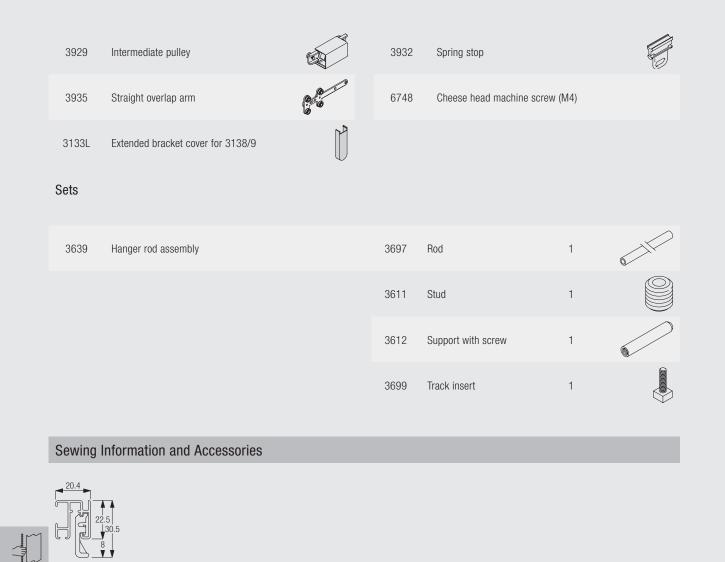

base

 Waverley Contract and Supply Limited, Rowan House, Guildford Road Trading Estate, Farnham, GU9 9PZ

 Tel
 01252737973
 Email sales@waverley.co.uk
 Website
 www.waverley.co.uk

| ć                    | 3936 | Overlap arm                                                |                                       | 3982 Profile                                                                                        |                                                       |           |                                         |      |
|----------------------|------|------------------------------------------------------------|---------------------------------------|-----------------------------------------------------------------------------------------------------|-------------------------------------------------------|-----------|-----------------------------------------|------|
| ę                    | Sets |                                                            |                                       |                                                                                                     |                                                       |           |                                         |      |
|                      | 3915 | Cord guide set, containing                                 |                                       | 3906                                                                                                | Cord guide                                            | 2         |                                         |      |
|                      |      |                                                            |                                       | 3917                                                                                                | Pilot runner                                          | 1         |                                         |      |
|                      |      |                                                            |                                       | 3939                                                                                                | Pilot runner                                          | 1         |                                         |      |
| Optional Accessories |      |                                                            |                                       |                                                                                                     |                                                       |           |                                         |      |
|                      | 18R  | Screw 25mm. No. 8 roundhead                                |                                       | 0516                                                                                                | Pelmet spacer                                         |           |                                         |      |
|                      | 3133 | Bracket cover (60mm)                                       | ľ                                     | 3134                                                                                                | Extension bracket (60mm)<br>Extension bracket (100mm) |           |                                         |      |
|                      | 3135 | Extension bracket (80mm)                                   |                                       | 3136                                                                                                |                                                       |           |                                         |      |
|                      | 3137 | Extension bracket (120mm)                                  |                                       | 3138                                                                                                | Extension bracket (150n                               | าm)       |                                         |      |
|                      | 3139 | Extension bracket (200mm)                                  |                                       | 3271                                                                                                | 3271 Adjustable bracket base                          |           |                                         |      |
|                      | 3272 | Adjustable bracket arm (69mm)                              |                                       | 3273       Adjustable bracket arm (92mm)         3275       Adjustable extension bracket set (69mm) |                                                       | (92mm)    | I A A A A A A A A A A A A A A A A A A A | 3900 |
|                      | 3274 | Adjustable bracket arm (122mm)                             | A A A A A A A A A A A A A A A A A A A |                                                                                                     |                                                       | acket set | A Star                                  |      |
|                      | 3276 | Adjustable extension bracket set<br>(92mm)                 |                                       | 3277                                                                                                | Adjustable extension bra<br>(122mm)                   | cket set  |                                         |      |
|                      | 3340 | Cord/Chain weight (not for use with 4845 metal bead chain) |                                       | 3603                                                                                                | Top fix bracket                                       |           | C L L                                   |      |
|                      | 3620 | Connecting bridge                                          | 3639 H.                               |                                                                                                     | Hanger rod assembly                                   | nbly      |                                         |      |
|                      | 3655 | Long universal bracket                                     |                                       | 3660                                                                                                | Extra long universal brac                             | sket      | A Market                                |      |
|                      | 3735 | Cord tensioner with spring                                 |                                       | 3799                                                                                                | Cord Tidy                                             |           |                                         |      |
|                      | 3914 | Bracket for return profile                                 | 600                                   | 3916                                                                                                | Pilot runner (for multi-st                            | ack)      |                                         |      |
|                      |      |                                                            |                                       |                                                                                                     |                                                       |           |                                         |      |