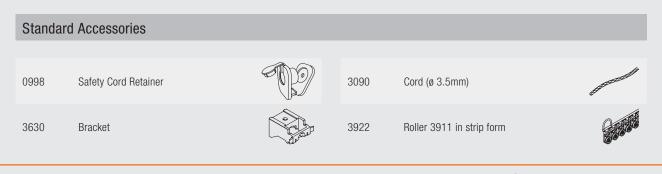

base

 Waverley Contract and Supply Limited, Rowan House, Guildford Road Trading Estate, Farnham, GU9 9PZ

 Tel
 01252737973
 Email sales@waverley.co.uk
 Website
 www.waverley.co.uk

| ć                    | 3936 | Overlap arm                                                |                                       | 3982 Profile                                                                                        |                                                       |           |                                         |      |
|----------------------|------|------------------------------------------------------------|---------------------------------------|-----------------------------------------------------------------------------------------------------|-------------------------------------------------------|-----------|-----------------------------------------|------|
| ę                    | Sets |                                                            |                                       |                                                                                                     |                                                       |           |                                         |      |
|                      | 3915 | Cord guide set, containing                                 |                                       | 3906                                                                                                | Cord guide                                            | 2         |                                         |      |
|                      |      |                                                            |                                       | 3917                                                                                                | Pilot runner                                          | 1         |                                         |      |
|                      |      |                                                            |                                       | 3939                                                                                                | Pilot runner                                          | 1         |                                         |      |
| Optional Accessories |      |                                                            |                                       |                                                                                                     |                                                       |           |                                         |      |
|                      | 18R  | Screw 25mm. No. 8 roundhead                                |                                       | 0516                                                                                                | Pelmet spacer                                         |           |                                         |      |
|                      | 3133 | Bracket cover (60mm)                                       | ľ                                     | 3134                                                                                                | Extension bracket (60mm)<br>Extension bracket (100mm) |           |                                         |      |
|                      | 3135 | Extension bracket (80mm)                                   |                                       | 3136                                                                                                |                                                       |           |                                         |      |
|                      | 3137 | Extension bracket (120mm)                                  |                                       | 3138                                                                                                | Extension bracket (150n                               | าm)       |                                         |      |
|                      | 3139 | Extension bracket (200mm)                                  |                                       | 3271                                                                                                | 3271 Adjustable bracket base                          |           |                                         |      |
|                      | 3272 | Adjustable bracket arm (69mm)                              |                                       | 3273       Adjustable bracket arm (92mm)         3275       Adjustable extension bracket set (69mm) |                                                       | (92mm)    | I A A A A A A A A A A A A A A A A A A A | 3900 |
|                      | 3274 | Adjustable bracket arm (122mm)                             | A A A A A A A A A A A A A A A A A A A |                                                                                                     |                                                       | acket set | A Star                                  |      |
|                      | 3276 | Adjustable extension bracket set<br>(92mm)                 |                                       | 3277                                                                                                | Adjustable extension bra<br>(122mm)                   | cket set  |                                         |      |
|                      | 3340 | Cord/Chain weight (not for use with 4845 metal bead chain) |                                       | 3603                                                                                                | Top fix bracket                                       |           | C L L                                   |      |
|                      | 3620 | Connecting bridge                                          | 3639 H.                               |                                                                                                     | Hanger rod assembly                                   | nbly      |                                         |      |
|                      | 3655 | Long universal bracket                                     |                                       | 3660                                                                                                | Extra long universal brac                             | sket      | A Market                                |      |
|                      | 3735 | Cord tensioner with spring                                 |                                       | 3799                                                                                                | Cord Tidy                                             |           |                                         |      |
|                      | 3914 | Bracket for return profile                                 | 600                                   | 3916                                                                                                | Pilot runner (for multi-st                            | ack)      |                                         |      |
|                      |      |                                                            |                                       |                                                                                                     |                                                       |           |                                         |      |