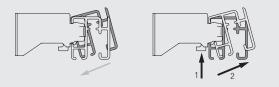

#### Fixing with universal bracket

Applicable with 3603/3630/3655/3660

Installation: Roll track onto bracket in direction indicated Removal: 1. Press to release 2. Rotate forward for removal.