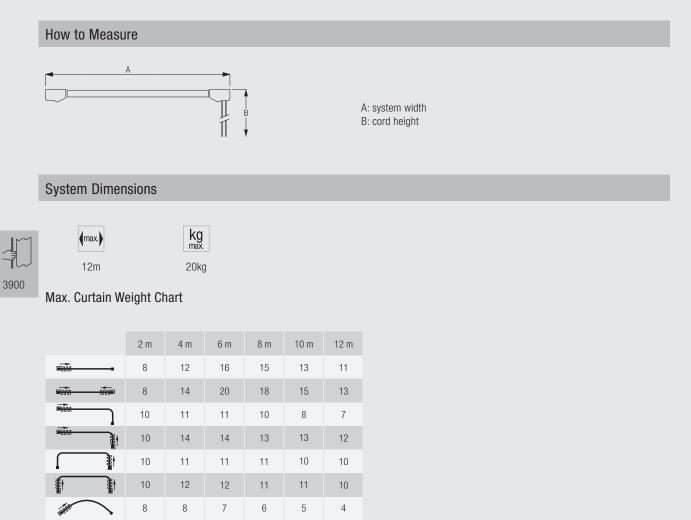

6 (kg max.)

Straight tracks can be extended beyond 12m by using a connecting bridge and intermediate pulley.

8

7

10

10

9