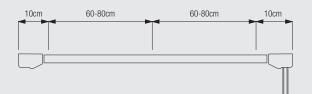

#### Bracket positioning

The fixing distances are meant as a guide only, they may vary in practice depending on surface and curtain weight. For heavy duty systems a maximum distance of 600mm is recommended.

#### Ceiling fix with bracket 3603

The final distances may be outside of the recommendations above depending on curtain heading, make-up and any obstructions.

#### Ceiling fix with bracket 3603 and double arms 3272/3273/3274

Double arm is threaded for screw M4x8 for fixing the bracket 3603

The final distances may be outside of the recommendations above depending on curtain heading, make-up and any obstructions.