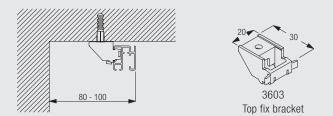

#### Ceiling fix with bracket 3603

The final distances may be outside of the recommendations above depending on curtain heading, make-up and any obstructions.

## Suspended fix with bracket 3603 and hanger rod system 3639

3603 Top fix bracket

Bracket arm

Brackets 3275-3277 are a combination of bracket support 3271 and bracket arm 3272, 3273 or 3274 Brackets are threaded for screw M4x8 for fixing the bracket