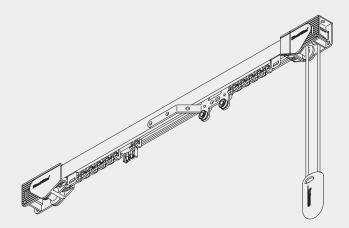

# Cord Operated Curtain Track System

# Silent Gliss® 3900

#### **Product Information**

- Strong and elegant, the most attractive heavy duty track available.
- Roller glider glides on rim of front channel no dust and minimum friction setting new standards of efficiency (up to 20kg in curtain weight).
- Eye of glider is thrown forward to avoid friction with curtain heading yet remains in perfect balance.
- Can also be operated by hand if cord tensioner 3735 is used.
- Roller gliders in strip form for quick assembly.
- Easy ceiling or wall fix.
- Because of enclosed cord channels it can be front or reverse bent, perfect for bay windows.
- · Cord drop easily adjusted without dismantling system.
- Can be corded from both ends for extra heavy curtains or where one curtain is wider than the other.
- Standard in white.
- Standard lengths 5m and 6m.
- Standard cord drop 1500mm, right hand pull.
- Can be bent.

# Profile, Bending and Specification Information

3982

Specification Guide - download from www.silentgliss.co.uk (password required).

Silent Gliss 3900 cord operated aluminium curtain track, assembled complete with roller gliders 3911 at 10/metre gliding on front channel rim and eye section protruding forward to prevent friction. Cord-guide/return set 3915, overlap arm 3936 and cord 3090, (cord drop 150cm R.H.S.). Face fixed with nylon bracket 3630/top fixed with nylon bracket 3603 at 600mm centres.