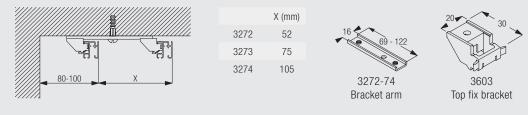

#### Ceiling fix with bracket 3603 and double arms 3272/3273/3274

Double arm is threaded for screw M4x8 for fixing the bracket 3603

The final distances may be outside of the recommendations above depending on curtain heading, make-up and any obstructions.

## Suspended fix with bracket 3603 and hanger rod system 3639

3603 Top fix bracket

Bracket arm

Brackets 3275-3277 are a combination of bracket support 3271 and bracket arm 3272, 3273 or 3274 Brackets are threaded for screw M4x8 for fixing the bracket