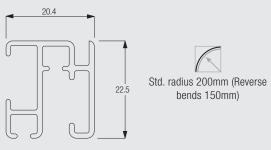

# Profile, Bending and Specification Information

3982

Specification Guide - download from www.silentgliss.co.uk (password required).

Silent Gliss 3900 cord operated aluminium curtain track, assembled complete with roller gliders 3911 at 10/metre gliding on front channel rim and eye section protruding forward to prevent friction. Cord-guide/return set 3915, overlap arm 3936 and cord 3090, (cord drop 150cm R.H.S.). Face fixed with nylon bracket 3630/top fixed with nylon bracket 3603 at 600mm centres.