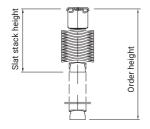

## Slat stack heights

| Size<br>of slat | Order<br>600                                                                                    | height<br>700  | (mm)<br>800 | 900  | 1000 | 1100 | 1200 | 1300 | 1400 | 1500 | 1600 | 1700 | 1800 | 1900 | 2000 |
|-----------------|-------------------------------------------------------------------------------------------------|----------------|-------------|------|------|------|------|------|------|------|------|------|------|------|------|
| 50mm            | 95                                                                                              | 100            | 100         | 105  | 105  | 110  | 110  | 115  | 115  | 120  | 120  | 125  | 125  | 130  | 130  |
| Size<br>of slat | Order height (mm)<br>2100 2200 2300 2400 2500 2600 2700 2800 2900 3000 3100 3200 3300 3400 3500 |                |             |      |      |      |      |      |      |      |      |      |      |      |      |
| 50mm            | 135                                                                                             | 135            | 140         | 140  | 145  | 145  | 150  | 150  | 155  | 155  | 160  | 160  | 165  | 165  | 170  |
| Size<br>of slat |                                                                                                 | height<br>3700 | ` '         | 3900 | 4000 |      |      |      |      |      |      |      |      |      |      |