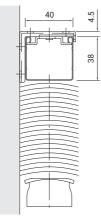

# **VB-G Gear Operated Venetian Blind System**

SAFE BY OF

50mm slats

### Features and benefits

- > 2:1 gear ratio
- Corrosion resistant roll formed steel headrail
- Headrail, bottom rail and all cords match slat colour
- ➤ Heavy duty 6mm wide lift tapes
- > Concealed brackets give neat finish
- ➤ 50mm wide slats
- Safe by design meets BS EN 13120 child safety requirements



### Ceiling fix (top fix) 50mm



### Wall fix (top fix) 50mm





# Guide wires



### Size parameters

.....



## Slat stack heights



| Size<br>of slat | Order<br>600                                                                                    | height<br>700  | (mm)<br>800 | 900  | 1000 | 1100 | 1200 | 1300 | 1400 | 1500 | 1600 | 1700 | 1800 | 1900 | 2000 |
|-----------------|-------------------------------------------------------------------------------------------------|----------------|-------------|------|------|------|------|------|------|------|------|------|------|------|------|
| 50mm            | 95                                                                                              | 100            | 100         | 105  | 105  | 110  | 110  | 115  | 115  | 120  | 120  | 125  | 125  | 130  | 130  |
| Size<br>of slat | Order