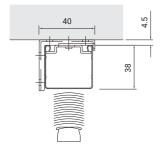

# **VB-G Gear Operated Venetian Blind System**

SAFE BY OF

50mm slats

### Features and benefits

- > 2:1 gear ratio
- Corrosion resistant roll formed steel headrail
- Headrail, bottom rail and all cords match slat colour
- ➤ Heavy duty 6mm wide lift tapes
- > Concealed brackets give neat finish
- ➤ 50mm wide slats
- Safe by design meets BS EN 13120 child safety requirements



### Ceiling fix (top fix) 50mm



### Wall fix (top fix) 50mm





# Guide wires



### Size parameters

.....



## Slat stack heights



| Size<br>of slat | Order<br>600                                                                                    | height<br>700  | (mm)<br>800 | 900  | 1000 | 1100 | 1200 | 1300 | 1400 | 1500 | 1600 | 1700 | 1800 | 1900 | 2000 |
|-----------------|-------------------------------------------------------------------------------------------------|----------------|-------------|------|------|------|------|------|------|------|------|------|------|------|------|
| 50mm            | 95                                                                                              | 100            | 100         | 105  | 105  | 110  | 110  | 115  | 115  | 120  | 120  | 125  | 125  | 130  | 1