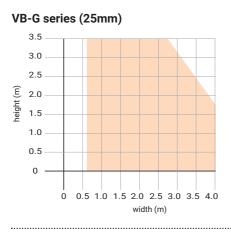

### Size parameters

.....

## Slat stack heights

| Size<br>of slat | Order<br>600                                                                                    | height<br>700  | (mm)<br>800 | 900  | 1000 | 1100 | 1200 | 1300 | 1400 | 1500 | 1600 | 1700 | 1800 | 1900 | 2000 |
|-----------------|-------------------------------------------------------------------------------------------------|----------------|-------------|------|------|------|------|------|------|------|------|------|------|------|------|
| 50mm            | 95                                                                                              | 100            | 100         | 105  | 105  | 110  | 110  | 115  | 115  | 120  | 120  | 125  | 125  | 130  | 130  |
| Size<br>of slat | Order height (mm)<br>2100 2200 2300 2400 2500 2600 2700 2800 2900 3000 3100 3200 3300 3400 3500 |                |             |      |      |      |      |      |      |      |      |      |      |      |      |
| 50mm            | 135                                                                                             | 135            | 140         | 140  | 145  | 145  | 150  | 150  | 155  | 155  | 160  | 160  | 165  | 165  | 170  |
| Size<br>of slat |                                                                                                 | height<br>3700 | ` '         | 3900 | 4000 |      |      |      |      |      |      |      |      |      |      |