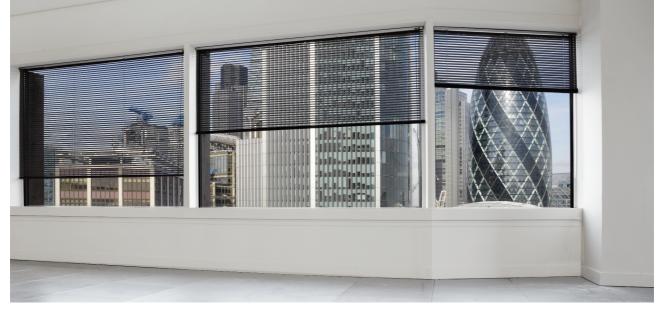

# **VB-G Gear Operated Venetian Blind System**

SAFE BY OF

50mm slats

### Features and benefits

- > 2:1 gear ratio
- Corrosion resistant roll formed steel headrail
- Headrail, bottom rail and all cords match slat colour
- ➤ Heavy duty 6mm wide lift tapes
- > Concealed brackets give neat finish
- ➤ 50mm wide slats
- Safe by design meets BS EN 13120 child safety requirements