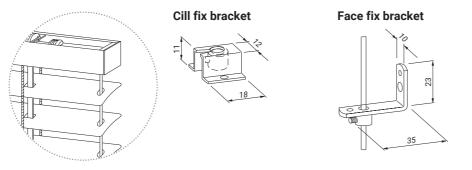

# **VB-G Gear Operated Venetian Blind System**

SAFE BY OF

50mm slats

### Features and benefits

- > 2:1 gear ratio
- Corrosion resistant roll formed steel headrail
- Headrail, bottom rail and all cords match slat colour
- ➤ Heavy duty 6mm wide lift tapes
- > Concealed brackets give neat finish
- ➤ 50mm wide slats
- Safe by design meets BS EN 13120 child safety requirements



### Ceiling fix (top fix) 50mm



### Wall fix (top fix) 50mm





# Guide wires



### Size parameters

.....



## Slat stack heights



| Size<br>of slat | Order<br>600                                                                                    | height<br>700  | (mm)<br>800 | 900  | 1000 | 1100 | 1200 | 1300 | 1400 | 1500 | 1600 | 1700 | 1800 | 1900 | 2000 |
|-----------------|-------------------------------------------------------------------------------------------------|----------------|-------------|------|------|------|------|------|------|------|------|------|------|------|------|
| 50mm            | 95                                                                                              | 100            | 100         | 105  | 105  | 110  | 110  | 115  | 115  | 120  | 120  | 125  | 125  | 130  | 130  |
| Size<br>of slat | Order height (mm)<br>210