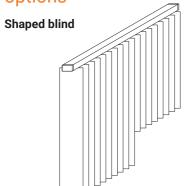

## VL-E Motorised Vertical Blind System

#### Features and benefits

- > Slimline headrail
- > Discreet fixing brackets
- ➤ Choice of two louvre widths 89mm and 127mm
- > Easy to operate with single wand to draw and rotate louvres
- ➤ Safe by design meets BS EN 13120 child safety requirements
- ➤ Can be bent to suit arched or curved windows Motor specifications and wiring diagrams available upon request.

Three motor position options



# Fixing brackets



#### Wall fix (face fix)



# Suspended ceiling pocket (top fix)



# Suspended ceiling pocket (face fix)



Radio wall mounted

## Bottom weight options

## Linked weights



#### Sewn-in weights



### Control switch options

#### Hard wired switch



#### Radio hand held







# Non-standard shape options







#### **Curved blind**



#### **Arched blind**



## Size parameters



CAD details available at www.waverley.co.uk









This publication is based on the latest data available at the time of printing. Due to product changes, improvements and other factors, the Company reserves the right to change or withdraw information contained herein without prior notice. The printing process restricts the exact representation of colours. For true colour reference, please request product samples.





#### **Fabric choice**

A range of ShadeTech® flame retardant fabrics are available for glare control, privacy and blackout. Ask for details of suitable fabrics

#### Maintenance

ShadeTech® Vertical Louvre Blinds are made from high quality materials and require minimal maintenance. Cleaning regi