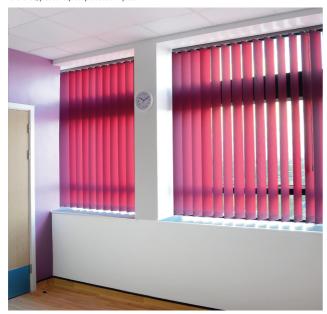

#### **Fabric choice**

A range of ShadeTech® flame retardant fabrics are available for glare control, privacy and blackout. Ask for details of suitable fabrics