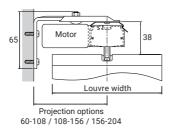

## VL-E Motorised Vertical Blind System

#### Features and benefits

- > Slimline headrail
- > Discreet fixing brackets
- ➤ Choice of two louvre widths 89mm and 127mm
- > Easy to operate with single wand to draw and rotate louvres
- ➤ Safe by design meets BS EN 13120 child safety requirements
- ➤ Can be bent to suit arched or curved windows Motor specifications and wiring diagrams available upon request.

Three motor position options



# Fixing brackets



#### Wall fix (face fix)



# Suspended ceiling pocket (top fix)



# Suspended ceiling pocket (face fix)



Radio wall mounted

## Bottom weight options

## Linked weights



#### Sewn-in weights



### Control switch options

#### Hard wired switch



#### Radio hand held







# Non-standard shape options







#### **Curved blind**



#### **Arched blind**



## Size parameters



CAD details available at www.waverley.co.uk









This publication is based on the latest data available at the time of printing. Due to product changes, improvements and other factors, the Company reserves the right to change or withdraw information contained herein without prior notice. The printing process restricts the exact representation of colours. For true colour reference, please request product samples.





#### **Fabr