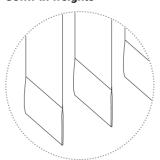

## VL-E Motorised Vertical Blind System

#### Features and benefits

- > Slimline headrail
- > Discreet fixing brackets
- ➤ Choice of two louvre widths 89mm and 127mm
- > Easy to operate with single wand to draw and rotate louvres
- ➤ Safe by design meets BS EN 13120 child safety requirements
- ➤ Can be bent to suit arched or curved windows Motor specifications and wiring diagrams available upon request.

Three motor position options



# Fixing brackets



#### Wall fix (face fix)



# Suspended ceiling pocket (top fix)



# Suspended ceiling pocket (face fix)



Radio wall mounted

## Bottom weight options

## Linked weights



#### Sewn-in weights



### Control switch options

#### Hard wired switch



#### Radio hand held







# Non-standard shape options







#### **Curved blind**



#### **Arched blind**



## Size parameters



CAD details available at www.waverley.co.uk









This publication is based on the latest data available at the time of printing. Due to product changes, improvements and other factors, the Company reserves the right to change or withdraw information contained herein without prior notice. The printing process restricts the exact representation of colours. For true colour reference, please request product samples.





#### **Fabric choice**

A range of ShadeTech® flame retardant fabrics are available for glare control, privacy and blackout. Ask for details of suitable fabrics

#### Maintenance

Sha