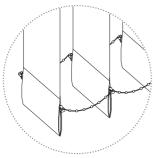

## VL-E Motorised Vertical Blind System

#### Features and benefits

- > Slimline headrail
- > Discreet fixing brackets
- ➤ Choice of two louvre widths 89mm and 127mm
- > Easy to operate with single wand to draw and rotate louvres
- ➤ Safe by design meets BS EN 13120 child safety requirements
- ➤ Can be bent to suit arched or curved windows Motor specifications and wiring diagrams available upon request.

Three motor position options



# Fixing brackets



#### Wall fix (face fix)



# Suspended ceiling pocket (top fix)



# Suspended ceiling pocket (face fix)



Radio wall mounted

## Bottom weight options

## Linked weights



#### Sewn-in weights



### Control switch options

#### Hard wired switch



#### Radio hand held







# Non-standard shape options







#### **Curved blind**



#### **Arched blind**



## Size parameters



CAD details available at www.waverley.co.uk









This publication is based on the latest data available at the time of printing. Due to product changes, improvements and other factors, the Company reserves the right to change or withdraw information contained herein without prior notice. The printing process restricts the exact representation of colours. For true colour reference, please request product samples.





#### **Fabric choice**

A range of ShadeTech® flame retardant fabrics are available for glare control, privacy and blackout. Ask for details of suitable fabric