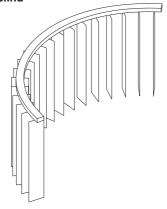

VL-E Motorised Vertical Blind System

#### Features and benefits

- > Slimline headrail
- > Discreet fixing brackets
- ➤ Choice of two louvre widths 89mm and 127mm
- > Easy to operate with single wand to draw and rotate louvres
- ➤ Safe by design meets BS EN 13120 child safety requirements
- ➤ Can be bent to suit arched or curved windows Motor specifications and wiring diagrams available upon request.

Three motor position options



# Fixing brackets



#### Wall fix (face fix)



# Suspended ceiling pocket (top fix)



# Suspended ceiling pocket (face fix)



Radio wall mounted

## Bottom weight options

## Linked weights



#### Sewn-in weights



### Control switch options

#### Hard wired switch



#### Radio hand held







# Non-standard shape options







#### **Curved blind**



#### **Arched blind**



## Size parameters



CAD details available at www.waverley.co.uk









This publication is based on the latest data available at the time of printing. Due to product changes, improvements and other factors, the Company reserves the right to change or withdraw information contained herein without prior notice. The printing process restricts the exact representation of colours. For true colour reference, please request product samples.





#### **Fabric choice**

A range of ShadeTech® flame retardant fabrics are available for glare control, privacy and blackout. Ask for details of suitable fabrics

#### Maintenance

ShadeTech® Vertical Louvre Blinds are made from high quality materials and require minimal maintenance. Cleaning regime depends on fabric specifie