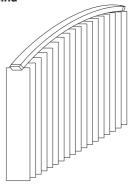

lind System

#### Features and benefits

- > Slimline headrail
- > Discreet fixing brackets
- ➤ Choice of two louvre widths 89mm and 127mm
- > Easy to operate with single wand to draw and rotate louvres
- ➤ Safe by design meets BS EN 13120 child safety requirements
- ➤ Can be bent to suit arched or curved windows Motor specifications and wiring diagrams available upon request.

Three motor position options



# Fixing brackets



#### Wall fix (face fix)



# Suspended ceiling pocket (top fix)



# Suspended ceiling pocket (face fix)



Radio wall mounted

## Bottom weight options

## Linked weights



#### Sewn-in weights



### Control switch options

#### Hard wired switch



#### Radio hand held







# Non-standard shape options







#### **Curved blind**



#### **Arched blind**



## Size parameters



CAD details available at www.waverley.co.uk









This publication is based on the latest data available at the time of printing. Due to product changes, improvements and other factors, the Company reserves the right to change or withdraw information contained herein without prior notice. The printing process restricts the exact representation of colours. For true colour reference, please request product samples.





#### **Fabric choice**

A range of ShadeTech® flame retardant fabrics are available for glare control, privacy and blackout. Ask for details of suitable fabrics

#### Maintenance

ShadeTech® Vertical Louvre Blinds are made from high quality materials and require minimal maintenance. Cleaning regime depends on fabric specified, but most fabrics can b