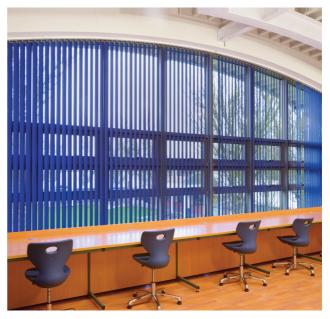

#### **Fabric choice**

A range of ShadeTech® flame retardant fabrics are available for glare control, privacy and blackout. Ask for details of suitable fabrics