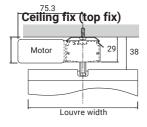

## VL-E Motorised Vertical Blind System

#### Features and benefits

- > Slimline headrail
- > Discreet fixing brackets
- ➤ Choice of two louvre widths 89mm and 127mm
- > Easy to operate with single wand to draw and rotate louvres
- ➤ Safe by design meets BS EN 13120 child safety requirements
- ➤ Can be bent to suit arched or curved windows Motor specifications and wiring diagrams available upon request.

Three motor position options



# Fixing brackets



#### Wall fix (face fix)



# Suspended ceiling pocket (top fix)



# Suspended ceiling pocket (face fix)



Radio wall mounted

## Bottom weight options

## Linked weights



#### Sewn-in weights



### Control switch options

#### Hard wired switch



#### Radio hand held







# Non-standard shape options







#### **Curved blind**



#### **Arched blind**



## Size parameters



CAD details available at www.waverley.co.uk









This publication is based on the latest data available at the time of printing. Due to product changes, improvements and other factors, the Company reserves the right to change or withdraw information contained herein without prior notice. The printing process restricts the exact representation of colours. For true colour reference, please request produ