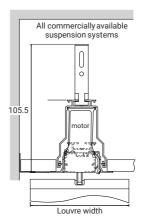

Three motor position options

# Suspended ceiling pocket (face fix)

Radio wall mounted