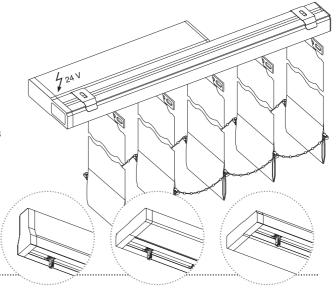

## VL-E Motorised Vertical Blind System

#### Features and benefits

- > Slimline headrail
- > Discreet fixing brackets
- ➤ Choice of two louvre widths 89mm and 127mm
- > Easy to operate with single wand to draw and rotate louvres
- ➤ Safe by design meets BS EN 13120 child safety requirements
- ➤ Can be bent to suit arched or curved windows Motor specifications and wiring diagrams available upon request.

# Fixing brackets