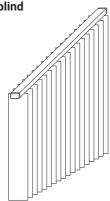

## VL-E Motorised Vertical Blind System

#### Features and benefits

- > Slimline headrail
- > Discreet fixing brackets
- ➤ Choice of two louvre widths 89mm and 127mm
- > Easy to operate with single wand to draw and rotate louvres
- ➤ Safe by design meets BS EN 13120 child safety requirements
- ➤ Can be bent to suit arched or curved windows Motor specifications and wiring diagrams available upon request.

Three motor position options



# Fixing brackets



#### Wall fix (face fix)



# Suspended ceiling pocket (top fix)



# Suspended ceiling pocket (face fix)



Radio wall mounted

## Bottom weight options

## Linked weights



#### Sewn-in weights



### Control switch options

#### Hard wired switch



#### Radio hand held







# Non-standard shape options







#### **Curved blind**



#### **Arched blind**



## Size parameters



CAD details available at www.waverley.co.uk









This publication is based on the latest data available at the time of printing. Due to product changes, improvements and other factors, the Company reserves the right to change or withdraw information contained herein without prior notice. The printing process restricts the exact representation of colours. For true colour reference, please request product samples.





#### **Fabric choice**

A range of ShadeTech® flame retardant fabrics are available for glare control, privacy and blackout. Ask for details of suitable fabrics

#### Maintenance

ShadeTech® Vertical Louvre Blinds are made from high quality materials and require minimal maintenance. Cleaning regime d