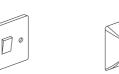

## VL-E Motorised Vertical Blind System

#### Features and benefits

- > Slimline headrail
- > Discreet fixing brackets
- ➤ Choice of two louvre widths 89mm and 127mm
- > Easy to operate with single wand to draw and rotate louvres
- ➤ Safe by design meets BS EN 13120 child safety requirements
- ➤ Can be bent to suit arched or curved windows Motor specifications and wiring diagrams available upon request.

Three motor position options



# Fixing brackets



#### Wall fix (face fix)



# Suspended ceiling pocket (top fix)



# Suspended ceiling pocket (face fix)



Radio wall mounted

## Bottom weight options

## Linked weights



#### Sewn-in weights



### Control switch options

#### Hard wired switch



#### Radio hand held







# Non-standard shape options







#### **Curved blind**



#### **Arched blind**



## Size parameters



CAD details available at www.waverley.co.uk









This publication is based on the latest data available at the time of printing. Due to product changes, improvements and other factors, the Company reserves the right to change or withdraw information contained herein without prior notice. The printing process restricts the exact representation of colours. For true colour reference, please request product samples.





#### **Fabric choice**

A range of ShadeTech® flame retardant fabrics are available for glare control, privacy and blackout. Ask for details of suitable fabrics

#### Maintenance

ShadeTech® Vertical Louvre Blinds are made from high qual