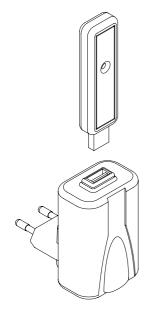

**Radio Transmitter** 

1-channel

0

80 mm

80 mm

0

Ø

QMotion manual single channel radio transmitter 5 buttons for upwards, downwards and in-between stops at 25%, 50% and 75% of the height of the system Magnetic back surface for wall mounting (optional)

Colours white

QMotion wall mounting, manual single channel radio transmitter With integral magnet holder

Colours white

Overall depth of wall mounting / manual radio transmitter: 22 mm

App Control C QSync la t