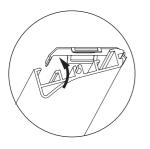

Colours Standard nickel-plated Standard white RAL 9016 Other colours upon inquiry

The clips shall be fixed straightended to the ceiling or the wall

Function clip Fit the head profile with its rear side in the clips. Then press the front of the roller blind upwards into the clips until it locks in