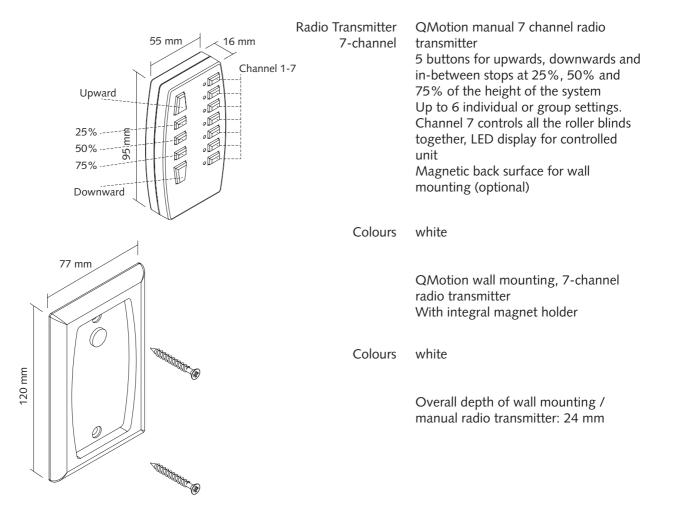

Colours white

QMotion wall mounting, manual single channel radio transmitter With integral magnet holder

Colours white

Overall depth of wall mounting / manual radio transmitter: 22 mm

App Control C QSync la t