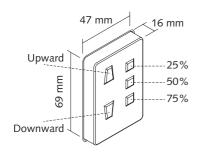

**Radio Transmitter** 

1-channel

0

80 mm

80 mm

0

Ø

QMotion manual single channel radio transmitter 5 buttons for upwards, downwards and in-between stops at 25%, 50% and 75% of the height of the system Magnetic back surface for wall mounting (optional)

Colours white

QMotion wall mounting, manual single channel radio transmitter With integral magnet holder

Colours white

Overall depth of wall mounting / manual radio transmitter: 22 mm

App Control C QSync la t