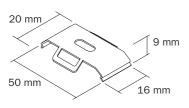

## ECOTRIC PLUS I + II RTS INSTALLATION

Clip Standard We supply the roller blinds fully assembled with the relevant clip installation arrangement approx. 4 to 6 cm from the end of the roller:

Up to 99 cm width: 2 pieces As of 100 cm up to 149 cm width: 3 pieces As of 150 cm up to 199 cm width: 4 pieces As of 200 cm up to 250 cm width: 5 pieces

Colours Standard nickel-plated Standard white RAL 9016 Other colours upon inquiry

The clips shall be fixed straightended to the ceiling or the wall

Function clip Fit the head profile with its rear side in the clips. Then press the front of the roller blind upwards into the clips until it locks in