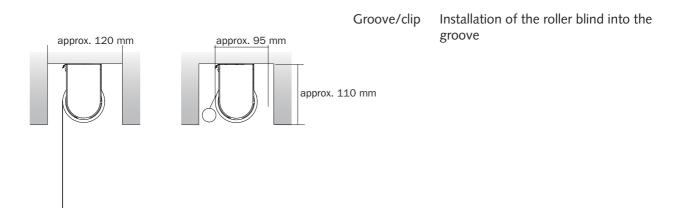

## ECOTRIC PLUS I + II RTS INSTALLATION

Clip Standard We supply the roller blinds fully assembled with the relevant clip installation arrangement approx. 4 to 6 cm from the end of the roller:

Up to 99 cm width: 2 pieces As of 100 cm up to 149 cm width: 3 pieces As of 150 cm up to 199 cm width: 4 pieces As of 200 cm up to 250 cm width: 5 pieces

Colours Standard nickel-plated Standard white RAL 9016 Other colours upon inquiry

The clips shall be fixed straightended to the ceiling or the wall

Function clip Fit the head profile with its rear side in the clips. Then press the front of the roller blind upwards into the clips until it locks in