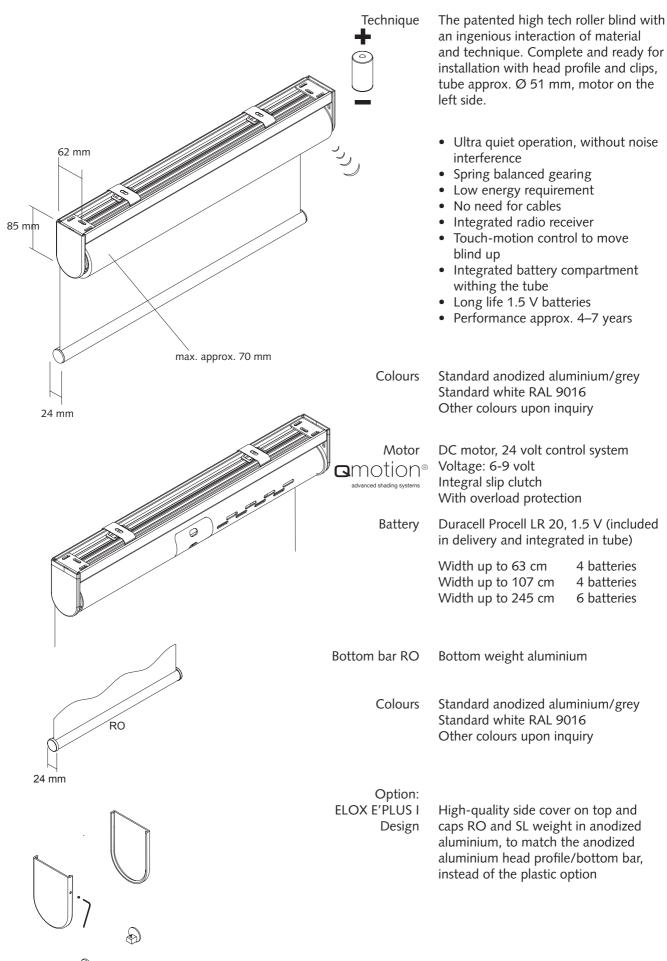

## ECOTRIC PLUS I RTS **TECHNIQUE MOTOR 24 V**

Limit switch preset for bottom at the works, individually adjustable top and bottom on site

Also operable without the remote control. The motor is activated by pulling lightly by hand on the bottom bar (approx. 5 cm) and the curtain then moves automatically upwards

If necessary, the blind can be slowly pulled down to the required position by hand on the bottom bar. Then use the touch motion function or the radio transmitter to roll it up automatically

- 1. Press the button DOWN until the roller blind stays at the lowest end position.
  - 2. Pull briefly by hand on the bottom bar (approx. 10 cm) so that the roller blind lifts to the 75% position
  - 3. Pull the curtain down by hand on the bottom bar until you can see the battery compartment
  - 4. Take off the grey battery cap and replace the batteries, then replace the cap (lined up with the shaft)
  - 5. Press the button UP and the roller blind lifts to the top position

| Battery       | Replacement battery DURACELL<br>PROCELL LR 20, 1.5 V MN 1300     |
|---------------|------------------------------------------------------------------|
| Measures      | Max. width 245 cm<br>Max. height 260 cm                          |
| abric reeling | Standard backward reeling for fixation on ceiling or wall        |
|               | Forward reeling on request only for fixation on ceiling possible |
| abric width   | Roller blind width – approx. 3.0 cm                              |