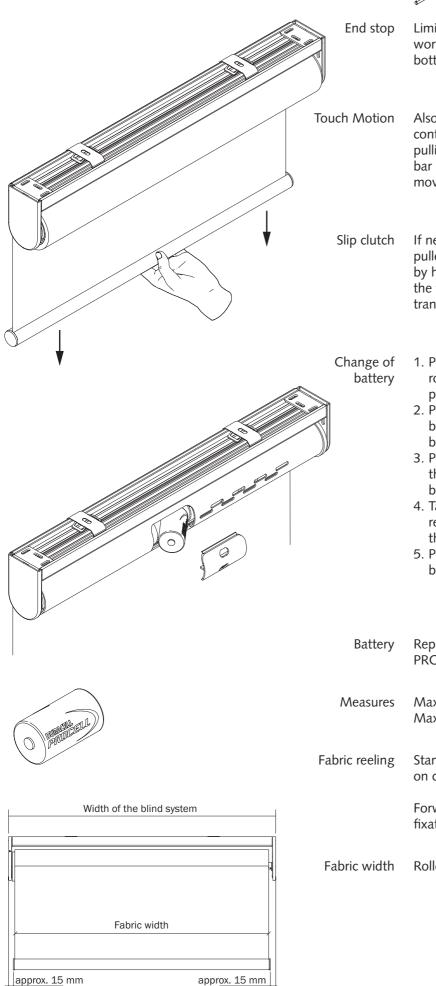

## ECOTRIC PLUS I RTS **TECHNIQUE MOTOR 24 V**

Limit switch preset for bottom at the works, individually adjustable top and bottom on site

Also operable without the remote control. The motor is activated by pulling lightly by hand on the bottom bar (approx. 5 cm) and the curtain then moves automatically upwards

If necessary, the blind can be slowly pulled down to the required position by hand on the bottom bar. Then use the touch motion function or the radio transmitter to roll it up automatically

- 1. Press the button DOWN until the roller blind stays at the lowest end position.
  - 2. Pull briefly by hand on the bottom bar (approx. 10 cm) so that the roller blind lifts to the 75% position
  - 3. Pull the curtain down by hand on the bottom bar until you can see the battery compartment
  - 4. Take off the grey battery cap and replace the batteries, then replace the cap (lined up with the shaft)
  - 5. Press the button UP and the roller blind lifts to the top position

| Battery       | Replacement battery DURACELL<br>PROCELL LR 20, 1.5 V MN 1300     |
|---------------|------------------------------------------------------------------|
| Measures      | Max. width 245 cm<br>Max. height 260 cm                          |
| abric reeling | Standard backward reeling for fixation on ceiling or wall        |
|               | Forward reeling on request only for fixation on ceiling possible |
| abric width   | Roller blind width – approx. 3.0 cm                              |