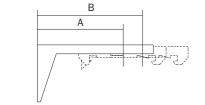

## MEASURING AND INSTALLATION IN FRONT OF THE NICHE

When you place your order, please indicate the measurements of the roller blinds and use our order form

- A Blind width
- (niche width + 10 cm) B – Blind height (niche height + 10 cm)

## MEASURING AND INSTALLATION IN THE NICHE

When you place your order, please indicate the measurements of the roller blinds and use our order form

- A Blind width
- (niche width ./. 1 cm) B – Blind height (clear niche height)