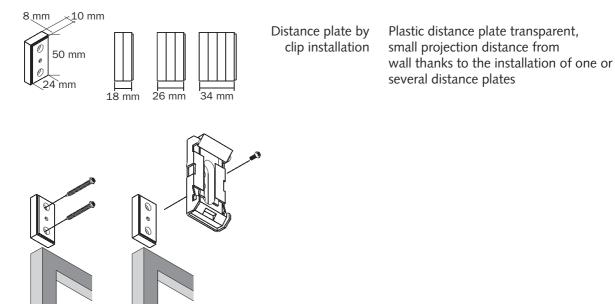

Clip

| Standard              | together with the corresponding metal<br>clips.<br>Position the clips/supporting brackets<br>at approx. 4 to 6 cm from the end of<br>the blind. |
|-----------------------|-------------------------------------------------------------------------------------------------------------------------------------------------|
|                       | Up to 99 cm width:2 pieces<br>As of 100 cmup to 149 cm width: 3 pieces<br>As of 150 cmup to 199 cm width: 4 pieces                              |
| Colours               | Standard nickel-plated<br>Standard white RAL 9016<br>Other colours upon inquiry                                                                 |
|                       | Rapid and simple fixing with a shadow gap of approx. 7 mm                                                                                       |
| Supporting<br>bracket | Metal supporting bracket                                                                                                                        |
| Colours               | Standard nickel-plated<br>Standard white RAL 9016<br>Other colours upon inquiry                                                                 |

в

Projection A approx. 50 mm Projection B approx. 63 mm

We deliver the roller blinds assembled,

32 mm

|                  | INSTALLATION                 |                                                                                                                    |
|------------------|------------------------------|--------------------------------------------------------------------------------------------------------------------|
|                  | Function clip                | Insert the head profile into the clips<br>and press. The roller blind will engage<br>and be ready for use          |
|                  |                              | Remove the blind by pressing the<br>«Push» button                                                                  |
|                  |                              | The clips shall be fixed straightened to the ceiling or the wall                                                   |
| 36 mm            | Tension jack                 | We can deliver the blinds ready for installation, including the correspond-ing tension jacks upon inquiry          |
|                  | Colours                      | Standard nickel-plated                                                                                             |
|                  |                              | Minimum shadow gap of approx. 2 mm                                                                                 |
|                  |                              | Positioning of the tension jack at approx. 4 to 6 cm from the end of the blind                                     |
|                  | Function<br>Tension jack     | Up to 99 cm width:2 pieces<br>As of 100 cmup to 149 cm width: 3 pieces<br>As of 150 cmup to 199 cm width: 4 pieces |
| 25 mm            | Movable clip                 | in Pantric 2–5 track                                                                                               |
| 47 mm            | Clamping carrier             | Positioning of the blinds on the<br>window casement by means of the<br>clamping carrier (no drilling necessary)    |
| 6–27 mm<br>38 mm |                              | Clamping distance (thickness of window frame) approx. 6–27 mm                                                      |
|                  | Colours                      | Standard grey nickel-plated<br>Standard white RAL 9016                                                             |
| 1. V 1 5 2.      | Function<br>clamping carrier |                                                                                                                    |