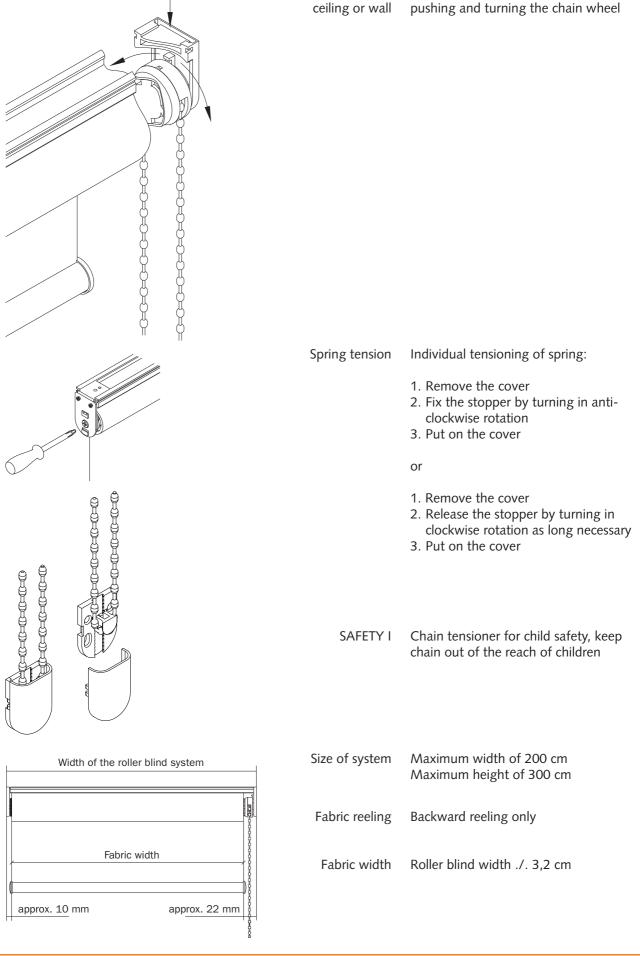

## **ROLLTRIC PLUS TECHNIQUE SIDE WINDER/SPRING MECHANISM**

Fixing on

On site changing of chain guide by pushing and turning the chain wheel

Waverley Contract and Supply Limited, Rowan House, Guildford Road Trading Estate, Farnham, GU9 9PZ Tel 01252 737973 Email sales@waverley.co.uk Website waverley.co.uk

Operation A Nickel-plated metal chain B Oval chain, grey plastic Oval chain, white plastic Either right or left

mechanism

F

Pull gently on the chain. The blind will move upwards independently thanks to the spring mechanism

A

Clip

| Standard              | together with the corresponding metal<br>clips.<br>Position the clips/supporting brackets<br>at approx. 4 to 6 cm from the end of<br>the blind. |
|-----------------------|-------------------------------------------------------------------------------------------------------------------------------------------------|
|                       | Up to 99 cm width:2 pieces<br>As of 100 cmup to 149 cm width: 3 pieces<br>As of 150 cmup to 199 cm width: 4 pieces                              |
| Colours               | Standard nickel-plated<br>Standard white RAL 9016<br>Other colours upon inquiry                                                                 |
|                       | Rapid and simple fixing with a shadow gap of approx. 7 mm                                                                                       |
| Supporting<br>bracket | Metal supporting bracket                                                                                                                        |
| Colours               | Standard nickel-plated<br>Standard white RAL 9016<br>Other colours upon inquiry                                                                 |

в

Projection A approx. 50 mm Projection B approx. 63 mm

We deliver the roller blinds assembled,

32 mm

|                  | INSTALLATION                 |                                                                                                                    |
|------------------|------------------------------|--------------------------------------------------------------------------------------------------------------------|
|                  | Function clip                | Insert the head profile into the clips<br>and press. The roller blind will engage<br>and be ready for use          |
|                  |                              | Remove the blind by pressing the<br>«Push» button                                                                  |
|                  |                              | The clips shall be fixed straightened to the ceiling or the wall                                                   |
| 36 mm            | Tension jack                 | We can deliver the blinds ready for installation, including the correspond-ing tension jacks upon inquiry          |
|                  | Colours                      | Standard nickel-plated                                                                                             |
|                  |                              | Minimum shadow gap of approx. 2 mm                                                                                 |
|                  |                              | Positioning of the tension jack at approx. 4 to 6 cm from the end of the blind                                     |
|                  | Function<br>Tension jack     | Up to 99 cm width:2 pieces<br>As of 100 cmup to 149 cm width: 3 pieces<br>As of 150 cmup to 199 cm width: 4 pieces |
| 25 mm            | Movable clip                 | in Pantric 2–5 track                                                                                               |
| 47 mm            | Clamping carrier             | Positioning of the blinds on the<br>window casement by means of the<br>clamping carrier (no drilling necessary)    |
| 6–27 mm<br>38 mm |                              | Clamping distance (thickness of window frame) approx. 6–27 mm                                                      |
|                  | Colours                      | Standard grey nickel-plated<br>Standard white RAL 9016                                                             |
| 1. V 1 5 2.      | Function<br>clamping carrier |                                                                                                                    |