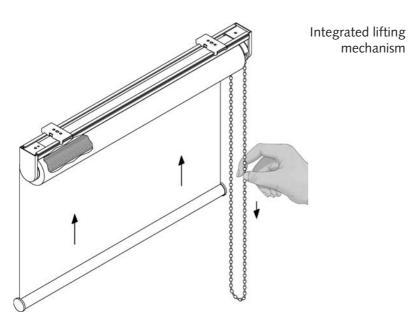

Operation A Nickel-plated metal chain B Oval chain, grey plastic Oval chain, white plastic Either right or left

mechanism

F

Pull gently on the chain. The blind will move upwards independently thanks to the spring mechanism