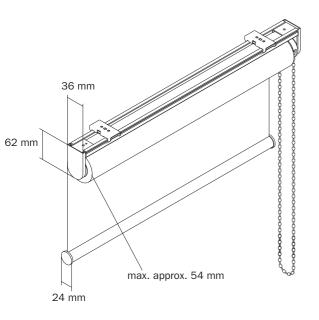

## **ROLLTRIC PLUS** TECHNIQUE SIDE WINDER/SPRING MECHANISM

The roller blind is manufactured out of Technique high quality materials. Complete and ready for fitting, with a head profile and clips. Tube with a diameter of approx. 36 mm. Quickly and easily installed.

в

Projection A approx. 50 mm Projection B approx. 63 mm

We deliver the roller blinds assembled,

32 mm

|                  | INSTALLATION                 |                                                                                                                    |
|------------------|------------------------------|--------------------------------------------------------------------------------------------------------------------|
|                  | Function clip                | Insert the head profile into the clips<br>and press. The roller blind will engage<br>and be ready for use          |
|                  |                              | Remove the blind by pressing the<br>«Push» button                                                                  |
|                  |                              | The clips shall be fixed straightened to the ceiling or the wall                                                   |
| 36 mm            | Tension jack                 | We can deliver the blinds ready for installation, including the correspond-ing tension jacks upon inquiry          |
|                  | Colours                      | Standard nickel-plated                                                                                             |
|                  |                              | Minimum shadow gap of approx. 2 mm                                                                                 |
|                  |                              | Positioning of the tension jack at approx. 4 to 6 cm from the end of the blind                                     |
|                  | Function<br>Tension jack     | Up to 99 cm width:2 pieces<br>As of 100 cmup to 149 cm width: 3 pieces<br>As of 150 cmup to 199 cm width: 4 pieces |
| 25 mm            | Movable clip                 | in Pantric 2–5 track                                                                                               |
| 47 mm            | Clamping carrier             | Positioning of the blinds on the<br>window casement by means of the<br>clamping carrier (no drilling necessary)    |
| 6–27 mm<br>38 mm |                              | Clamping distance (thickness of window frame) approx. 6–27 mm                                                      |
|                  | Colours                      | Standard grey nickel-plated<br>Standard white RAL 9016                                                             |
| 1. V 1 5 2.      | Function<br>clamping carrier |                                                                                                                    |