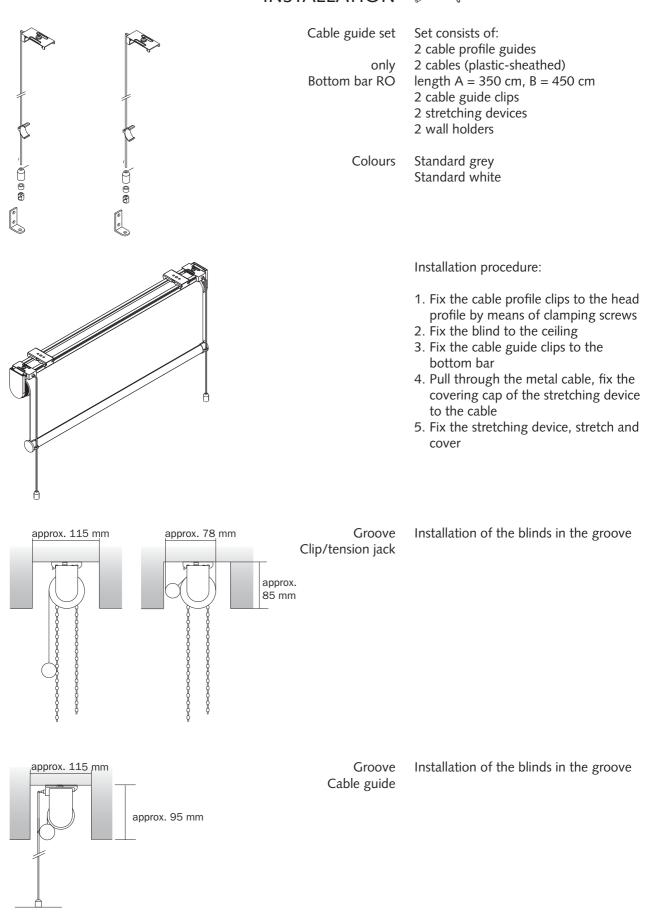

Clip

| Standard              | together with the corresponding metal<br>clips.<br>Position the clips/supporting brackets<br>at approx. 4 to 6 cm from the end of<br>the blind. |
|-----------------------|-------------------------------------------------------------------------------------------------------------------------------------------------|
|                       | Up to 99 cm width:2 pieces<br>As of 100 cmup to 149 cm width: 3 pieces<br>As of 150 cmup to 199 cm width: 4 pieces                              |
| Colours               | Standard nickel-plated<br>Standard white RAL 9016<br>Other colours upon inquiry                                                                 |
|                       | Rapid and simple fixing with a shadow gap of approx. 7 mm                                                                                       |
| Supporting<br>bracket | Metal supporting bracket                                                                                                                        |
| Colours               | Standard nickel-plated<br>Standard white RAL 9016<br>Other colours upon inquiry                                                                 |

в

Projection A approx. 50 mm Projection B approx. 63 mm

We deliver the roller blinds assembled,

32 mm

|                  | INSTALLATION                 |                                                                                                                    |
|------------------|------------------------------|--------------------------------------------------------------------------------------------------------------------|
|                  | Function clip                | Insert the head profile into the clips<br>and press. The roller blind will engage<br>and be ready for use          |
|                  |                              | Remove the blind by pressing the<br>«Push» button                                                                  |
|                  |                              | The clips shall be fixed straightened to the ceiling or the wall                                                   |
| 36 mm            | Tension jack                 | We can deliver the blinds ready for installation, including the correspond-ing tension jacks upon inquiry          |
|                  | Colours                      | Standard nickel-plated                                                                                             |
|                  |                              | Minimum shadow gap of approx. 2 mm                                                                                 |
|                  |                              | Positioning of the tension jack at approx. 4 to 6 cm from the end of the blind                                     |
|                  | Function<br>Tension jack     | Up to 99 cm width:2 pieces<br>As of 100 cmup to 149 cm width: 3 pieces<br>As of 150 cmup to 199 cm width: 4 pieces |
| 25 mm            | Movable clip                 | in Pantric 2–5 track                                                                                               |
| 47 mm            | Clamping carrier             | Positioning of the blinds on the<br>window casement by means of the<br>clamping carrier (no drilling necessary)    |
| 6–27 mm<br>38 mm |                              | Clamping distance (thickness of window frame) approx. 6–27 mm                                                      |
|                  | Colours                      | Standard grey nickel-plated<br>Standard white RAL 9016                                                             |
| 1. V 1 5 2.      | Function<br>clamping carrier |                                                                                                                    |