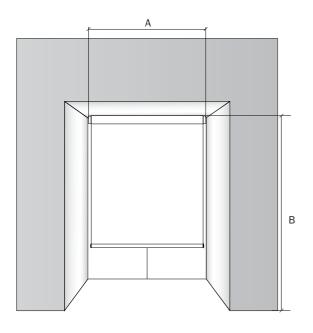

## MEASURING AND INSTALLATION IN FRONT OF THE NICHE

When you place your order, please indicate the measurements of the roller blinds and use our order form

- A Blind width
- (niche width + 10 cm) B – Blind height (niche height + 10 cm)

## MEASURING AND INSTALLATION IN THE NICHE

When you place your order, please indicate the measurements of the roller blinds and use our order form

- A Blind width
- (niche width ./. 1 cm) B – Blind height (clear niche height)