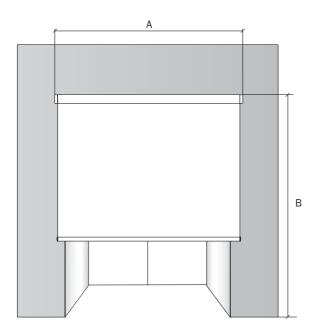

## MEASURING AND INSTALLATION IN FRONT OF THE NICHE

When you place your order, please indicate the measurements of the roller blinds and use our order form

- A Blind width
- (niche width + 10 cm) B – Blind height (niche height + 10 cm)

## MEASURING AND INSTALLATION IN THE NICHE

When you place your order, please indicate the measurements of the roller blinds and use our order form

- A Blind width
- (niche width ./. 1 cm) B – Blind height (clear niche height)