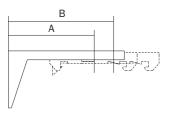

## MEASURING AND INSTALLATION IN FRONT OF THE NICHE

When you place your order, please indicate the measurements of the roller blinds and use our order form

- A Blind width
- (niche width + 10 cm) B – Blind height (niche height + 10 cm)

## MEASURING AND INSTALLATION IN THE NICHE

When you place your order, please indicate the measurements of the roller blinds and use our order form

- A Blind width
- (niche width ./. 1 cm) B – Blind height (clear niche height)