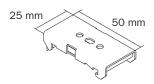

В

68 mm

Projection A approx. 50 mm Projection B approx. 63 mm

We deliver the roller blinds assembled,

Distance plate by clip installation Plastic distance plate transparent, small projection distance from wall thanks to the installation of one or several distance plates

27 mm

32 mm

0

А

| IIIS             | TALLATION                    |                                                                                                                    |                         |
|------------------|------------------------------|--------------------------------------------------------------------------------------------------------------------|-------------------------|
|                  | Function clip                | Insert the head profile into the clips<br>and press. The roller blind will engage<br>and be ready for use          | <b>R</b> BLINDS         |
|                  |                              | Remove the blind by pressing the «Push» button                                                                     | I ROLLE                 |
|                  |                              | The clips shall be fixed straightened to the ceiling or the wall                                                   | SYSTEMS I ROLLER BLINDS |
| 36 mm            | Tension jack                 | We can deliver the blinds ready for<br>installation, including the correspond-<br>ing tension jacks upon inquiry   | •••                     |
|                  | Colours                      | Standard nickel-plated                                                                                             |                         |
|                  |                              | Minimum shadow gap of approx. 2 mm                                                                                 |                         |
|                  |                              | Positioning of the tension jack at<br>approx. 4 to 6 cm from the end of the<br>blind                               |                         |
|                  | Function<br>Tension jack     | Up to 99 cm width:2 pieces<br>As of 100 cmup to 149 cm width: 3 pieces<br>As of 150 cmup to 199 cm width: 4 pieces |                         |
| 25 mm            | Movable clip                 | in Pantric 2–5 track                                                                                               |                         |
| 47 mm            | Clamping carrier             | Positioning of the blinds on the<br>window casement by means of the<br>clamping carrier (no drilling necessary)    |                         |
| 6–27 mm<br>38 mm |                              | Clamping distance (thickness of window frame) approx. 6–27 mm                                                      |                         |
|                  | Colours                      | Standard grey nickel-plated<br>Standard white RAL 9016                                                             |                         |
| 1. 1. 2.         | Function<br>clamping carrier |                                                                                                                    |                         |