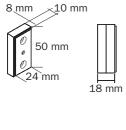

В

68 mm

Projection A approx. 50 mm Projection B approx. 63 mm

We deliver the roller blinds assembled,

Distance plate by clip installation Plastic distance plate transparent, small projection distance from wall thanks to the installation of one or several distance plates