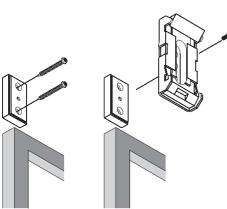

В

68 mm

Projection A approx. 50 mm Projection B approx. 63 mm

We deliver the roller blinds assembled,

Distance plate by clip installation Plastic distance plate transparent, small projection distance from wall thanks to the installation of one or several distance plates

27 mm

32 mm

0

А

| IIIS             | TALLATION                    |                                                                                                                    |                         |
|------------------|------------------------------|--------------------------------------------------------------------------------------------------------------------|-------------------------|
|                  | Function clip                | Insert the head profile into the clips<br>and press. The roller blind will engage<br>and be ready for use          | <b>R</b> BLINDS         |
|                  |                              | Remove the blind by pressing the «Push» button                                                                     | I ROLLE                 |
|                  |                              | The clips shall be fixed straightened to the ceiling or the wall                                                   | SYSTEMS I ROLLER BLINDS |
| 36 mm            | Tension jack                 | We can deliver the blinds ready for<br>installation, including the correspond-<br>ing tension jacks upon inquiry   | •••                     |
|                  | Colours                      | Standard nickel-plated                                                                                             |                         |
|                  |                              | Minimum shadow gap of approx. 2 mm                                                                                 |                         |
|                  |                              | Positioning of the tension jack at<br>approx. 4 to 6 cm from the end of the<br>blind                               |                         |
|                  | Function<br>Tension jack     | Up to 99 cm width:2 pieces<br>As of 100 cmup to 149 cm width: 3 pieces<br>As of 150 cmup to 199 cm width: 4 pieces |                         |
| 25 mm            | Movable clip                 | in Pantric 2–5 track                                                                                               |                         |
| 47 mm            | Clamping carrier             | Positioning of the blinds on the<br>window casement by means of the<br>clamping carrier (no drilling necessary)    |                         |
| 6–27 mm<br>38 mm |                              | Clamping distance (thickness of window frame) approx. 6–27 mm                                                      |                         |
|                  | Colours                      | Standard grey nickel-plated<br>Standard white RAL 9016                                                             |                         |
| 1. 1. 2.         | Function<br>clamping carrier |                                                                                                                    |                         |