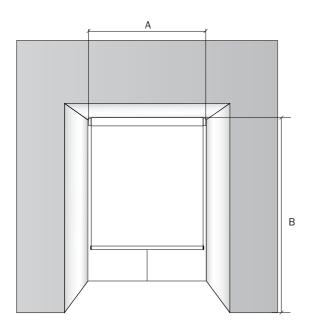

## MEASURING AND INSTALLATION IN THE NICHE

When you place your order, please indicate the measurements of the roller blinds and use our order form

- A Blind width
- (niche width ./. 1 cm) B – Blind height (clear niche height)