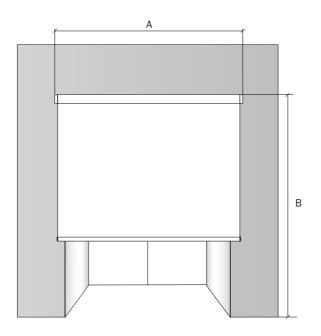

## MEASURING AND INSTALLATION IN FRONT OF THE NICHE

When you place your order, please indicate the measurements of the roller blinds and use our order form

- A Blind width
- (niche width + 10 cm) B – Blind height (niche height + 10 cm)