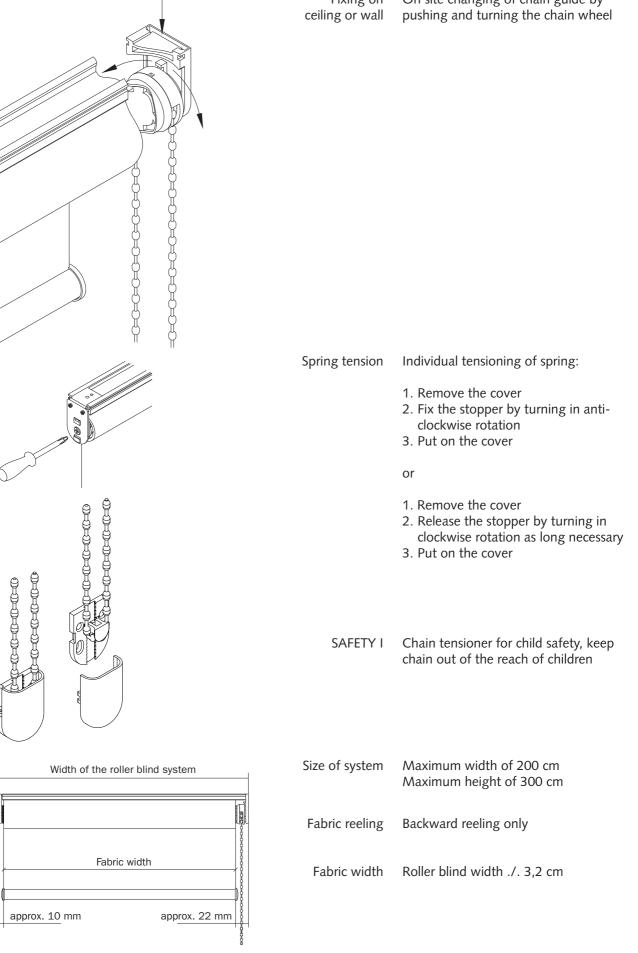

## **ROLLTRIC PLUS** TECHNIQUE SIDE WINDER/SPRING MECHANISM

Fixing on

On site changing of chain guide by pushing and turning the chain wheel

Clip

| Standard              | together with the corresponding metal<br>clips.<br>Position the clips/supporting brackets<br>at approx. 4 to 6 cm from the end of<br>the blind. |
|-----------------------|-------------------------------------------------------------------------------------------------------------------------------------------------|
|                       | Up to 99 cm width:2 pieces<br>As of 100 cmup to 149 cm width: 3 pieces<br>As of 150 cmup to 199 cm width: 4 pieces                              |
| Colours               | Standard nickel-plated<br>Standard white RAL 9016<br>Other colours upon inquiry                                                                 |
|                       | Rapid and simple fixing with a shadow gap of approx. 7 mm                                                                                       |
| Supporting<br>bracket | Metal supporting bracket                                                                                                                        |
| Colours               | Standard nickel-plated<br>Standard white RAL 9016<br>Other colours upon inquiry                                                                 |

Operation A Nickel-plated metal chain B Oval chain, grey plastic Oval chain, white plastic Either right or left

mechanism

F

Pull gently on the chain. The blind will move upwards independently thanks to the spring mechanism

27 mm

32 mm

0

А

| IIIS             | TALLATION                    |                                                                                                                    |                         |
|------------------|------------------------------|--------------------------------------------------------------------------------------------------------------------|-------------------------|
|                  | Function clip                | Insert the head profile into the clips<br>and press. The roller blind will engage<br>and be ready for use          | <b>R</b> BLINDS         |
|                  |                              | Remove the blind by pressing the «Push» button                                                                     | I ROLLE                 |
|                  |                              | The clips shall be fixed straightened to the ceiling or the wall                                                   | SYSTEMS I ROLLER BLINDS |
| 36 mm            | Tension jack                 | We can deliver the blinds ready for<br>installation, including the correspond-<br>ing tension jacks upon inquiry   | •••                     |
|                  | Colours                      | Standard nickel-plated                                                                                             |                         |
|                  |                              | Minimum shadow gap of approx. 2 mm                                                                                 |                         |
|                  |                              | Positioning of the tension jack at<br>approx. 4 to 6 cm from the end of the<br>blind                               |                         |
|                  | Function<br>Tension jack     | Up to 99 cm width:2 pieces<br>As of 100 cmup to 149 cm width: 3 pieces<br>As of 150 cmup to 199 cm width: 4 pieces |                         |
| 25 mm            | Movable clip                 | in Pantric 2–5 track                                                                                               |                         |
| 47 mm            | Clamping carrier             | Positioning of the blinds on the<br>window casement by means of the<br>clamping carrier (no drilling necessary)    |                         |
| 6–27 mm<br>38 mm |                              | Clamping distance (thickness of window frame) approx. 6–27 mm                                                      |                         |
|                  | Colours                      | Standard grey nickel-plated<br>Standard white RAL 9016                                                             |                         |
| 1. 1. 2.         | Function<br>clamping carrier |                                                                                                                    |                         |