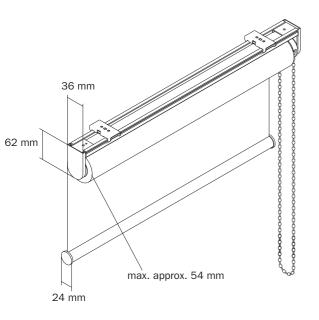

Operation A Nickel-plated metal chain B Oval chain, grey plastic Oval chain, white plastic Either right or left

mechanism

F

Pull gently on the chain. The blind will move upwards independently thanks to the spring mechanism