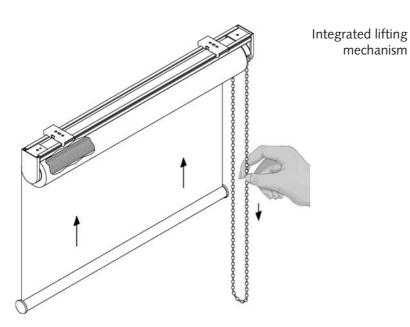

Operation A Nickel-plated metal chain B Oval chain, grey plastic Oval chain, white plastic Either right or left

mechanism

F

Pull gently on the chain. The blind will move upwards independently thanks to the spring mechanism