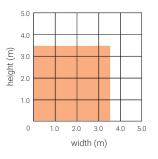

L-CS Robust Child-Safe Chain Operated Roller Blind System

#### Features and Benefits

- ► Exceptionally quiet and smooth operation
- Internal breakaway system for control end-set gives child-safe operation without the need for a chain retainer
- ▶ White (RAL 9016) end sets and bracket covers
- Choice of white nylon or silver stainless steel control chain
- Heavy duty extruded aluminium rollers
- Brackets for fixing in any situation
- Minimal light gap is the same at both sides of the fabric

### **Fixing Brackets**







### **Mounting Rail**

for use when fixing to plasterboard or weak substrates





### Ceiling pocket

Available in 3m lengths. White powdercoat finish as standard.





## Bottom bar options



ł

Round





Rectangular

Fabric Enclosed

Teardrop

#### Size parameters



## Light gap - single blind





## ShadeTech<sup>®</sup>





#### **Fabric Choice**

The entire ShadeTech® fabric range is suitable for use with ShadeTech® RBL-CS roller blinds.

Alternatively, they can be manufactured using the fabric selected by the specifier or client.

#### Maintenance

ShadeTech® Roller Blinds are made from high quality materials. Cleaning regime depends upon fabric specified. Most can be wiped clean with a damp cloth.

#### **Quality and Guarantee**

ShadeTech® Roller Blinds are manufactured and installed in accordance with a quality system certified under EN ISO 9001:2000. They are rigorously tested to guarantee trouble free operation, and are designed with Health and Safety and environmental standards in mind.

The hardware systems carry a 5 year guarantee.

Co