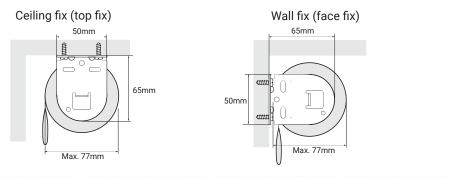

# ShadeTech<sup>®</sup>

## RBL-CS Robust Child-Safe Chain Operated Roller Blind System

#### Features and Benefits

- ► Exceptionally quiet and smooth operation
- Internal breakaway system for control end-set gives child-safe operation without the need for a chain retainer
- ▶ White (RAL 9016) end sets and bracket covers
- Choice of white nylon or silver stainless steel control chain
- Heavy duty extruded aluminium rollers
- Brackets for fixing in any situation
- Minimal light gap is the same at both sides of the fabric

### **Fixing Brackets**







### **Mounting Rail**

for use when fixing to plasterboard or weak substrates





### Ceiling pocket

Available in 3m lengths. White powdercoat finish as standard.





## Bottom bar options



ł

Round





Rectangular

Fabric Enclosed

Teardrop

#### Size parameters



## Light gap - single blind





## ShadeTech<sup>®</sup>





#### **Fabric Choice**

The entire ShadeTech® fabric range is suitable for use with ShadeTech® RBL-CS roller blinds.

Alternatively, they can be manufactured using the fabric selected by the specifier or client.

#### Maintenance

ShadeTech® Roller Blinds are made from high quality materials. Cleaning regime depends upon fabric specified. Most can be wiped clean with a damp cloth.

#### **Quality and Guarantee**

ShadeTech® Roller Blinds are manufactured