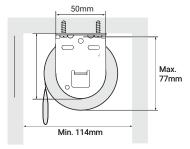

### **Mounting Rail**

for use when fixing to plasterboard or weak substrates

#### Size parameters