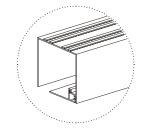

### Ceiling pocket

Available in 3m lengths. White powdercoat finish as standard.