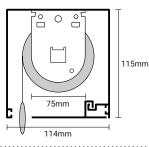

# ShadeTech<sup>®</sup>

## RBL-CS Robust Child-Safe Chain Operated Roller Blind System

#### Features and Benefits

- ► Exceptionally quiet and smooth operation
- Internal breakaway system for control end-set gives child-safe operation without the need for a chain retainer
- ▶ White (RAL 9016) end sets and bracket covers
- Choice of white nylon or silver stainless steel control chain
- Heavy duty extruded aluminium rollers
- Brackets for fixing in any situation
- Minimal light gap is the same at both sides of the fabric

### **Fixing Brackets**







### **Mounting Rail**

for use when fixing to plasterboard or weak substrates





### Ceiling pocket

Available in 3m lengths. White powdercoat finish as standard.





## Bottom bar options



ł

Round





Rectangular

Fabric Enclosed

Teardrop

#### Size parameters



## Light gap - single blind





## ShadeTech<sup>®</sup>





#### **Fabric Choice**

The entire ShadeTech® fabric range is suitable for use with ShadeTech® RBL-CS roller blinds.

Alternatively, they can be manufactured using the fabric selected by the specifier or client.

#### Maintenance

ShadeTech® Roller Blinds are made from high quality materials. Cleaning regime depends upon fabric specified. Most can be wiped clean with a damp cloth.

#### **Quality and Guarantee**

ShadeTech® Roller Blinds are manufactured and installed in accordance with a quality system certified under EN ISO 9001:2000. They are rigorously tested to guarantee trouble free operation, and are designed with H