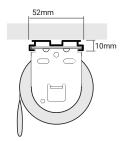

# ShadeTech<sup>®</sup>

## RBL-CS Robust Child-Safe Chain Operated Roller Blind System

#### Features and Benefits

- ► Exceptionally quiet and smooth operation
- Internal breakaway system for control end-set gives child-safe operation without the need for a chain retainer
- ▶ White (RAL 9016) end sets and bracket covers
- Choice of white nylon or silver stainless steel control chain
- Heavy duty extruded aluminium rollers
- Brackets for fixing in any situation
- Minimal light gap is the same at both sides of the fabric

### **Fixing Brackets**







### **Mounting Rail**

for use when fixing to plasterboard or weak substrates





### Ceiling pocket

Available in 3m lengths. White powdercoat finish as standard.





## Bottom bar options



ł

Round





Rectangular

Fabric Enclosed

Teardrop

#### Size parameters



## Light gap - single blind





## ShadeTech<sup>®</sup>





#### **Fabric Choice**

The entire ShadeTech® fabric range is suitable for use with ShadeTech® RBL-CS roller blinds.

Alternatively, they can be manufactured using the fabric selected by the specifier or client.

#### Maintenance

ShadeTech® Roller Blinds are made from high quality materials. Cleaning regime depends upon fabric specified. Most can be wiped clean with a damp cloth.

#### **Quality and Guarantee**

ShadeTech® Roller Blinds are manufactured and installed in accordance with a quality system certified under EN ISO 9001:2000.