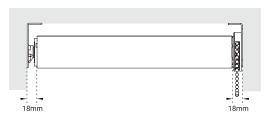

erated Roller Blind System

#### Features and Benefits

- ► Exceptionally quiet and smooth operation
- Internal breakaway system for control end-set gives child-safe operation without the need for a chain retainer
- ▶ White (RAL 9016) end sets and bracket covers
- Choice of white nylon or silver stainless steel control chain
- Heavy duty extruded aluminium rollers
- Brackets for fixing in any situation
- Minimal light gap is the same at both sides of the fabric

### **Fixing Brackets**







### **Mounting Rail**

for use when fixing to plasterboard or weak substrates





### Ceiling pocket

Available in 3m lengths. White powdercoat finish as standard.





## Bottom bar options



ł

Round





Rectangular

Fabric Enclosed

Teardrop

#### Size parameters



## Light gap - single blind





## ShadeTech<sup>®</sup>





#### **Fabric Choice**

The entire ShadeTech® fabric range is suitable for use with ShadeTech® RBL-CS roller blinds.

Alternatively, they can be manufactured using the fabric selected by the specifier or client.

#### Maintenance

ShadeTech® Roller Blinds are made from high quality materials. Cleaning regime depends upon fabric specified. Most can be wiped clean with a damp cloth.

#### **Quality and Guarantee**

ShadeTech® Roller Blinds are manufactured and installed in accordance with a quality system certified under EN ISO 9001:2000. They are rigorously tested to guarantee trouble free operation, and are designed with Health and Safety and environmental standards in mind.

The hardware systems carry a 5 year guarantee.

Contact us on sales@waverley.co.u