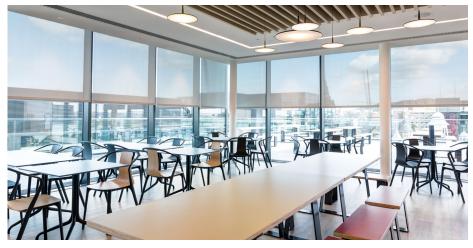

#### Features and Benefits

- ► Exceptionally quiet and smooth operation
- Internal breakaway system for control end-set gives child-safe operation without the need for a chain retainer
- ▶ White (RAL 9016) end sets and bracket covers
- Choice of white nylon or silver stainless steel control chain
- Heavy duty extruded aluminium rollers
- Brackets for fixing in any situation
- Minimal light gap is the same at both sides of the fabric

## Light gap - single blind