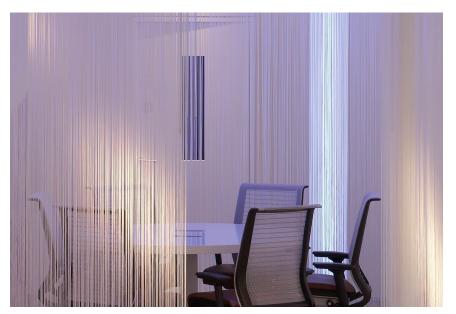

## **Strands**

Our Strands made of fine soft threads offer a gentle and elegant treatment for dividing spaces, drapery, decorative panels and ceiling features. Suitable for static installations or operable with manual or motorised control.

### **Strands**

**SFSC1 Sliding Flat Strand Curtains** 

**SRSC1 Sliding Ripplefold Strand Curtains** 

**FSP1 Fixed Strand Panel with Velcro Heading** 

**SSP1 Sliding Strand Panels** 

Manual and motorised track systems available