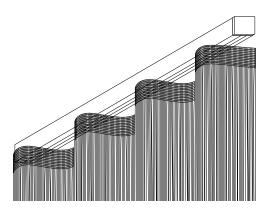

### **Strands**

**SFSC1 Sliding Flat Strand Curtains** 

**SRSC1 Sliding Ripplefold Strand Curtains** 

**FSP1 Fixed Strand Panel with Velcro Heading** 

**SSP1 Sliding Strand Panels** 

Manual and motorised track systems available