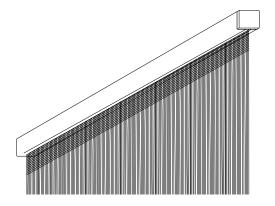

### **Strands**

**SFSC1 Sliding Flat Strand Curtains** 

**SRSC1 Sliding Ripplefold Strand Curtains** 

**FSP1 Fixed Strand Panel with Velcro Heading** 

**SSP1 Sliding Strand Panels** 

Manual and motorised track systems available