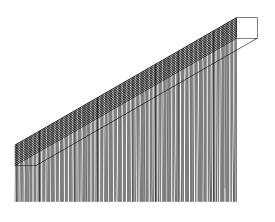

### **Strands**

**SFSC1 Sliding Flat Strand Curtains** 

**SRSC1 Sliding Ripplefold Strand Curtains** 

**FSP1 Fixed Strand Panel with Velcro Heading** 

**SSP1 Sliding Strand Panels** 

Manual and motorised track systems available