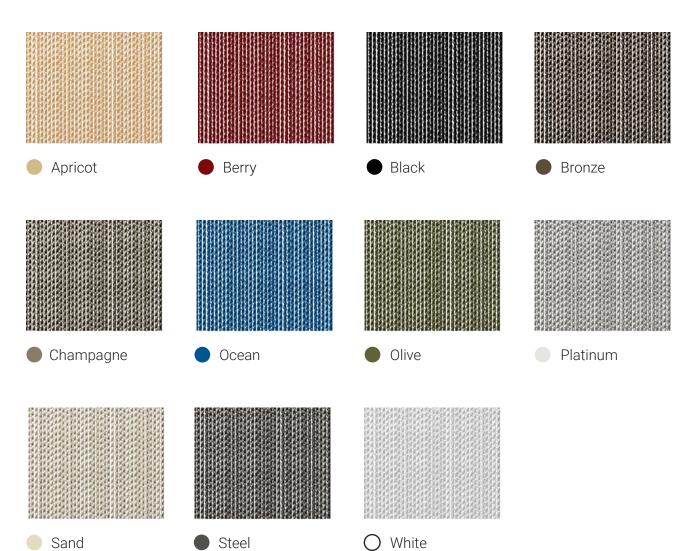

## **Strands**



Our Strands made of fine soft threads offer a gentle and elegant treatment for dividing spaces, drapery, decorative panels and ceiling features. Suitable for static installations or operable with manual or motorised control.











# **Strands - Finishes**





### **Strands**



**SFSC1 Sliding Flat Strand Curtains** 



**SRSC1 Sliding Ripplefold Strand Curtains** 



**FSP1 Fixed Strand Panel with Velcro Heading** 



**SSP1 Sliding Strand Panels** 



Manual and motorised track systems available

#### Material

100% Trevira CS

#### Flame Retardancy

BS 5867 Part 2 Type B (2008) DIN 4102 Class M1 Class B1

#### Weight

300 g/m2

#### Cleaning

Washable at 30°c

Tie each individual curtain or panel together at the top, bottom and centre Use a protective washing sack for machine washing Drip dry briefly and rehang