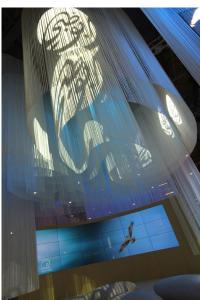

## **Strands**

Our Strands made of fine soft threads offer a gentle and elegant treatment for dividing spaces, drapery, decorative panels and ceiling features. Suitable for static installations or operable with manual or motorised control.

### **Strands**

**SFSC1 Sliding Flat Strand Curtains** 

**SRSC1 Sliding Ripplefold Strand Curtains** 

**FSP1 Fixed Strand Panel with Velcro Heading** 

**SSP1 Sliding Strand Panels** 

Manual and motorised track systems available