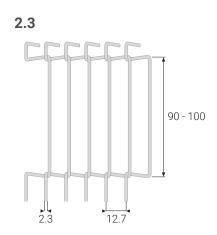

## Linea Mesh



A uniquely delineated wire mesh in beautifully reflective natural metallic finishes. The perfectly structured mesh provides both uniformity and fluidity in its delicately undulating form. Ideal for decorative screening, dividing spaces, window treatments and ceiling features. Available as static or sliding curtains and panels.



Waverley Contract & Supply Limited, Rowan House, Guildford Road Trading Estate, Farnham, GU9 9PZ 01252 737973 sales@waverley.co.uk www.waverley.co.uk



## Linea Mesh - Finishes

# brapeTech®



Stainless Steel 2.3 Steel PG1

PG - Price Group



# Linea Mesh

# **brapeTech**°

## **Mesh Sizes**



Stainless Steel 1.6kg/m2



Stainless Steel 2.6kg/m2 Brass / Bronze / Gold 2.2kg/m2



Stainless Steel 3.4kg/m2

## LC1 Linea Mesh Curtain ST1 Single Track - Ripplefold

50% Curtain Fullness Alternative fullness options available

## DT1 Double Track - Ripplefold

80% Curtain Fullness Alternative fullness options available

HT1 Hanger Track - V-Fold / Flat



80% Curtain Fullness V-Fold Available flat with no fullness

## LP1 Linea Mesh Panel

## Horizontal



Alternative manual and motorised tracks available / Tracks available straight and curved





Waverley Contract & Supply Limited, Rowan House, Guildford Road Trading Estate, Farnham, GU9 9PZ 01252 737973 sales@waverley.co.uk www.waverley.co.uk