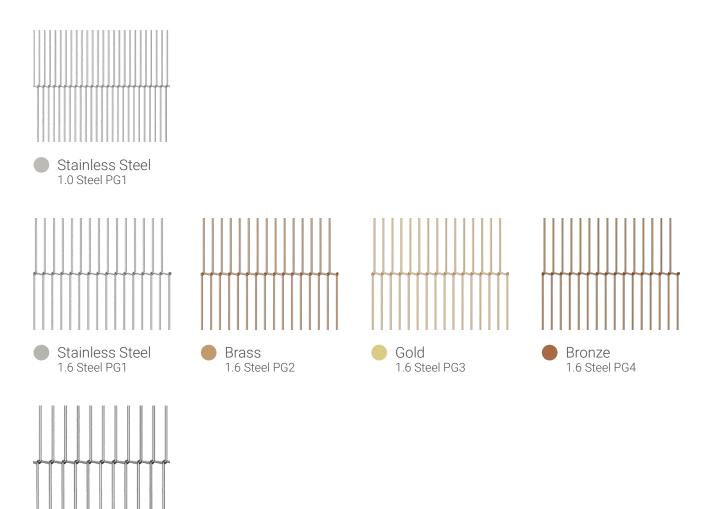

## Linea Mesh - Finishes

## **Mesh Sizes**

Stainless Steel 1.6kg/m2

Stainless Steel 2.6kg/m2 Brass / Bronze / Gold 2.2kg/m2

Stainless Steel 3.4kg/m2