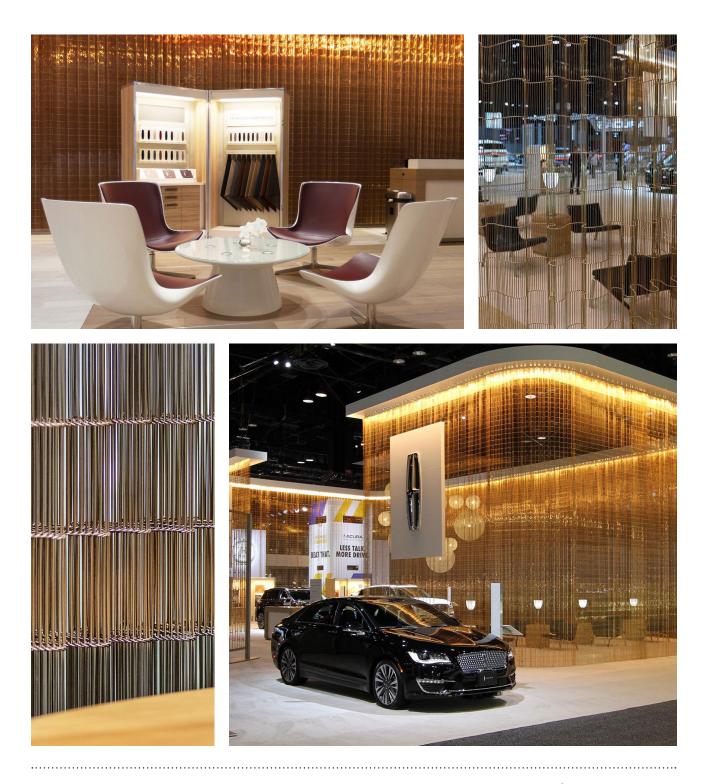

## Linea Mesh

A uniquely delineated wire mesh in beautifully reflective natural metallic finishes. The perfectly structured mesh provides both uniformity and fluidity in its delicately undulating form. Ideal for decorative screening, dividing spaces, window treatments and ceiling features. Available as static or sliding curtains and panels.

# Linea Mesh