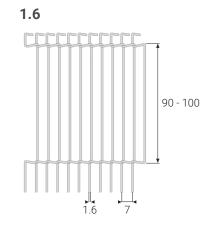

## **Mesh Sizes**

Stainless Steel 1.6kg/m2

Stainless Steel 2.6kg/m2 Brass / Bronze / Gold 2.2kg/m2

Stainless Steel 3.4kg/m2