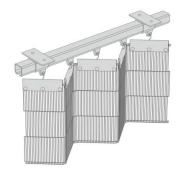

## LC1 Linea Mesh Curtain ST1 Single Track - Ripplefold

50% Curtain Fullness Alternative fullness options available

## DT1 Double Track - Ripplefold

80% Curtain Fullness Alternative fullness options available

HT1 Hanger Track - V-Fold / Flat

80% Curtain Fullness V-Fold Available flat with no fullness