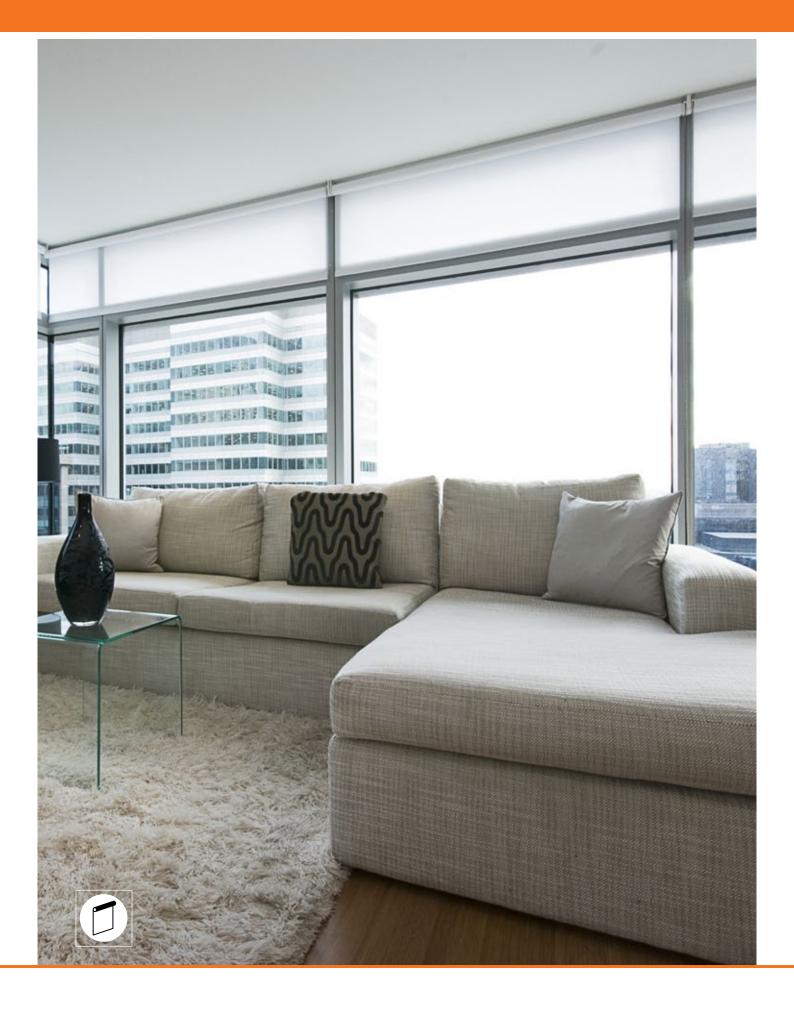

## Belgravia

Belgravia is a sophisticated and subtle option that provides daytime privacy without sacrificing natural light. FR properties make it a practical solution for homes and workplaces.

- $\odot$  Sheer fabric available in 8 sophisticated colour options
- without unsightly joins
- ⊙ Fire-retardant to DIN4102-B1