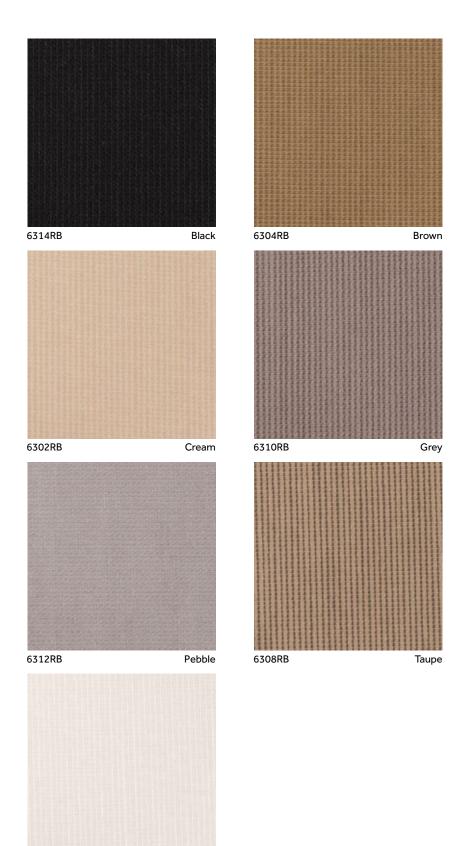

## Belgravia

Belgravia is a sophisticated and subtle option that provides daytime privacy without sacrificing natural light. FR properties make it a practical solution for homes and workplaces.

- $\odot$  Sheer fabric available in 8 sophisticated colour options
- without unsightly joins
- ⊙ Fire-retardant to DIN4102-B1

6300RB White

Washwhite

6306RB

|                               | Belgravia Belgravia |
|-------------------------------|---------------------|
| Base material                 | 100% PES            |
| Finish                        | Impregnated         |
| Cleaning                      | Damp cloth          |
| Recommended cut method        | Cold cut            |
| Roller roll length            | ca. 50m - 54.7yd    |
| Roller width                  | 2900mm - 114.2in    |
| Shrinkage                     | ≤ 3%                |
| Weight                        | 98g/m² - 3.16oz/yd² |
| Thickness                     | 0.3mm - 0.012in     |
| Light fastness                | 5-6 ISO105          |
| Suitable for moist conditions | No                  |
| FR                            | DIN4102-B1          |