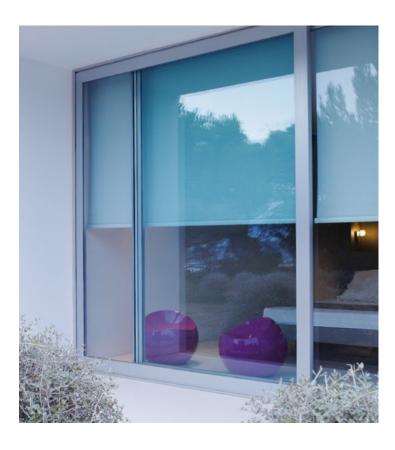

## Hyde

Hyde has a well-defined weave that gives it an extra touch of 'body' - which compliments larger rooms and blinds. This is supported by the 2800mm fabric width.

- All colours have a white blackout backing to give a consistent view from outside the building