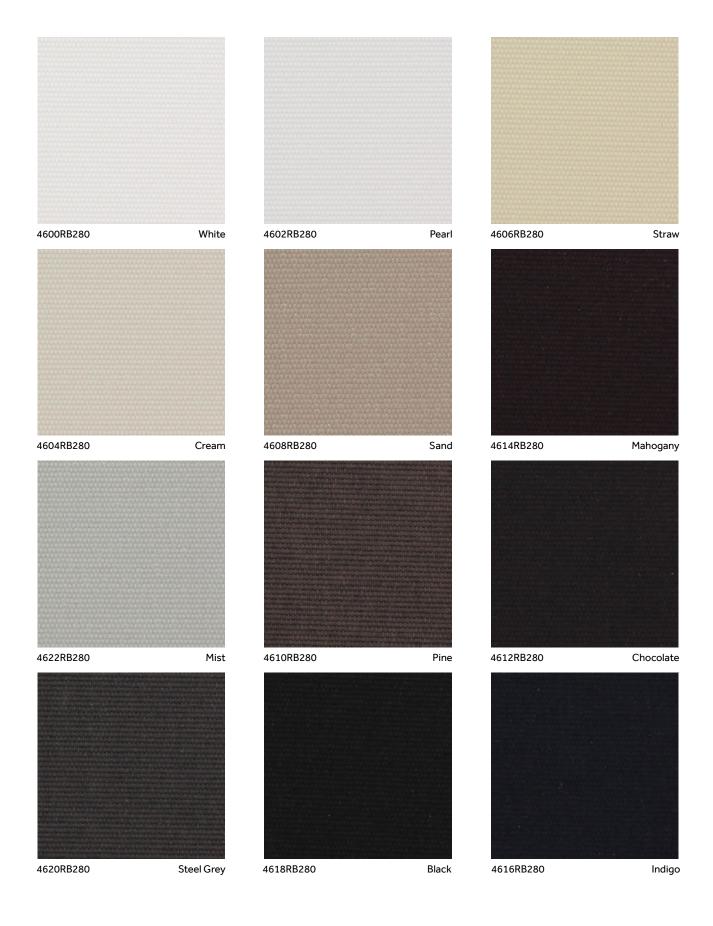

## Hyde

Hyde has a well-defined weave that gives it an extra touch of 'body' - which compliments larger rooms and blinds. This is supported by the 2800mm fabric width.

- All colours have a white blackout backing to give a consistent view from outside the building

4600RB280 White

|                               | Hyde Hyde             |
|-------------------------------|-----------------------|
| Base material                 | 100% PES              |
| Finish                        | Black-out coated      |
| Cleaning                      | Damp cloth            |
| Recommended cut method        | Cold cut              |
| Roller roll length            | ca. 28m - 30.6yd      |
| Roller width                  | 2800mm - 110.2in      |
| Shrinkage                     | ≤ 1%                  |
| Weight                        | 460g/m² - 13.57oz/yd² |
| Thickness                     | 0.6mm - 0.023in       |
| Light fastness                | ≥ 4 ISO105            |
| Suitable for moist conditions | Yes                   |
| FR                            | DIN4102-B1            |