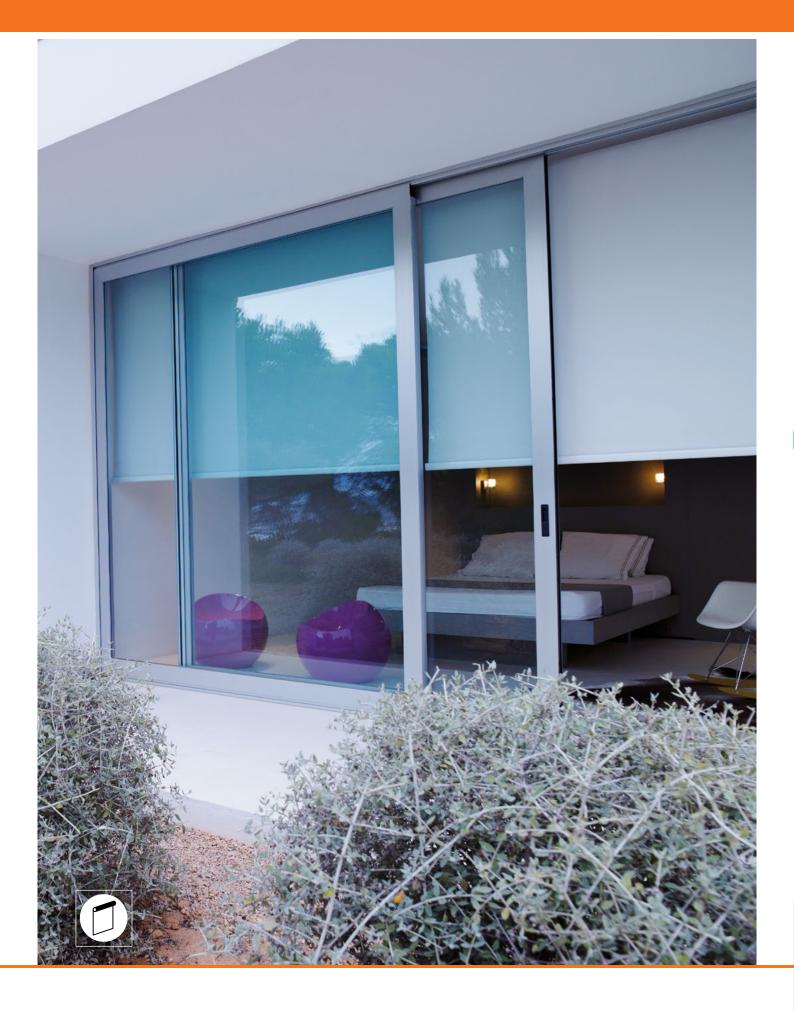

## Hyde

Hyde has a well-defined weave that gives it an extra touch of 'body' - which compliments larger rooms and blinds. This is supported by the 2800mm fabric width.

- All colours have a white blackout backing to give a consistent view from outside the building