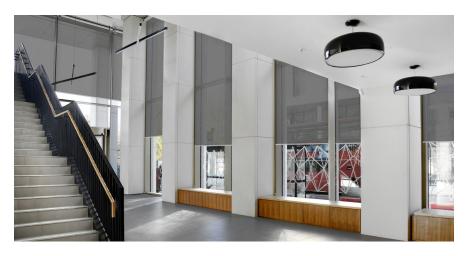

Brackets for fixing in any situation standard and extension brackets available
- ≻ Includes lift assist spring as standard for ease of operation



### Fixing brackets – standard







Extension bracket top fix

82



# Light gap - single blind

#### Standard metal bracket top fix front view







Waverley Contract and Supply Limited, Rowan House, Guildford Road Trading Estate, Farnham, GU9 9PZ Tel 01252 737973 Email sales@waverley.co.uk Website www.waverley.co.uk





## Guide wires



# Bottom bar options

Round



Rectangular



### Size parameters



### Chain retainer





#### **Fabric choice**

The entire ShadeTech® fabric range is suitable for use with ShadeTech® RBL-C+ roller blinds.

Alternatively, they can be manufactured using the fabric selected by the specifier or client.



#### Maintenance

ShadeTech® Roller Blinds are made from high quality materials.

Cleaning regime depends upon fabric specified. Most can be wiped clean with a damp cloth.

#### **Quality and Guarantee**

ShadeTech® Roller Blinds are manufactured and installed in accordance with a quality system certified under EN ISO 9001:2000. They are rigorously tested to guarantee trouble free operation, and are designed with Health and Safety and environmental standards in mind.

Contact us on sales@waverley.co.uk or 01252 737973 for assistance with your specification. Specification wording can be downloaded from our website www.waverley.co.uk

Waverley Contract and Supply Limited, Rowan House, Guildford Road Trading Estate, Farnham, GU9 9PZ Tel 01252 737973 Email sales@waverley.co.uk Website www.wa