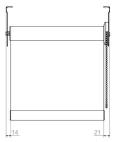

# **RBL-C+ Robust Chain Operated Roller Blind System**

#### Features and benefits

- > Exceptionally quiet and smooth operation
- > White and black end sets and bracket covers
- > Choice of white nylon or silver stainless steel control chain
- > Heavy duty extruded aluminium rollers
- > Brackets for fixing in any situation standard and extension brackets available
- ≻ Includes lift assist spring as standard for ease of operation



### Fixing brackets – standard







Extension bracket top fix

82



# Light gap - single blind

#### Standard metal bracket top fix front view







Waverley Contract and Supply Limited, Rowan House, Guildford Road Trading Estate, Farnham, GU9 9PZ Tel 01252 737973 Email sales@waverley.co.uk Website www.waverley.co.uk





## Guide wires



# Bottom bar options

Round



Rectangular



### Size parameters



### Chain retainer





#### **Fabric choice**

The entire ShadeTech® fabric range is suitable for use with ShadeTech® RBL-C+ roller blinds.

Alternatively, they can be manufactured using the fabric selected by the specifier or client.



#### Maintenance

ShadeTech® Roller Blinds are made from high quality materials.

Cleaning regime depends upon fabric specified. Most can be wiped clean with a damp cloth.

#### **Quality and Guarantee**

ShadeTech® Roller Blinds are manufactured and installed in accordance with a quality system