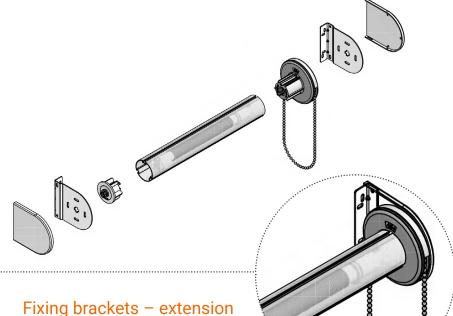

# **RBL-C+ Robust Chain Operated Roller Blind System**

#### Features and benefits

- > Exceptionally quiet and smooth operation
- > White and black end sets and bracket covers
- > Choice of white nylon or silver stainless steel control chain
- > Heavy duty extruded aluminium rollers
- > Brackets for fixing in any situation standard and extension brackets available
- ≻ Includes lift assist spring as standard for ease of operation



### Fixing brackets – standard







Extension bracket top fix

82



# Light gap - single blind

#### Standard metal bracket top fix front view







Waverley Contract and Supply Limited, Rowan House, Guildford Road Trading Estate, Farnham, GU9 9PZ Tel 01252 737973 Email sales@waverley.co.uk Website www.waverley.co.uk





## Guide wires



# Bottom bar options

Round



Rectangular



### Size parameters



### Chain retainer





#### **Fabric choice**

The entire ShadeTech® fabric range is suitable for use with ShadeTech® RBL-C+ roller blinds.

Alternatively, they can be manufactured using the fabric selected by the specifier or client.



#### Maintenance

ShadeTech® Roller Blinds are made from high quality materials.

Cleaning regime depends upon fabric specified. Most can be wip