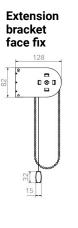

# **RBL-C+ Robust Chain Operated Roller Blind System**

#### Features and benefits

- > Exceptionally quiet and smooth operation
- > White and black end sets and bracket covers
- > Choice of white nylon or silver stainless steel control chain
- > Heavy duty extruded aluminium rollers
- > Brackets for fixing in any situation standard and extension brackets available
- ≻ Includes lift assist spring as standard for ease of operation



### Fixing brackets – standard







Extension bracket top fix

82



# Light gap - single blind

#### Standard metal bracket top fix front view







Waverley Contract and Supply Limited, Rowan House, Guildford Road Trading Estate, Farnham, GU9 9PZ Tel 01252 737973 Email sales@waverley.co.uk Website www.waverley.co.uk





## Guide wires



# Bottom bar options

Round



Rectangular



### Size parameters



### Chain retainer





#### **Fabric choice**

The entire ShadeTech® fabric range is suitable for use with ShadeTech® RBL-C+ roller blinds.

Alternatively, they can be manufactured using the fabric selected by the specifier or client.



#### Maintenance

ShadeTech® Roller Blinds are made from high quality materials.

Cleaning regime depends upon fabric specified. Most can be wiped clean with a damp cloth.

#### **Qu