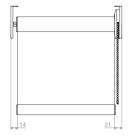

# **RBL-C+ Robust Chain Operated Roller Blind System**

#### Features and benefits

- > Exceptionally quiet and smooth operation
- > White and black end sets and bracket covers
- > Choice of white nylon or silver stainless steel control chain
- > Heavy duty extruded aluminium rollers
- > Brackets for fixing in any situation standard and extension brackets available
- ≻ Includes lift assist spring as standard for ease of operation



### Fixing brackets – standard







Extension bracket top fix

82



# Light gap - single blind

#### Standard metal bracket top fix front view







Waverley Contract and Supply Limited, Rowan House, Guildford Road Trading Estate, Farnham, GU9 9PZ Tel 01252 737973 Email sales@waverley.co.uk Website www.waverley.co.uk





## Guide wires



# Bottom bar options

Round



Rectangular



### Size parameters



### Chain retainer





#### **Fabric choice**

The entire ShadeTech® fabric range is suitable for use with ShadeTech® RBL-C+ roller blinds.

Alternatively, they can be manufactured using the fabric selected by the specifier or client.



#### Maintenance

ShadeTech® Roller Blinds are made from high quality materials.

Cleaning regime depends upon fabric specified. Most can be wiped clean with a damp cloth.

#### **Quality and Guarantee**

ShadeTech® Roller Blinds are manufactured and installed in accordance with a quality sys