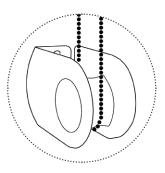

d benefits

- > Exceptionally quiet and smooth operation
- > White and black end sets and bracket covers
- > Choice of white nylon or silver stainless steel control chain
- > Heavy duty extruded aluminium rollers
- > Brackets for fixing in any situation standard and extension brackets available
- ≻ Includes lift assist spring as standard for ease of operation



### Fixing brackets – standard







Extension bracket top fix

82



# Light gap - single blind

#### Standard metal bracket top fix front view







Waverley Contract and Supply Limited, Rowan House, Guildford Road Trading Estate, Farnham, GU9 9PZ Tel 01252 737973 Email sales@waverley.co.uk Website www.waverley.co.uk





## Guide wires



# Bottom bar options

Round



Rectangular



### Size parameters



### Chain retainer





#### **Fabric choice**

The entire ShadeTech® fabric range is suitable for use with ShadeTech® RBL-C+ roller blinds.

Alternatively, they can be manufactured using the fabric selected by the specifier or client.



#### Maintenance

ShadeTech® Roller Blinds are made from high quality materials.

Cleaning regime depends upon fabric specified. Most can be wiped clean with a damp cloth.

#### **Quality and Guarantee**

ShadeTech® Roller Blinds are manufactured and installed in accordance with a quality system certified under EN ISO 9001:2000. They are rigorously tested to guarantee trouble free operation, and are designed with Health and Safety and environmental standards in mind.

Contact us on sales@waverley.co.uk or 01252 737973 for assistance with your specification. Specification wor