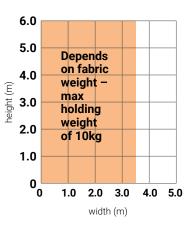

em**

#### Features and benefits

- > Exceptionally quiet and smooth operation
- > White and black end sets and bracket covers
- > Choice of white nylon or silver stainless steel control chain
- > Heavy duty extruded aluminium rollers
- > Brackets for fixing in any situation standard and extension brackets available
- ≻ Includes lift assist spring as standard for ease of operation



### Fixing brackets – standard







Extension bracket top fix

82



# Light gap - single blind

#### Standard metal bracket top fix front view







Waverley Contract and Supply Limited, Rowan House, Guildford Road Trading Estate, Farnham, GU9 9PZ Tel 01252 737973 Email sales@waverley.co.uk Website www.waverley.co.uk





## Guide wires



# Bottom bar options

Round



Rectangular



### Size parameters



### Chain retainer





#### **Fabric choice**

The entire ShadeTech® fabric range is suitable for use with ShadeTech® RBL-C+ roller blinds.

Alternatively, they can be manufactured using the fabric selected by the specifier or client.



#### Maintenance

ShadeTech® Roller Blinds are made from high quality materials.

Cleaning regime depends upon fabric specified. Most can be wiped clean with a damp cloth.

#### **Quality and Guarantee**

ShadeTech® Roller Blinds are manufactured and installed in accordance with a quality system certified under EN ISO 9001:2000. They are rigorously tested to guarantee trouble free operation, and are designed with Health and Safety and environmental standards in mind.

Contact us on sales@waverley.co.uk or 01252 737973 for assistance with your specificat