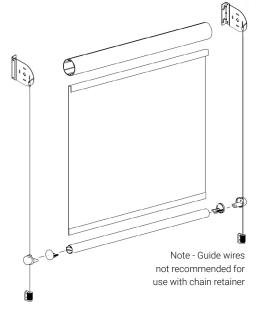

# **RBL-C+ Robust Chain Operated Roller Blind System**

#### Features and benefits

- > Exceptionally quiet and smooth operation
- > White and black end sets and bracket covers
- > Choice of white nylon or silver stainless steel control chain
- > Heavy duty extruded aluminium rollers
- > Brackets for fixing in any situation standard and extension brackets available
- ≻ Includes lift assist spring as standard for ease of operation



### Fixing brackets – standard







Extension bracket top fix

82



# Light gap - single blind

#### Standard metal bracket top fix front view







Waverley Contract and Supply Limited, Rowan House, Guildford Road Trading Estate, Farnham, GU9 9PZ Tel 01252 737973 Email sales@waverley.co.uk Website www.waverley.co.uk





## Guide wires



# Bottom bar options

Round



Rectangular



### Size parameters



### Chain retainer





#### **Fabric choice**

The entire ShadeTech® fabric range is suitable for use with ShadeTech® RBL-C+ roller blinds.

Alternatively, they can be manufactured using the fabric selected by the specifier or client.



#### Maintenance

ShadeTech® Roller Blinds are made from high quality materials.

Cleaning regime depends upon fabric specified. Most can be wiped clean with a damp cloth.

#### **Quality and Guarantee**

ShadeTech® Roller Blinds are manufactured and installed in accordance with a quality system certified under EN ISO 9001:2000. They are rigorously tested to guarantee trouble free operation, and are designed with Health and Safety and environmental standards in mind.

Contact us on sal