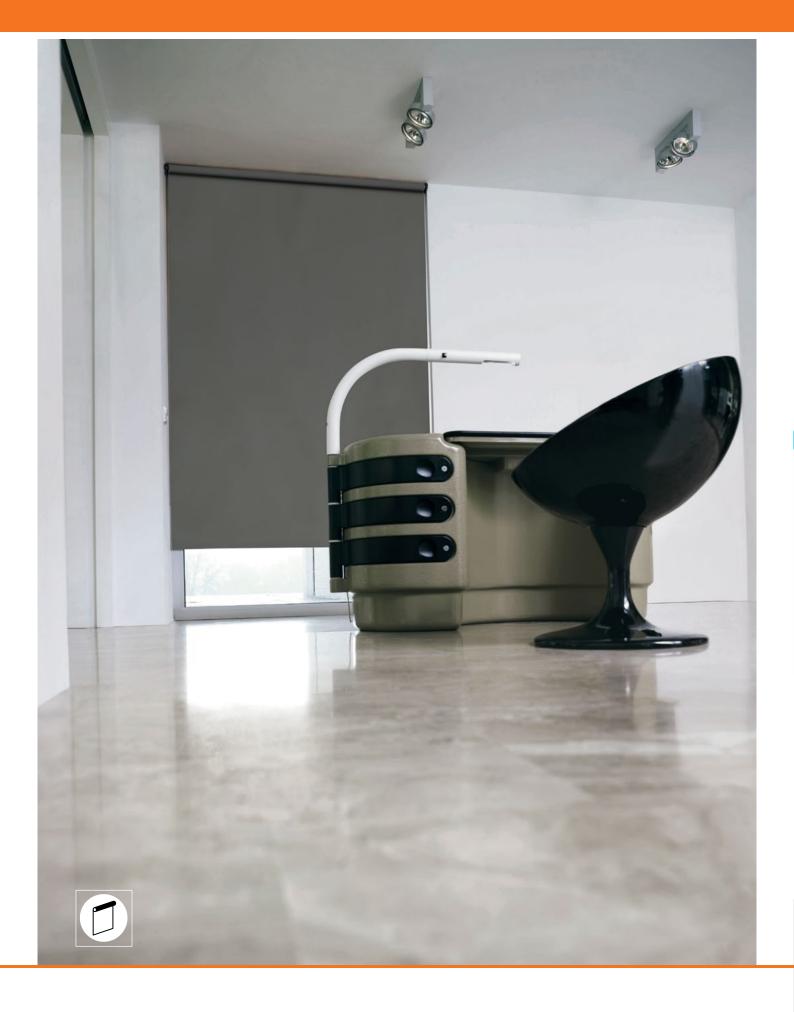

## Hampstead

Hampstead has a subtle weave that gives the fabric a natural 'cotton' effect. It's also got a white blackout backing on all colours which means that whatever the colour of the blind inside the room, observers from outside the building see a consistent look across all the windows.