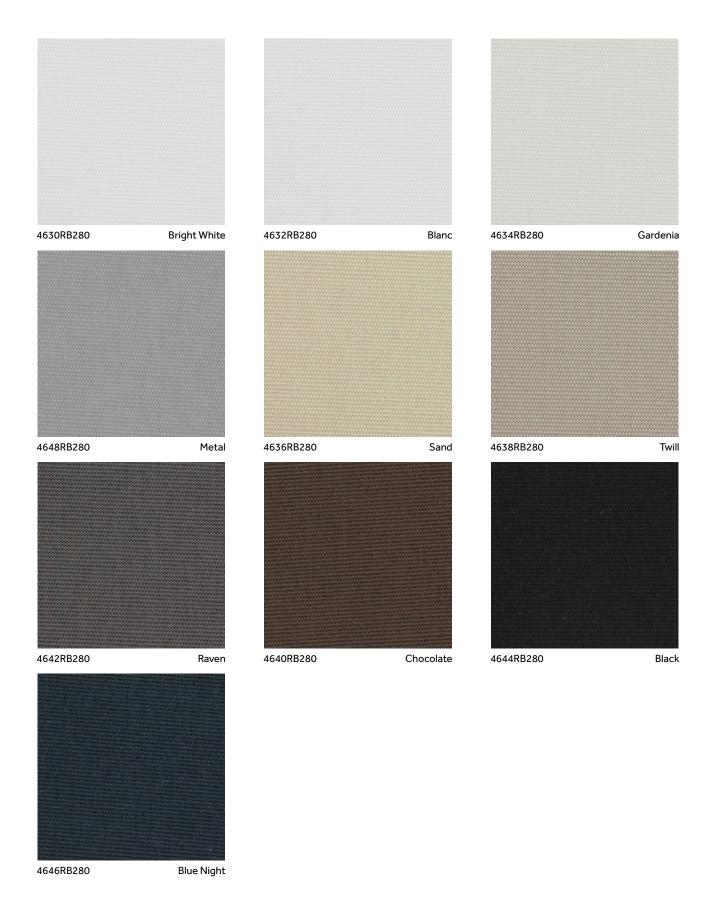

## Hampstead

Hampstead has a subtle weave that gives the fabric a natural 'cotton' effect. It's also got a white blackout backing on all colours which means that whatever the colour of the blind inside the room, observers from outside the building see a consistent look across all the windows.

**Bright White** 

|                               | Hampstead Hampstead   |
|-------------------------------|-----------------------|
| Base material                 | 100% PES              |
| Finish                        | Black-out coated      |
| Cleaning                      | Damp cloth            |
| Recommended cut method        | Cold cut              |
| Roller roll length            | ca. 30m - 32.8yd      |
| Roller width                  | 2800mm - 110.2in      |
| Shrinkage                     | ≤ 1%                  |
| Weight                        | 480g/m² - 14.16oz/yd² |
| Thickness                     | 0.6mm - 0.023in       |
| Light fastness                | ≥ 4 ISO105            |
| Suitable for moist conditions | Yes                   |
| FR                            | DIN4102-B1            |