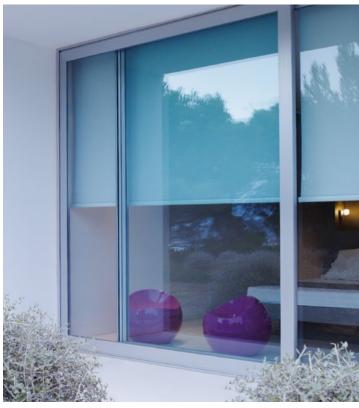

## Hyde

Hyde has a well-defined weave that gives it an extra touch of 'body' - which compliments larger rooms and blinds. This is supported by the 2800mm fabric width.

- ⊘ All colours have a white blackout backing to give a consistent view from outside the building
- $\odot$  12 colours to give you a greater colour choice