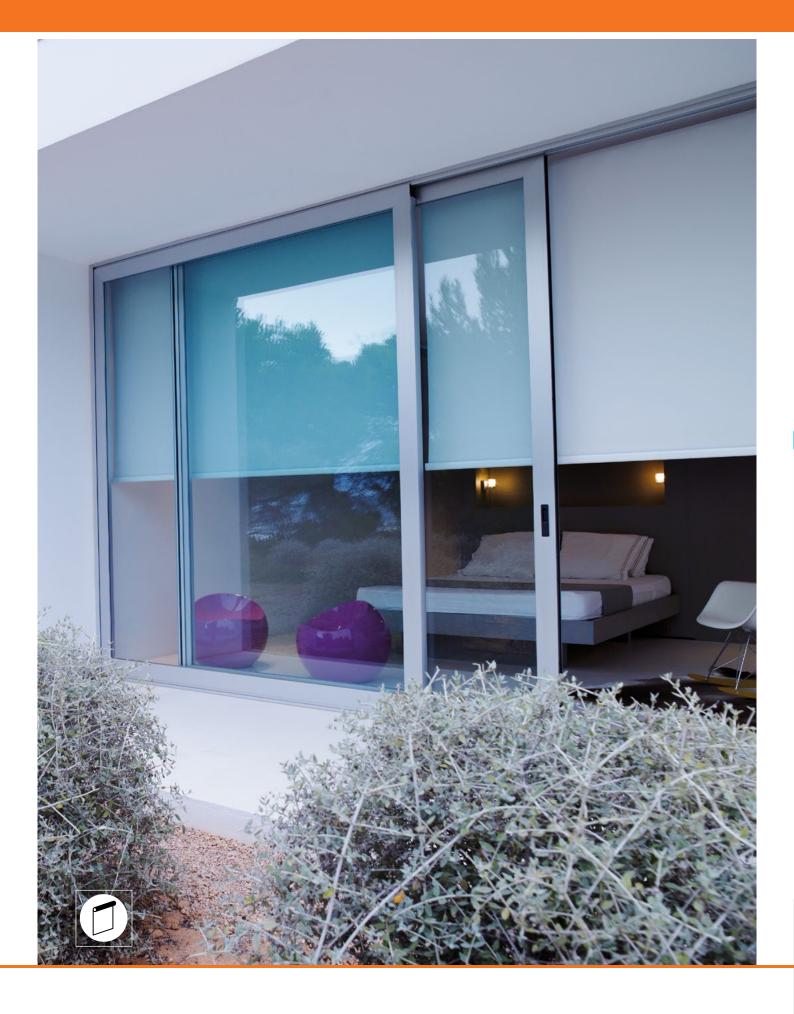

## Hyde

Hyde has a well-defined weave that gives it an extra touch of 'body' - which compliments larger rooms and blinds. This is supported by the 2800mm fabric width.

- ⊘ All colours have a white blackout backing to give a consistent view from outside the building
- $\odot$  12 colours to give you a greater colour choice