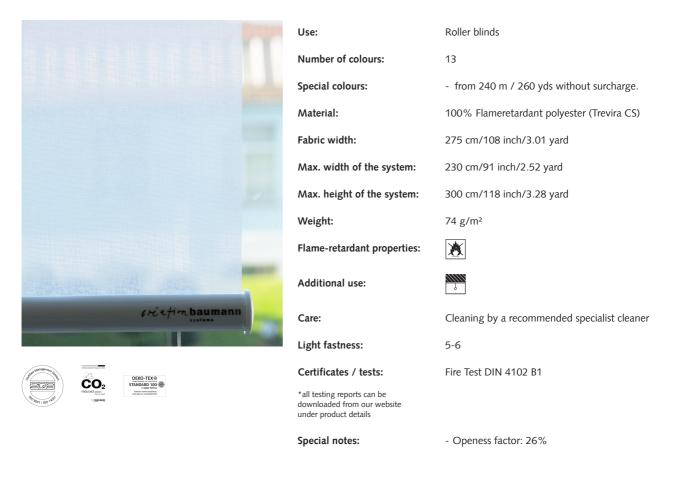

# SINFONIA CS VI R

Roller blind fabric; Transparent and elegant quality in Trevira CS. The best selling classic product from the textile sector captivates with a new comprehensive and systematically designed colour palette. Sinfonia CS R finds application in both the residential and the contract sector.

## SINFONIA CS VI R

Col. 7088