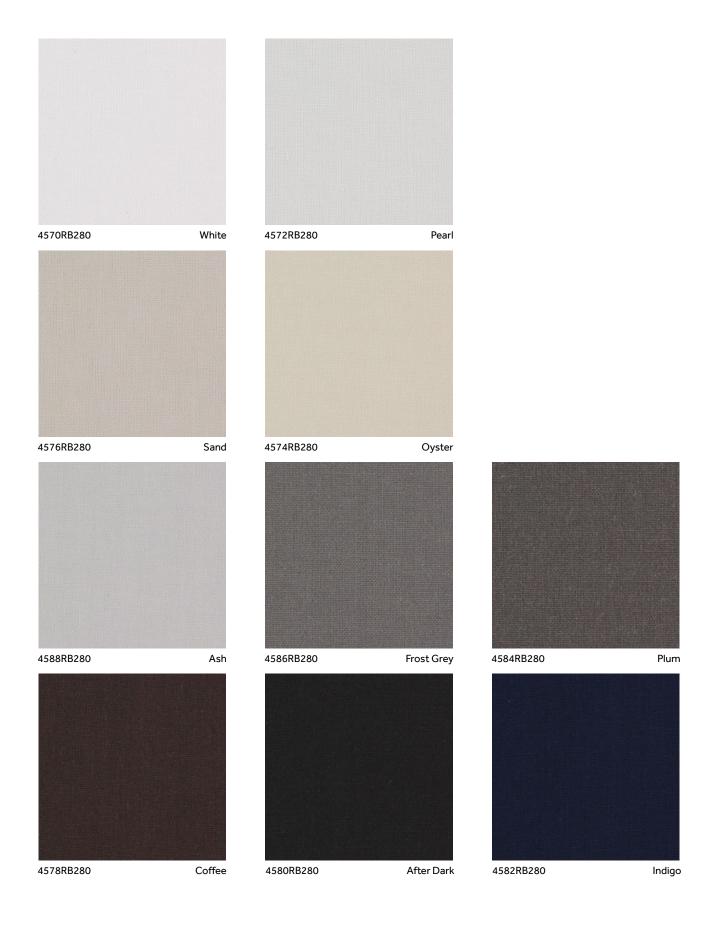

4570RB280 White

|                               | Hounslow              |
|-------------------------------|-----------------------|
| Base material                 | 100% PES              |
| Finish                        | Black-out coated      |
| Cleaning                      | Damp cloth            |
| Recommended cut method        | Cold cut              |
| Roller roll length            | ca. 35m - 38.2yd      |
| Roller width                  | 2800mm - 110.2in      |
| Shrinkage                     | ≤ 1%                  |
| Weight                        | 400g/m² - 11.80oz/yd² |
| Thickness                     | 0.58mm - 0.022in      |
| Light fastness                | 4-5 ISO105            |
| Suitable for moist conditions | Yes                   |
| FR                            | No                    |