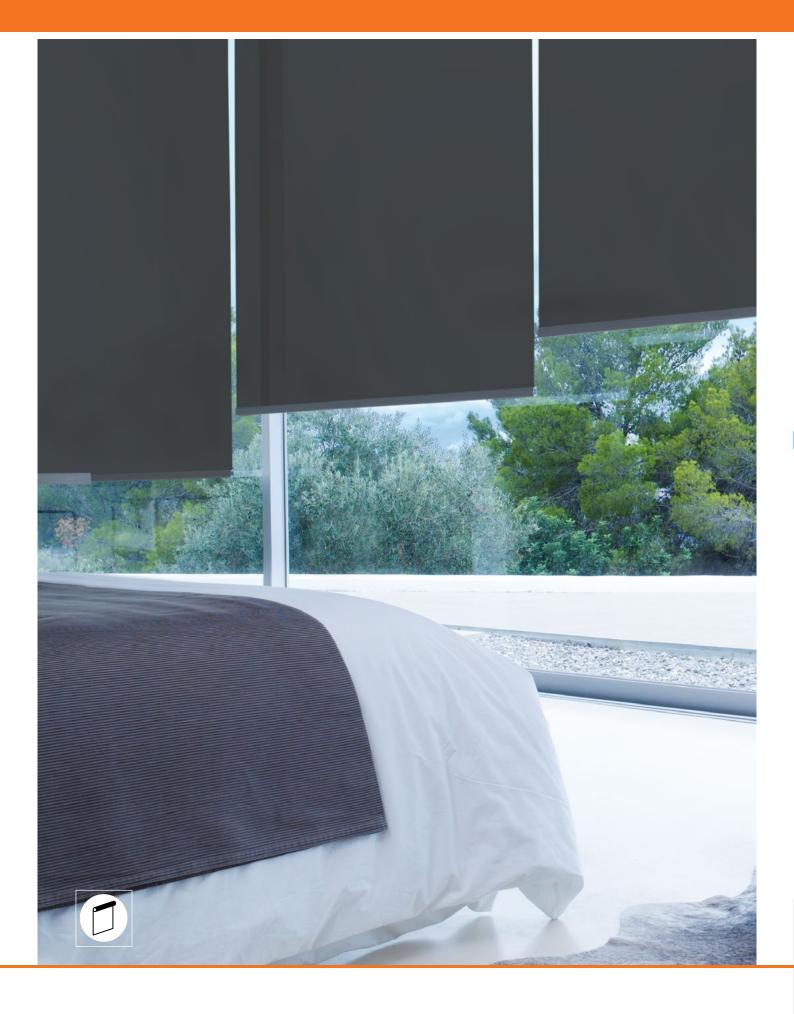

## Hounslow

The Hounslow blackout fabric is ideal for areas that need greater light control, such as bedrooms. With a natural, cotton-effect finish, Hownslow produces a warm, cosy feel.

- Self-coloured backing to create a consistent look from inside and outside a room