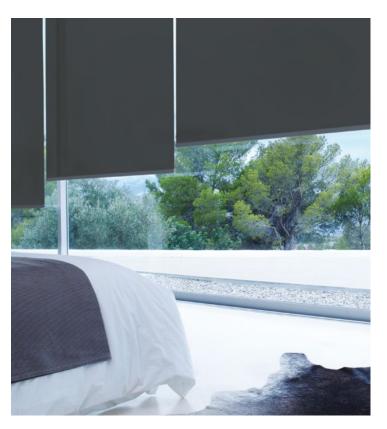

## Hounslow

The Hounslow blackout fabric is ideal for areas that need greater light control, such as bedrooms. With a natural, cotton-effect finish, Hownslow produces a warm, cosy feel.

- Self-coloured backing to create a consistent look from inside and outside a room