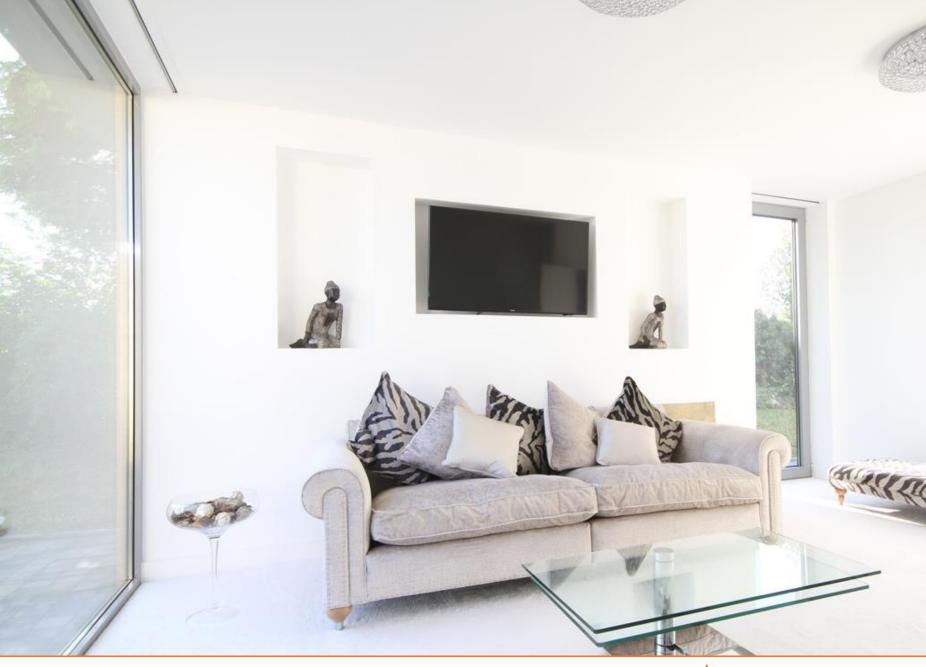

## SHADING WHEN NEEDED

A beautiful end result with blinds appearing only when needed. Blindspace boxes can be made to fit any size of window and blind.

Blind hardware including side channels and cords are all concealed when not in use.

# MINIMAL DESIGN ULTIMATE FINISH

Only fabric visible when the blind is fully deployed, here with LED light from below.