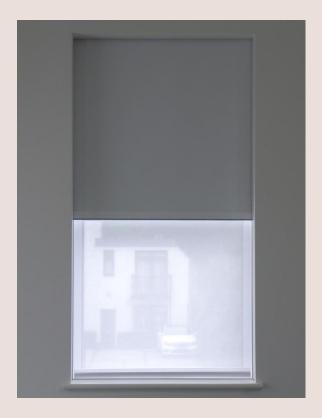

## SHADING WHEN NEEDED

A beautiful end result with blinds appearing only when needed. Blindspace boxes can be made to fit any size of window and blind.

Blind hardware including side channels and cords are all concealed when not in use.