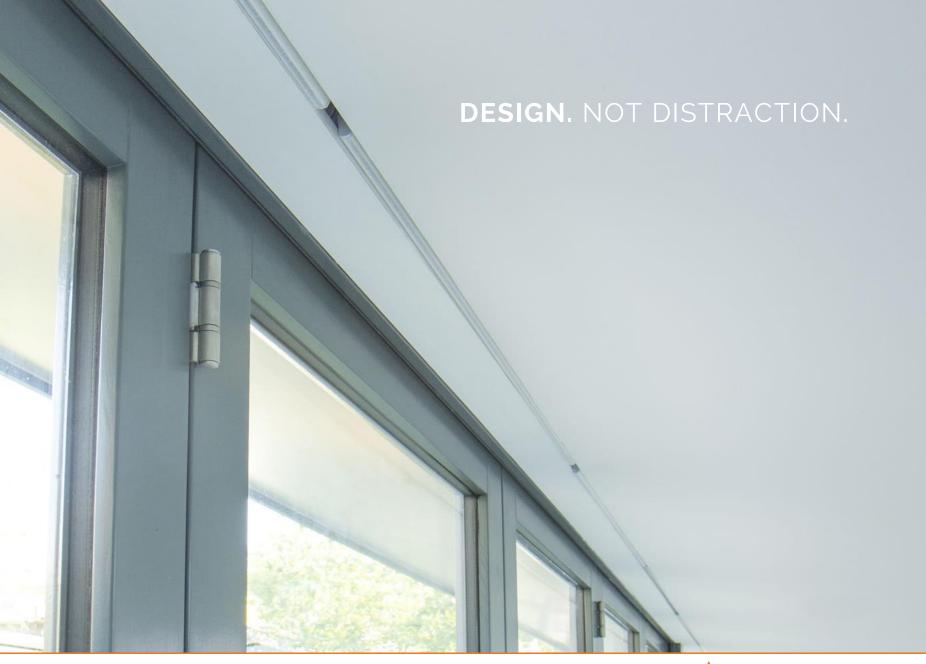

## SHADING WHEN NEEDED

A beautiful end result with blinds appearing only when needed. Blindspace boxes can be made to fit any size of window and blind.

Blind hardware including side channels and cords are all concealed when not in use.

# MINIMAL DESIGN ULTIMATE FINISH

Only fabric visible when the blind is fully deployed, here with LED light from below.