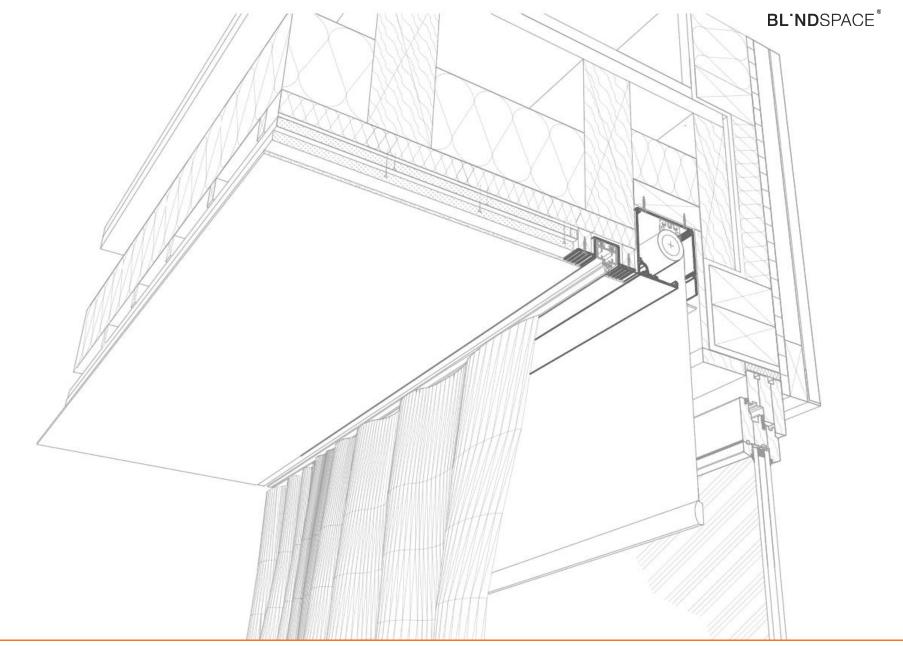

### CONCEALED BLINDS

Blindspace is the leading provider of solutions to conceal blinds and recess curtain tracks. Our standard, modular and custom products are designed to conceal any type of blind, in any type of window or skylight. Our products to recess curtain tracks, can be used with manual curtain tracks and with most motorised curtain systems available on the market.

# **CLEAN** LINES

Whole house with electric blinds hidden in every window.

Bespoke solution to blend in with

aluminium and powder coated structure.

**BESPOKE** SOLUTIONS

| Series                         | Description                                                                                                   | Benefits                                                                                                                                                                          |
|--------------------------------|---------------------------------------------------------------------------------------------------------------|-----------------------------------------------------------------------------------------------------------------------------------------------------------------------------------|
| BLINDSPACE S<br>STANDARD       | Extruded boxes and covers in standard sizes with holes for end caps and alignment of multiple boxes.          | <ul><li>Standard sizes</li><li>Cost efficient</li><li>Quick delivery</li></ul>                                                                                                    |
| BLINDSPACE C CUSTOM            | Custom made boxes that are made to any size to house blinds, guide wires and side channels.                   | <ul> <li>Any box shape and size</li> <li>Side boxes for blackout, flyscreen or tensioned blinds</li> <li>Suitable for skylight blinds, gable blinds and double blinds,</li> </ul> |
| BLINDSPACE M MODULAR SYSTEM    | Versatile modular system with<br>multiple configurations and<br>accessories including LED in-box<br>lighting. | <ul> <li>Flexibility in configurations</li> <li>Side boxes for blackout, flyscreen or tensioned blinds</li> <li>Add-ons such as LED</li> </ul>                                    |
| BLINDSPACE E BESPOKE EXTRUSION | Bespoke extrusions of boxes and covers in any size and design for larger projects.                            | <ul><li>Flexibility in design</li><li>Allows for add-ons</li><li>Cost efficient</li></ul>                                                                                         |