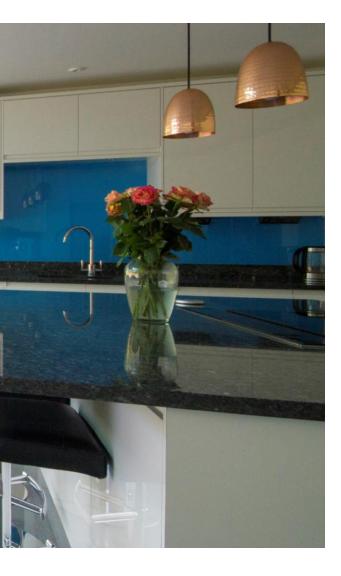

#### **BL'ND**SPACE®

Blinds fully aligned with bi-folding doors

Concealed roller blinds in modern kitchen extensions with no corner post.