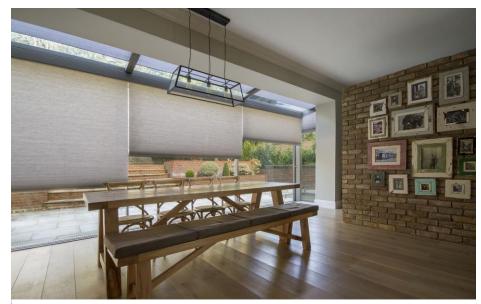

## SHADING WHEN NEEDED

A beautiful end result with blinds appearing only when needed. Blindspace boxes can be made to fit any size of window and blind.

Blind hardware including side channels and cords are all concealed when not in use.

#### **BL'ND**SPACE®

Blinds fully aligned with bi-folding doors

Concealed roller blinds in modern kitchen extensions with no corner post.