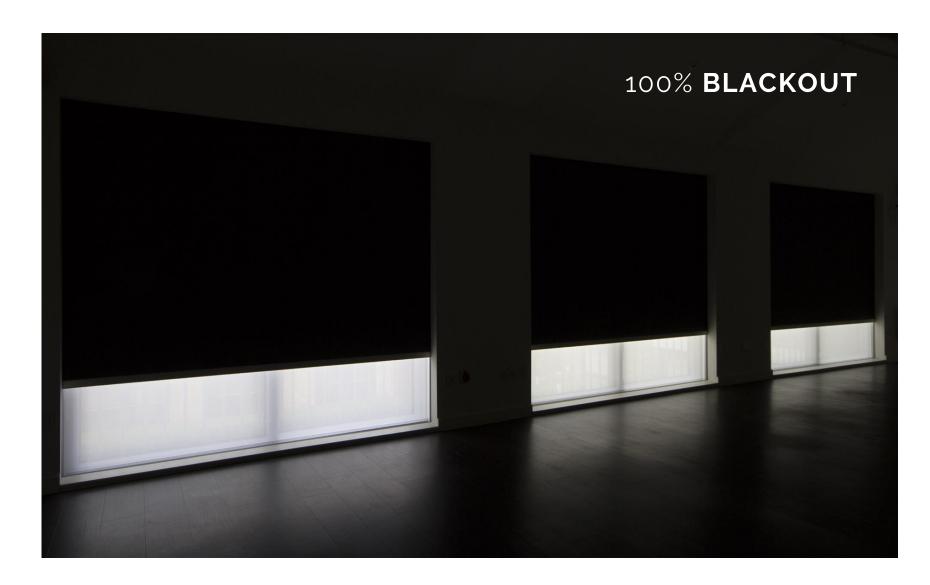

## SHADING WHEN NEEDED

A beautiful end result with blinds appearing only when needed. Blindspace boxes can be made to fit any size of window and blind.

Blind hardware including side channels and cords are all concealed when not in use.

# MINIMAL DESIGN ULTIMATE FINISH

Only fabric visible when the blind is fully deployed, here with LED light from below.