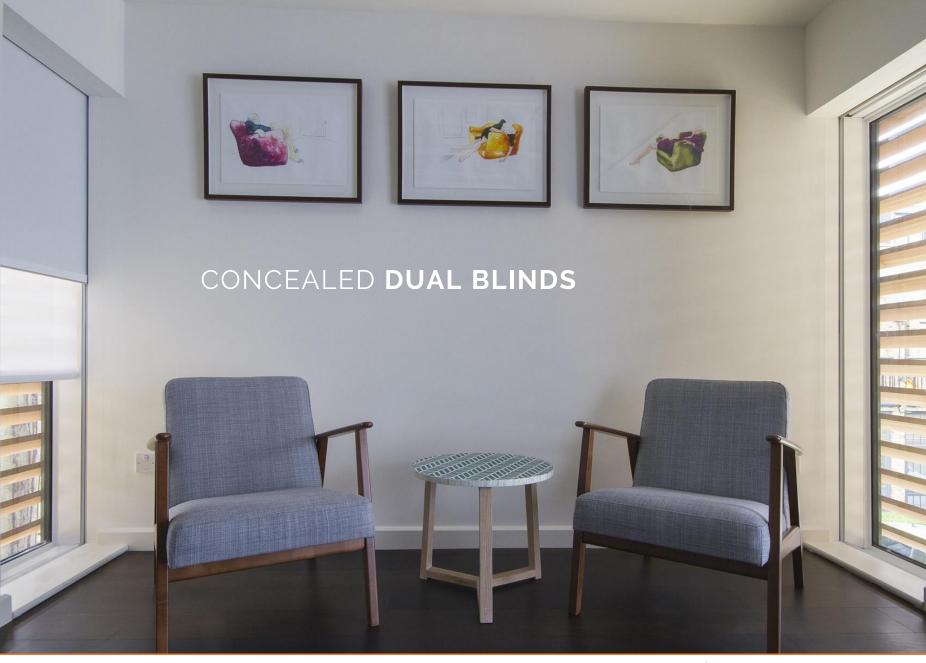

## SHADING WHEN NEEDED

A beautiful end result with blinds appearing only when needed. Blindspace boxes can be made to fit any size of window and blind.

Blind hardware including side channels and cords are all concealed when not in use.