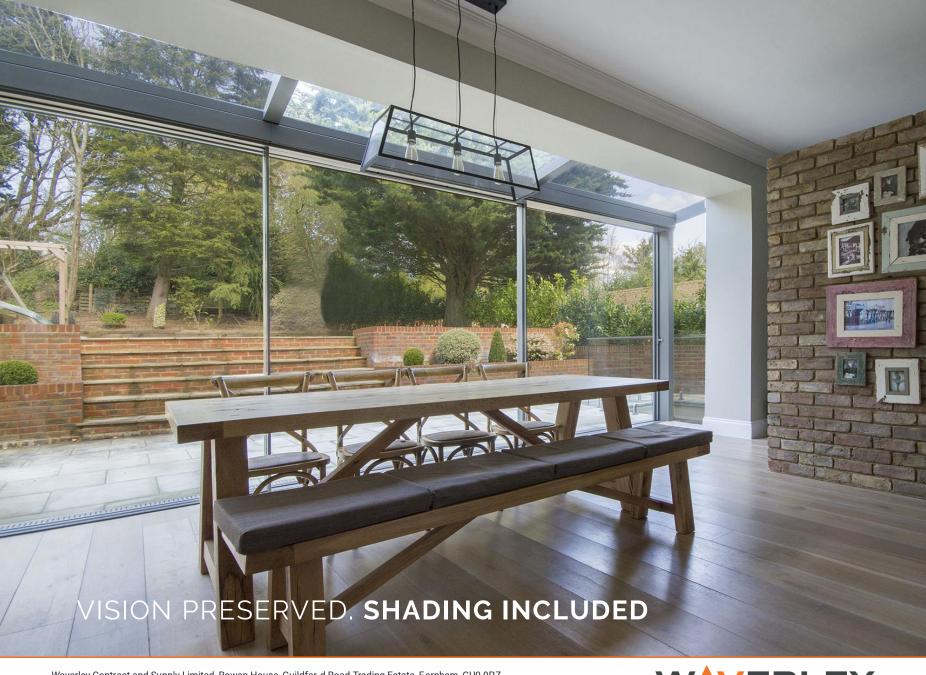

#### **BL'ND**SPACE®

Blinds fully aligned with bi-folding doors

Concealed roller blinds in modern kitchen extensions with no corner post.