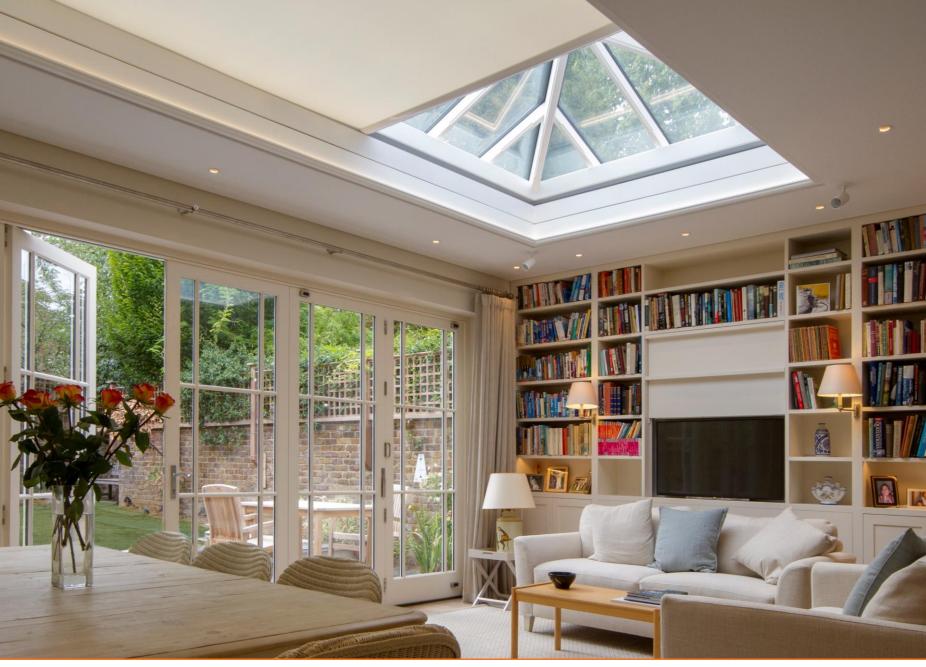

## SHADING WHEN NEEDED

A beautiful end result with blinds appearing only when needed. Blindspace boxes can be made to fit any size of window and blind.

Blind hardware including side channels and cords are all concealed when not in use.

# MINIMAL DESIGN ULTIMATE FINISH

Only fabric visible when the blind is fully deployed, here with LED light from below.