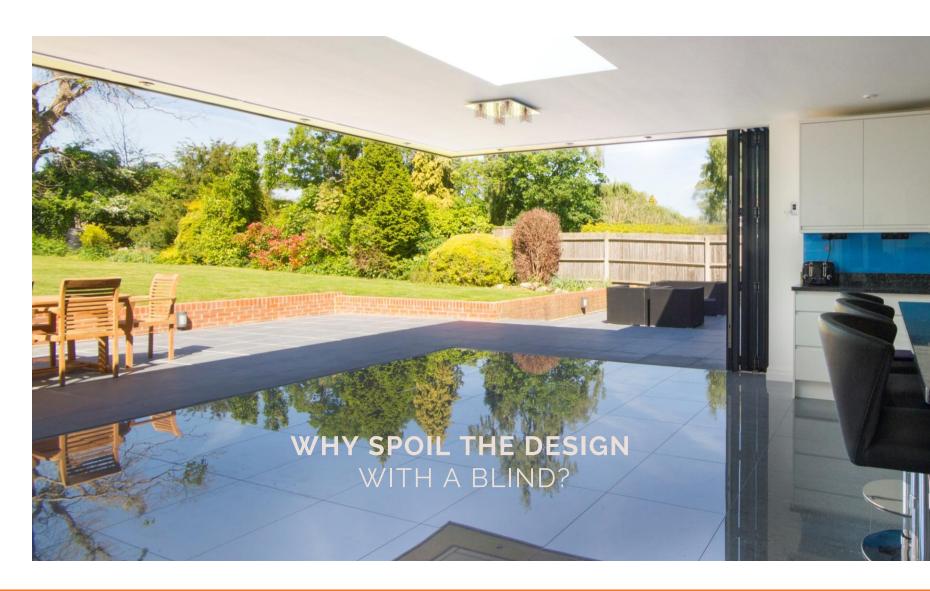

#### **BL'ND**SPACE®

Blinds fully aligned with bi-folding doors

Concealed roller blinds in modern kitchen extensions with no corner post.