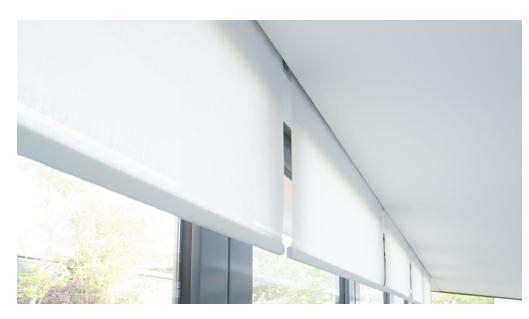

## SHADING WHEN NEEDED

A beautiful end result with blinds appearing only when needed. Blindspace boxes can be made to fit any size of window and blind.

Blind hardware including side channels and cords are all concealed when not in use.

# MINIMAL DESIGN ULTIMATE FINISH

Only fabric visible when the blind is fully deployed, here with LED light from below.