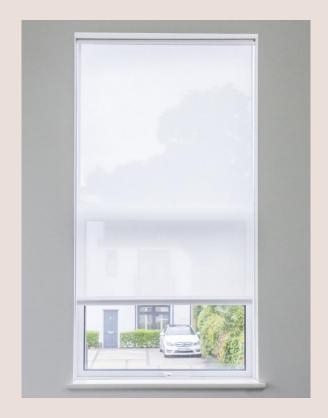

## SHADING WHEN NEEDED

A beautiful end result with blinds appearing only when needed. Blindspace boxes can be made to fit any size of window and blind.

Blind hardware including side channels and cords are all concealed when not in use.