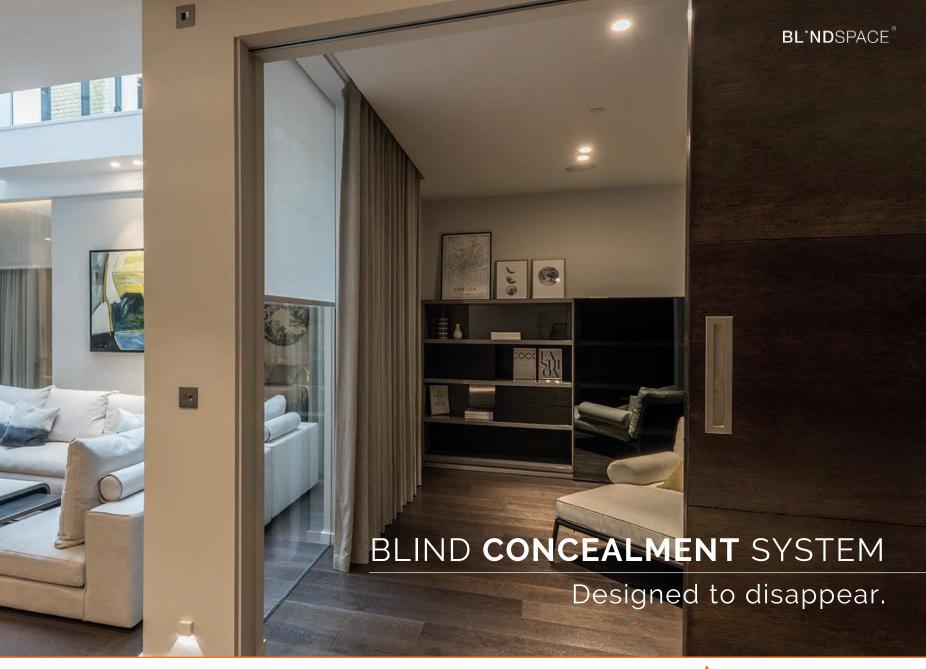

## SHADING WHEN NEEDED

A beautiful end result with blinds appearing only when needed. Blindspace boxes can be made to fit any size of window and blind.

Blind hardware including side channels and cords are all concealed when not in use.

# MINIMAL DESIGN ULTIMATE FINISH

Only fabric visible when the blind is fully deployed, here with LED light from below.