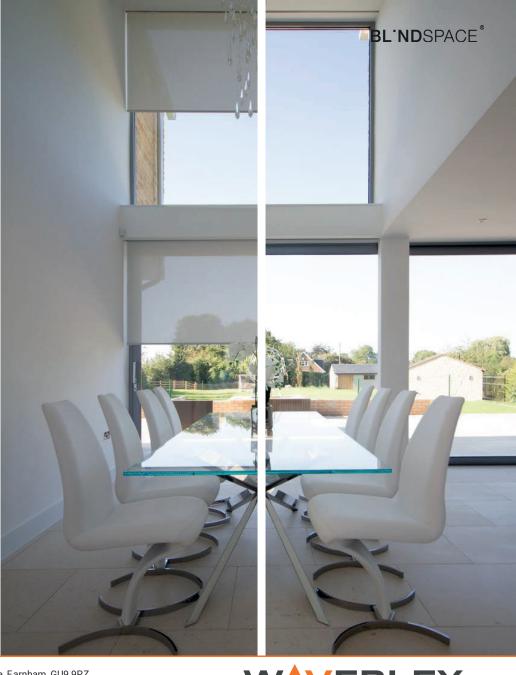

#### **BL'ND**SPACE®

Blinds fully aligned with bi-folding doors

Concealed roller blinds in modern kitchen extensions with no corner post.