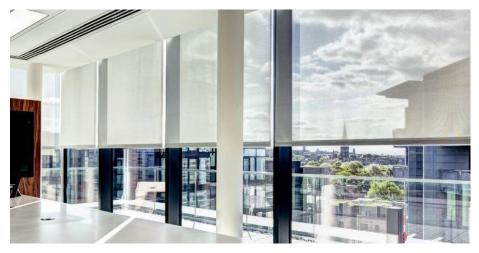

Waverley Contract and Supply Limited, Rowan House, Guildford Road Trading Estate, Farnham, GU9 9PZ



#### Fascia

- Extruded aluminium fascia available for small and large systems
- Snaps onto brackets without any exposed fasteners
- No notching of fascia required
- White powdercoat finish as standard, other RAL colours on request



## Ceiling Pocket

- Extruded aluminium ceiling pocket for perimeter installations, available for small and large systems
- Complete with tile support lip and closure plate
- White powdercoat finish as standard, other RAL colours on request





Please note: Ceiling pockets subject to minimum order quantities

## **Bottom Bar Options**







Teardrop\*



Rectangular



Fabric Enclosed



<sup>\*</sup>Only option available for use with side guide wires







#### **Fabric Choice**

The entire ShadeTech fabric range is suitable for use with Draper FlexShade NEXD Dual roller blinds. Alternatively they can be manufactured using fabric selected by specifier or client.

#### Maintenance

Draper FlexShade NEXD Dual roller blinds are made from high quality materials. Cleaning regime depends on fabric specified. Most can be wiped clean with a damp cloth.

## Quality and Guarantee

Draper warrants to the end user that its products are free from defects in the material and workmanship for a period of 25 years for the mounting hardware, clutch and fascia and 10 years for the spring assist mechanism.