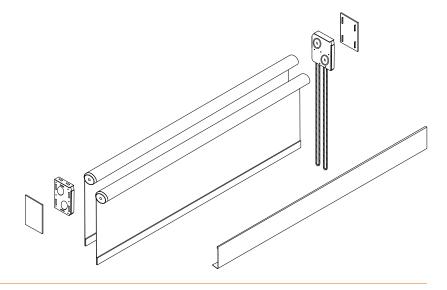

## Configuration

## Fixing Brackets: Small

**Below Ceiling with Fascia** 

**Above Ceiling in Pocket** 

Wall Fix with Fascia

Fixing Brackets: Large

Below Ceiling with Fascia

**Above Ceiling in Pocket** 

Wall Fix with Fascia

#### Fascia

- Extruded aluminium fascia available for small and large systems
- Snaps onto brackets without any exposed fasteners
- No notching of fascia required
- White powdercoat finish as standard, other RAL colours on request