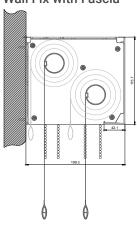

## Fixing Brackets: Small

**Below Ceiling with Fascia** 

**Above Ceiling in Pocket** 

Wall Fix with Fascia

Fixing Brackets: Large

Below Ceiling with Fascia

**Above Ceiling in Pocket** 

Wall Fix with Fascia