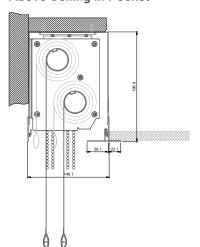

## Fixing Brackets: Small

**Below Ceiling with Fascia** 

**Above Ceiling in Pocket** 

Wall Fix with Fascia

Fixing Brackets: Large

Below Ceiling with Fascia

**Above Ceiling in Pocket** 

Wall Fix with Fascia