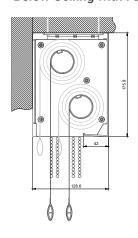

## Fixing Brackets: Small

**Below Ceiling with Fascia** 

**Above Ceiling in Pocket** 

Wall Fix with Fascia

Fixing Brackets: Large

Below Ceiling with Fascia

**Above Ceiling in Pocket** 

Wall Fix with Fascia