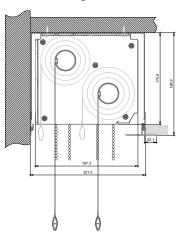

## Fixing Brackets: Small

**Below Ceiling with Fascia** 

**Above Ceiling in Pocket** 

Wall Fix with Fascia

Fixing Brackets: Large

Below Ceiling with Fascia

**Above Ceiling in Pocket** 

Wall Fix with Fascia