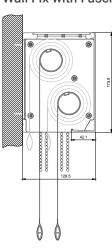

## Fixing Brackets: Small

**Below Ceiling with Fascia** 

**Above Ceiling in Pocket** 

Wall Fix with Fascia

Fixing Brackets: Large

Below Ceiling with Fascia

**Above Ceiling in Pocket** 

Wall Fix with Fascia