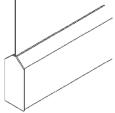

#### Fascia

- Extruded aluminium fascia available for small and large systems
- Snaps onto brackets without any exposed fasteners
- No notching of fascia required
- White powdercoat finish as standard, other RAL colours on request