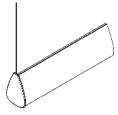

## **Bottom Bar Options**

Teardrop\*

Rectangular

Fabric Enclosed

<sup>\*</sup>Only option available for use with side guide wires