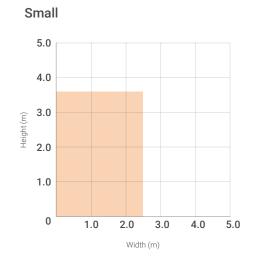

#### Size Parameters

#### Small

Maximum width: 2450mm\* Maximum drop: 3600mm\*