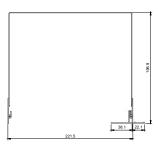

#### Size Parameters

#### Small

Maximum width: 2450mm\* Maximum drop: 3600mm\*

#### Large

Maximum width: 3650mm\* Maximum drop: 3650mm\*

\*Dependent on fabric type, contact Waverley for more information