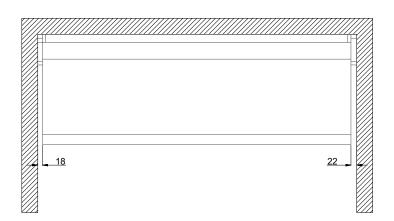

nless steel bead chain
- · Low maintenance
- · Optional spring Lift Assist Mechanism (LAM) is available for ease of operation
- Multiple hardware options including brackets (standard) and fascia with end caps

Waverley Contract and Supply Limited, Rowan House, Guildford Road Trading Estate, Farnham, GU9 9PZ









## Configuration



## Fixing Brackets: Small

**Below Ceiling with Fascia** 



**Above Ceiling in Pocket** 



Wall Fix with Fascia



Fixing Brackets: Large

Below Ceiling with Fascia



**Above Ceiling in Pocket** 



Wall Fix with Fascia







#### Size Parameters

#### Small

Maximum width: 2450mm\* Maximum drop: 3600mm\*

#### Large

Maximum width: 3650mm\* Maximum drop: 3650mm\*

\*Dependent on fabric type, contact Waverley for more information





## **Light Gaps**



#### Chain Retainer







hello@waverley.co.uk

hellow

hel





Waverley Contract and Supply Limited, Rowan House, Guildford Road Trading Estate, Farnham, GU9 9PZ



#### Fascia

- Extruded aluminium fascia available for small and large systems
- Snaps onto brackets without any exposed fasteners
- No notching of fascia required
- White powdercoat finish as standard, other RAL colours on request



## Ceiling Pocket

- Extruded aluminium ceiling pocket for perimeter installations, available for small and large systems
- Complete with tile support lip and closure plate
- White powdercoat finish as standard, other RAL colours on request





Please note: Ceiling pockets subject to minimum order quantities

## **Bottom Bar Options**







Teardrop\*



Rectangular



Fabric Enclosed



<s