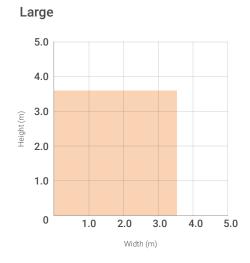

#### Size Parameters

#### Large

Maximum width: 3650mm\* Maximum drop: 3650mm\*

\*Dependent on fabric type, contact Waverley for more information