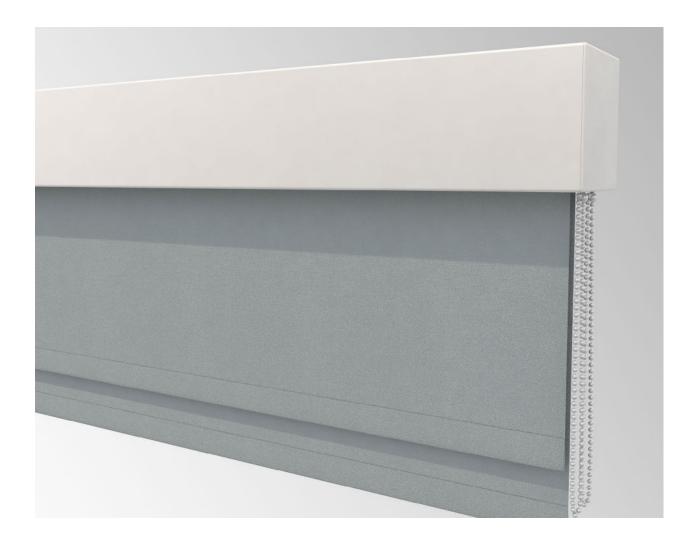

# Draper FlexShade NEXD Dual Manual Roller Blind System

#### Fascia

- Extruded aluminium fascia available for small and large systems
- Snaps onto brackets without any exposed fasteners
- No notching of fascia required
- White powdercoat finish as standard, other RAL colours on request