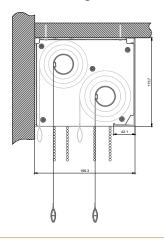

## Fixing Brackets: Small

**Below Ceiling with Fascia** 

**Above Ceiling in Pocket** 

Wall Fix with Fascia

Fixing Brackets: Large

Below Ceiling with Fascia

**Above Ceiling in Pocket** 

Wall Fix with Fascia