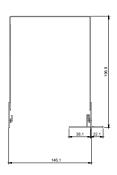

#### Size Parameters

#### Small

Maximum width: 2450mm\* Maximum drop: 3600mm\*

#### Large

Maximum width: 3650mm\* Maximum drop: 3650mm\*

\*Dependent on fabric type, contact Waverley for more information