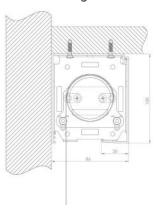

# Fixing Brackets

**Below Ceiling with Fascia** 

**Above Ceiling in Pocket** 

Wall Fix with Fascia