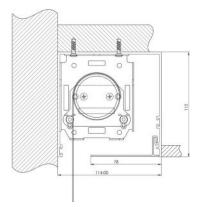

# Fixing Brackets

**Below Ceiling with Fascia** 

**Above Ceiling in Pocket** 

Wall Fix with Fascia