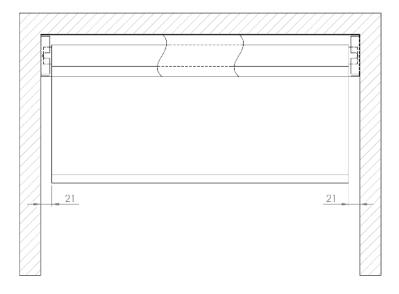

# **Data Sheet**

# Draper Platinum Electric Roller Blind Powered by Lutron



# **Features and Benefits**

- Steel mounting bracket with endcap covers
- Lutron Drive and switch/control options available
- · Low maintenance
- Dual roller version available for blackout and sheer fabrics
- Multiple hardware options including brackets (standard), fascia with end caps and headbox and closure

Waverley Contract and Supply Limited, Rowan House, Guildford Road Trading Estate, Farnham, GU9 9PZ









# Configuration



# Fixing Brackets

**Below Ceiling with Fascia** 



**Above Ceiling in Pocket** 



Wall Fix with Fascia



#### Size Parameters

Maximum width: 2500mm Maximum drop: 3000mm





# **Light Gaps**



# **Control Options**

Please contact Waverley technical for advice on appropriate Lutron control system

#### Fascia

- Extruded aluminium fascia available
- Snaps onto brackets without any exposed fasteners
- No notching of fascia required
- White powdercoat finsh as standard, other RAL colours on request









### Ceiling Pocket

- Extruded aluminium ceiling pocket for perimeter installations
- Complete with tile support lip and closure plate
- White powdercoat finish as standard, other RAL colours on request



#### **Guide Wires**



# **Bottom Bar Options**









\*Only option available for use with side guide wires









#### **Fabric Choice**

The entire ShadeTech fabric range is suitable for use with Draper Platinum roller blinds. Alternatively they can be manufactured