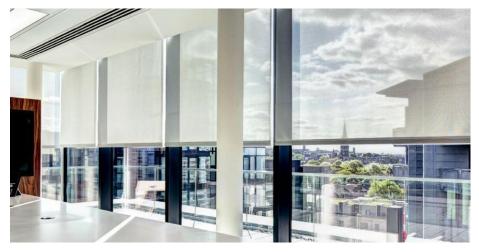

# Draper Platinum Electric Roller Blind Powered by Lutron

# **Features and Benefits**

- Steel mounting bracket with endcap covers
- Lutron Drive and switch/control options available
- · Low maintenance
- Dual roller version available for blackout and sheer fabrics
- Multiple hardware options including brackets (standard), fascia with end caps and headbox and closure