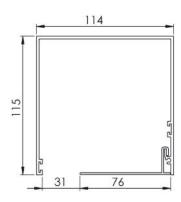

#### Fascia

- Extruded aluminium fascia available
- Snaps onto brackets without any exposed fasteners
- No notching of fascia required
- White powdercoat finsh as standard, other RAL colours on request

### Ceiling Pocket

- Extruded aluminium ceiling pocket for perimeter installations
- Complete with tile support lip and closure plate
- White powdercoat finish as standard, other RAL colours on request