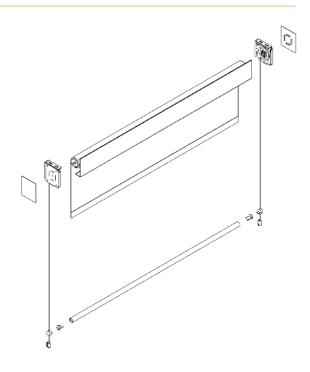

# Configuration

# Fixing Brackets

**Below Ceiling with Fascia** 

**Above Ceiling in Pocket** 

Wall Fix with Fascia