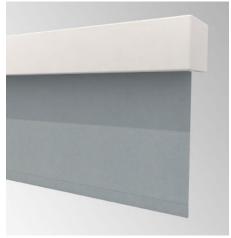

#### Fascia

- Extruded aluminium fascia available
- Snaps onto brackets without any exposed fasteners
- No notching of fascia required
- White powdercoat finsh as standard, other RAL colours on request