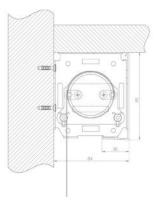

# Fixing Brackets

**Below Ceiling with Fascia** 

**Above Ceiling in Pocket** 

Wall Fix with Fascia