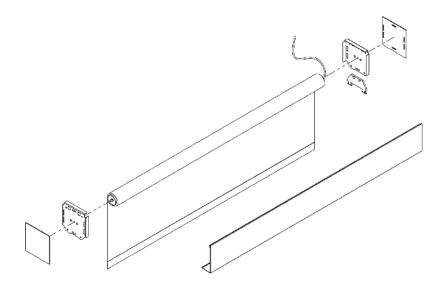

# **Features and Benefits**

- Steel mounting bracket with endcap covers
- Lutron Drive and switch/control options available
- · Low maintenance
- Dual roller version available for blackout and sheer fabrics
- Multiple hardware options including brackets (standard), fascia with end caps and headbox and closure

# Fixing Brackets

**Below Ceiling with Fascia** 

**Above Ceiling in Pocket** 

Wall Fix with Fascia

#### Fascia

- Extruded aluminium fascia available
- Snaps onto brackets without any exposed fasteners
- No notching of fascia required
- White powdercoat finsh as standard, other RAL colours on request

### Ceiling Pocket

- Extruded aluminium ceiling pocket for perimeter installations
- Complete with tile support lip and closure plate
- White powdercoat finish as standard, other RAL colours on request