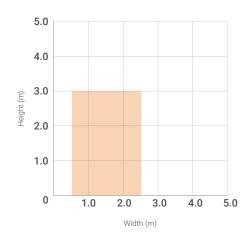

# **Data Sheet**

# Draper Platinum Electric Roller Blind Powered by Lutron



# **Features and Benefits**

- Steel mounting bracket with endcap covers
- Lutron Drive and switch/control options available
- · Low maintenance
- Dual roller version available for blackout and sheer fabrics
- Multiple hardware options including brackets (standard), fascia with end caps and headbox and closure

Waverley Contract and Supply Limited, Rowan House, Guildford Road Trading Estate, Farnham, GU9 9PZ









# Configuration



# Fixing Brackets

**Below Ceiling with Fascia** 



**Above Ceiling in Pocket** 



Wall Fix with Fascia



#### Size Parameters

Maximum width: 2500mm Maximum drop: 3000mm





# **Light Gaps**



# **Control Options**

Please contact Waverley technical for advice on appropriate Lutron control system

#### Fascia

- Extruded aluminium fascia available
- Snaps onto brackets without any exposed fasteners
- No notching of fascia required
- White powdercoat finsh as standard, other RAL colours on request









### Ceiling Pocket

- Extruded aluminium ceiling pocket for perimeter installations
- Complete with tile support lip and closure plate
- White powdercoat finish as standard, other RAL colours on request



#### **Guide Wires**



# **Bottom Bar Options**









\*Only option available for use with side guide wires









#### **Fabric Choice**

The entire ShadeTech fabric range is suitable for use with Draper Platinum roller blinds. Alternatively the