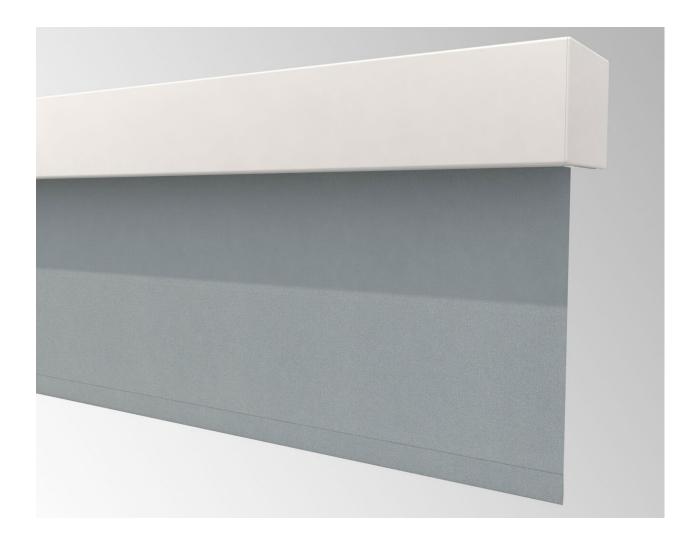

# Draper Platinum Electric Roller Blind Powered by Lutron

#### Fascia

- Extruded aluminium fascia available
- Snaps onto brackets without any exposed fasteners
- No notching of fascia required
- White powdercoat finsh as standard, other RAL colours on request