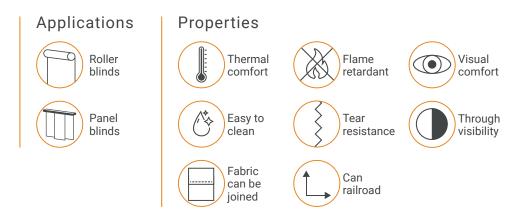

### Product Data

| Widths<br>Openness factor<br>Thickness<br>Weight | 1770mm, 2670mm<br>3%<br>0.32mm                                                                                                                                                                                                                                  |  |  |  |
|--------------------------------------------------|-----------------------------------------------------------------------------------------------------------------------------------------------------------------------------------------------------------------------------------------------------------------|--|--|--|
| Thickness                                        |                                                                                                                                                                                                                                                                 |  |  |  |
|                                                  | 0.32mm                                                                                                                                                                                                                                                          |  |  |  |
| Weight                                           | 0.32mm                                                                                                                                                                                                                                                          |  |  |  |
| Weight                                           | 290gsm                                                                                                                                                                                                                                                          |  |  |  |
| Fire rating                                      | B1/DIN 4102-1; BS 7837; BS 5867; Schwerbrennbar-Q1-Tr1/<br>ONORM A 3800-1 M1/UNE 23.727-90; VKF 5.3/SN 198898;<br>1530.3/AS/NZS; G1/GOST 30244-94; Classe 1 / UNI 9177-87;<br>CAN ULCS109; Method 1 and 2/NFPA 701; CSFM T19;<br>Class A/ASTM E84; Class 1 / EN |  |  |  |
| Cleaning                                         | Wipe clean with a damp cloth                                                                                                                                                                                                                                    |  |  |  |