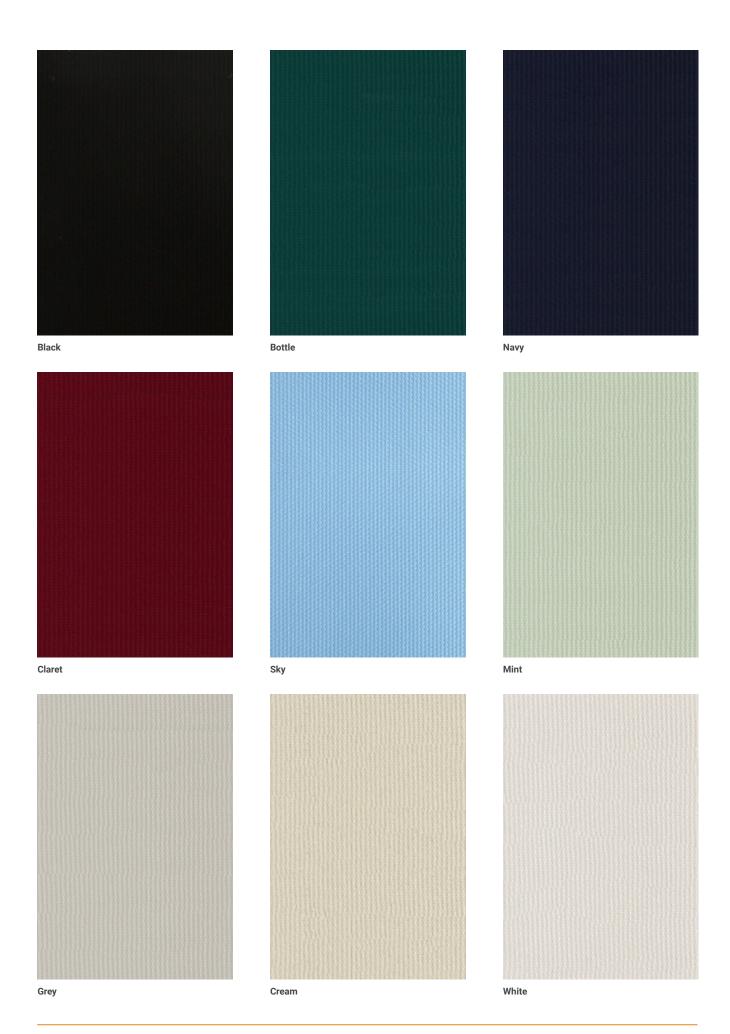

## Thermal Control Values

| Colour | Openness | Code  | Tv | Ts | Rs  | As  |
|--------|----------|-------|----|----|-----|-----|
| Black  | 0%       | DB401 | 0% | 0% | 5%  | 95% |
| Bottle | 0%       | DB402 | 0% | 0% | 7%  | 93% |
| Navy   | 0%       | DB403 | 0% | 0% | 9%  | 91% |
| Claret | 0%       | DB404 | 0% | 0% | 17% | 83% |
| Sky    | 0%       | DB405 | 0% | 0% | 40% | 60% |
| Mint   | 0%       | DB406 | 0% | 0% | 47% | 53% |
| Grey   | 0%       | DB407 | 0% | 0% | 49% | 51% |
| Cream  | 0%       | DB408 | 0% | 0% | 65% | 35% |
| White  | 0%       | DB409 | 0% | 0% | 73% | 27% |