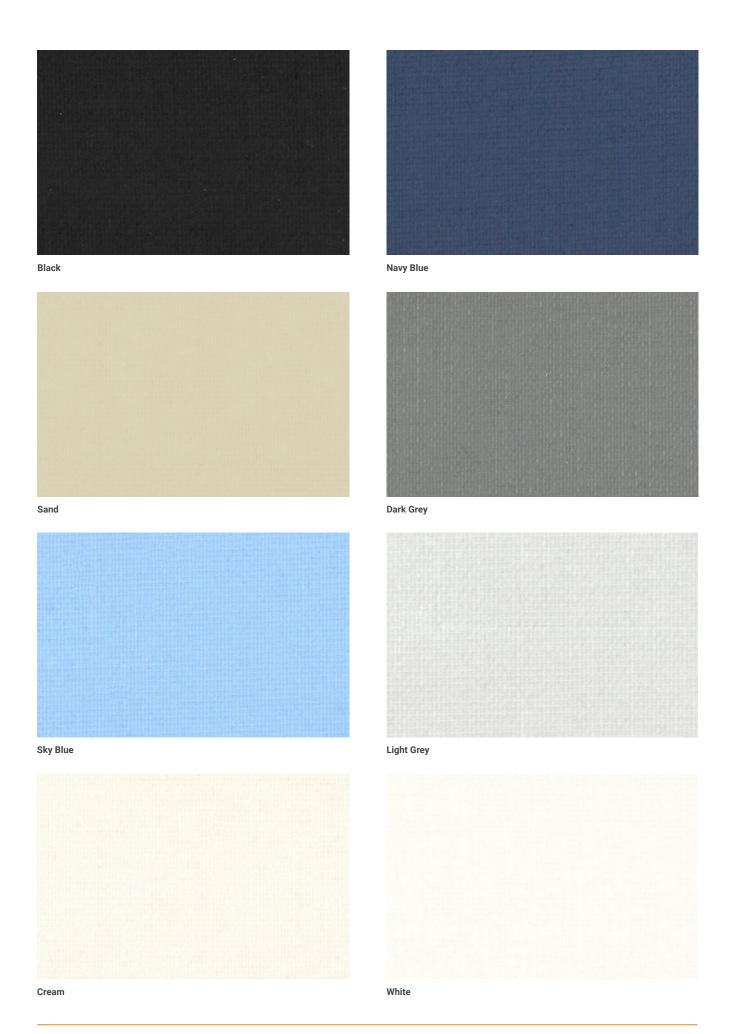

#### Thermal Control Values

| Colour     | Openness | Code  | Tv  | Ts  | Rs  | As  |
|------------|----------|-------|-----|-----|-----|-----|
| Black      | 0%       | ST601 | 0%  | 2%  | 4%  | 94% |
| Navy Blue  | 0%       | ST602 | 0%  | 2%  | 6%  | 92% |
| Sand       | 0%       | ST603 | 1%  | 10% | 49% | 41% |
| Dark Grey  | 0%       | ST604 | 1%  | 21% | 59% | 20% |
| Sky Blue   | 0%       | ST605 | 2%  | 8%  | 37% | 55% |
| Light Grey | 0%       | ST606 | 3%  | 18% | 60% | 22% |
| Cream      | 0%       | ST607 | 11% | 24% | 68% | 8%  |
| White      | 0%       | ST608 | 13% | 22% | 77% | 2%  |