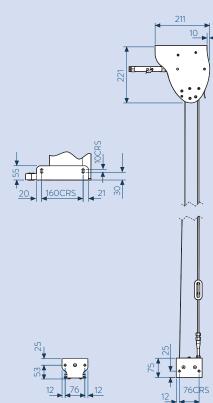

#### BACK FIX

#### BOTTOM FIX

### KEYFACTS

|                      | ·                          |
|----------------------|----------------------------|
| Typical use          | Atria, Skylights, Façades  |
| Shape                | Rectangular                |
| Running direction    | Any                        |
| Guides               | ø 5mm stainless steel wire |
| Width                | 870 mm - 4000 mm           |
| Draw                 | ≤6500 mm                   |
| Fabric area          | ≤16 m²                     |
| Brackets             | Aluminium, stainless steel |
| Finish               | RAL Powder coat            |
| Installation options | Bottom, back               |
|                      |                            |