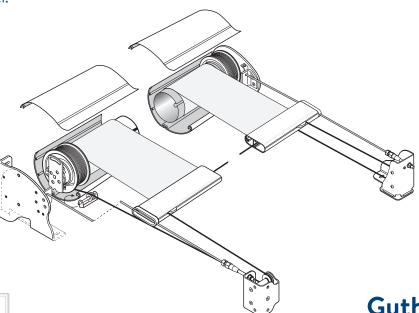

## TESS440DATASHEET EXTERNAL WIRE-GUIDED TENSION SYSTEM

# Clean-cut styling to blend in with your façade. Any angle, any direction, anywhere.

Sometimes great design is about what you can't see. The TESS 440 is designed to deliver reliability, discretely. Slim wire guides and a weather resistant headbox make it easy to design into the façade for near invisibility when retracted. Unlimited colour finishes and a wide range of fabrics make it suitable for any project. Our single barrel mechanism keeps the fabric constantly under tension and produces a smooth, quiet travel.

- CE marked wind class 3
- Single barrel tension system
- Any angle, any direction
- Discrete wire guides
- Reliable and robust







#### BACK FIX

#### BOTTOM FIX







### KEYFACTS

|                      | ·                          |
|----------------------|----------------------------|
| Typical use          | Atria, Skylights, Façades  |
| Shape                | Rectangular                |
| Running direction    | Any                        |
| Guides               | ø 5mm stainless steel wire |
| Width                | 870 mm - 4000 mm           |
| Draw                 | ≤6500 mm                   |
| Fabric area          | ≤16 m²                     |
| Brackets             | Aluminium, stainless steel |
| Finish               | RAL Powder coat            |
| Installation options | Bottom, back               |
|                      |                            |

## TECHNICALINFO

| Fabric tension