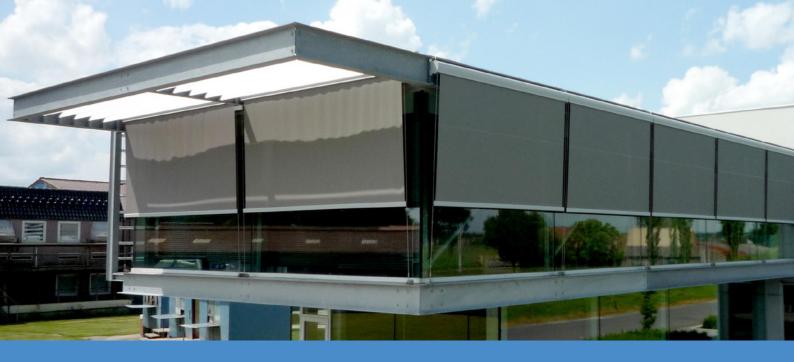

# Clean-cut styling to blend in with your façade. Any angle, any direction, anywhere.

Sometimes great design is about what you can't see. The TESS 440 is designed to deliver reliability, discretely. Slim wire guides and a weather resistant headbox make it easy to design into the façade for near invisibility when retracted. Unlimited colour finishes and a wide range of fabrics make it suitable for any project. Our single barrel mechanism keeps the fabric constantly under tension and produces a smooth, quiet travel.

- CE marked wind class 3
- Single barrel tension system
- Any angle, any direction
- Discrete wire guides
- Reliable and robust