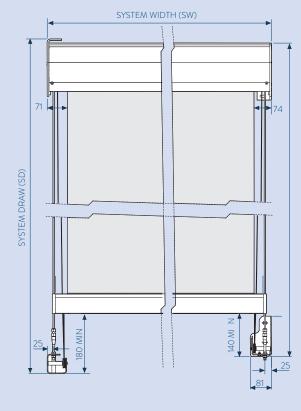

### KEYFACTS

|                      | ·                          |
|----------------------|----------------------------|
| Typical use          | Atria, Skylights, Façades  |
| Shape                | Rectangular                |
| Running direction    | Any                        |
| Guides               | ø 5mm stainless steel wire |
| Width                | 870 mm - 4000 mm           |
| Draw                 | ≤6500 mm                   |
| Fabric area          | ≤16 m²                     |
| Brackets             | Aluminium, stainless steel |
| Finish               | RAL Powder coat            |
| Installation options | Bottom, back               |
|                      |                            |

## TECHNICALINFO

| Fabric tension     | >100 N                     |
|--------------------|----------------------------|
| Weight exc. fabric | ~12.5 kg + 10.2 kg/m width |
| Fixing load        | ≤100 kg per bracket        |
| Operating temp.    | 0 to 55 °C                 |
| Motor              | 15 Nm, 17 rpm              |
| Electrical         | 230 V, 50 Hz, 140 W, 0.65A |
|                    | 120 V, 60 Hz, 130 W, 1.1A  |
| Max run time       | 4 min                      |
| Fabric speed       | ~5 m/min                   |
| Controls           | Radio, Wired               |