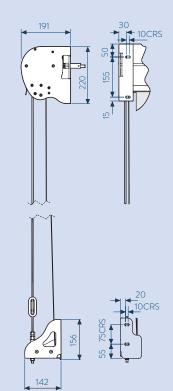

## TESS440DATASHEET EXTERNAL WIRE-GUIDED TENSION SYSTEM

# Clean-cut styling to blend in with your façade. Any angle, any direction, anywhere.

Sometimes great design is about what you can't see. The TESS 440 is designed to deliver reliability, discretely. Slim wire guides and a weather resistant headbox make it easy to design into the façade for near invisibility when retracted. Unlimited colour finishes and a wide range of fabrics make it suitable for any project. Our single barrel mechanism keeps the fabric constantly under tension and produces a smooth, quiet travel.

- CE marked wind class 3
- Single barrel tension system
- Any angle, any direction
- Discrete wire guides
- Reliable and robust







#### BACK FIX

#### BOTTOM FIX







### KEYFACTS

|                      | ·                          |
|----------------------|----------------------------|
| Typical use          | Atria, Skylights, Façades  |
| Shape                | Rectangular                |
| Running direction    | Any                        |
| Guides               | ø 5mm stainless steel wire |
| Width                | 870 mm - 4000 mm           |
| Draw                 | ≤6500 mm                   |
| Fabric area          | ≤16 m²                     |
| Brackets             | Aluminium, stainless steel |
| Finish               | RAL Powder coat            |
| Installation options | Bottom, back               |
|                      |                            |

## TECHNICALINFO

| Fabric tension     | >100 N                     |
|----------