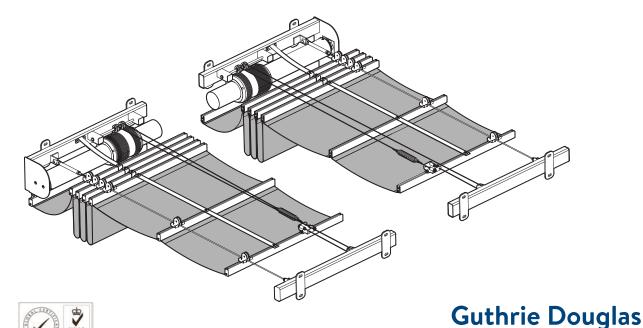

## TESS**512**DATASHEET

INTERNAL AND EXTERNAL PERGOLA SYSTEM

Horizontal terrace and atrium shading without the bulky supporting structure.

The TESS 512 can cover up to  $100\text{m}^2$  with a single mechanism, leaving just slim support cables behind when retracted. Fixed to each end of the opening, no side-fixings are required. A practical solution for giant spaces where style, reliability and durability are all essential. A choice of flat or festooned fabric panels and unlimited colour finishes make it suitable for any project.

- Fabric panel system
- · No side fixings required
- Slim support cables
- Motorised drive
- · Reliable and robust

## **KEYFACTS**

| Typical use          | Glazed roofs, plazas, terraces |
|----------------------|--------------------------------|
| Shape                | Rectangular                    |
| Running direction    | Horizontal                     |
| Guides               | ø6mm stainless steel wire      |
| Width                | 2000 mm - 6000 mm              |
| Draw                 | ≤18000 mm                      |
| Fabric area          | ≤100 m²                        |
| Brackets             | Coated steel                   |
| Finish               | RAL Powder coat                |
| Installation options | Back                           |