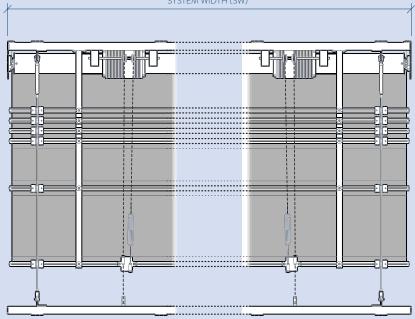

## **KEYFACTS**

| Typical use          | Glazed roofs, plazas, terraces |
|----------------------|--------------------------------|
| Shape                | Rectangular                    |
| Running direction    | Horizontal                     |
| Guides               | ø6mm stainless steel wire      |
| Width                | 2000 mm - 6000 mm              |
| Draw                 | ≤18000 mm                      |
| Fabric area          | ≤100 m²                        |
| Brackets             | Coated steel                   |
| Finish               | RAL Powder coat                |
| Installation options | Back                           |

## TECHNICALINFO

| Fabric tension     | Low                                      |
|--------------------|------------------------------------------|
| Weight exc. fabric | ~55 kg + 27 kg/m width<br>+6.4 kg/m draw |
| Fixing load        | ≤600 kg per cable (x3)                   |
| Operating temp.    | 0 to 55 °C                               |
| Motor              | 35 Nm, 17 rpm                            |
| Electrical         | 230 V, 50 Hz, 240 W, 1.1A                |
|                    | 120 V, 60 Hz, 230 W, 2.0A                |
| Max run time       | 4 min                                    |
| Fabric speed       | 8.5 m/min                                |
| Controls           | Radio, Wired                             |