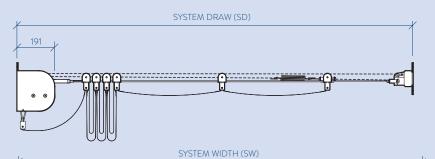

## **KEYFACTS**

| Typical use          | Glazed roofs, plazas, terraces |
|----------------------|--------------------------------|
| Shape                | Rectangular                    |
| Running direction    | Horizontal                     |
| Guides               | ø6mm stainless steel wire      |
| Width                | 2000 mm - 6000 mm              |
| Draw                 | ≤18000 mm                      |
| Fabric area          | ≤100 m²                        |
| Brackets             | Coated steel                   |
| Finish               | RAL Powder coat                |
| Installation options | Back                           |

## TECHNICALINFO

| Fabric tension     | Low                                      |
|--------------------|------------------------------------------|
| Weight exc. fabric | ~55 kg + 27 kg/m width<br>+6.4 kg/m draw |
| Fixing load        | ≤600 kg per cable (x3)                   |
| Operating temp.    | 0 to 55 °C                               |
| Motor              | 35 Nm, 17 rpm                            |
| Electrical         | 230 V, 50 Hz, 240 W, 1.1A                |
|                    | 120 V, 60 Hz, 230 W, 2.0A                |
| Max run time       | 4 min                                    |
| Fabric speed       | 8.5 m/min                                |
| Controls           | Radio, Wired                             |