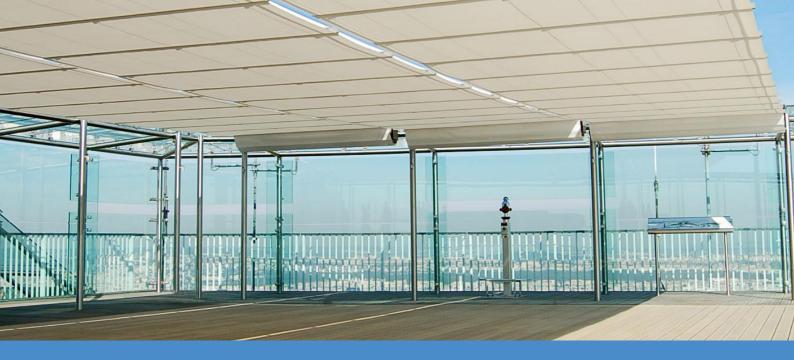

## TESS**512**DATASHEET

INTERNAL AND EXTERNAL PERGOLA SYSTEM

Horizontal terrace and atrium shading without the bulky supporting structure.

The TESS 512 can cover up to  $100\text{m}^2$  with a single mechanism, leaving just slim support cables behind when retracted. Fixed to each end of the opening, no side-fixings are required. A practical solution for giant spaces where style, reliability and durability are all essential. A choice of flat or festooned fabric panels and unlimited colour finishes make it suitable for any project.

## **KEYFACTS**

| Typical use          | Glazed roofs, plazas, terraces |
|----------------------|--------------------------------|
| Shape                | Rectangular                    |
| Running direction    | Horizontal                     |
| Guides               | ø6mm stainless steel wire      |
| Width                | 2000 mm - 6000 mm              |
| Draw                 | ≤18000 mm                      |
| Fabric area          | ≤100 m²                        |
| Brackets             | Coated steel                   |
| Finish               | RAL Powder coat                |
| Installation options | Back                           |